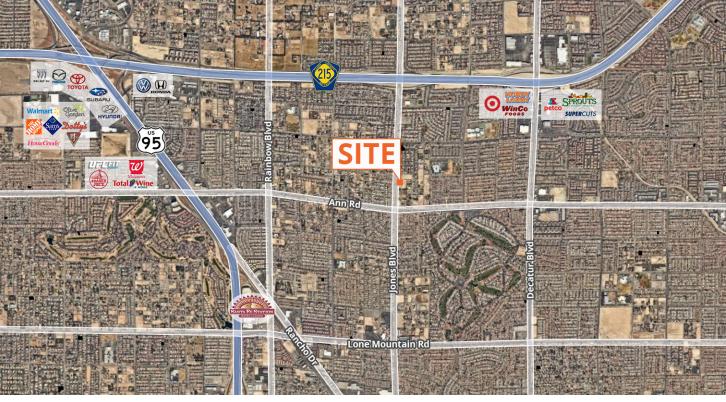

## **Location Details**

The property is located in a residential neighborhood on N Jones Blvd just north of Ann Rd in the unincorporated Clark County Lone Mountain District. The site is less than a mile from the CC 215 Beltway interchange.