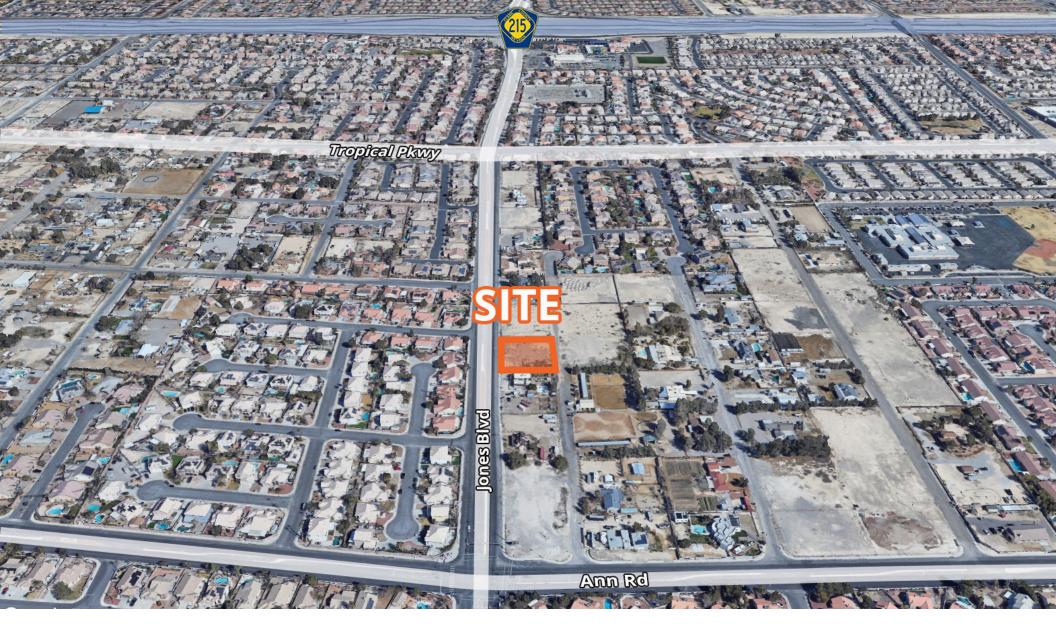

# ±0.73 Acres for Sαle 5740 N Jones Blvd Las Vegas, NV 89130

## **Location Details**

The property is located in a residential neighborhood on N Jones Blvd just north of Ann Rd in the unincorporated Clark County Lone Mountain District. The site is less than a mile from the CC 215 Beltway interchange.