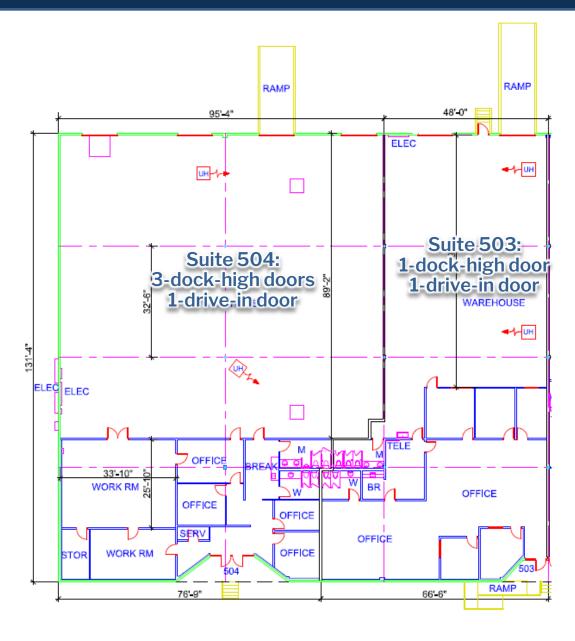

#### **SPACE FOR LEASE - INFORMATION**

- 19,226 SF Total
  - 12,655 SF Warehouse
  - 6,571 SF Office
- 16' Clear Height
- 4 Dock High Doors
- 2 Drive in Doors
- Rear Load Service
- Ample Employee Parking
- 2024 Make Ready (Suite 504):
  - Whiteboxed Warehouse
  - Painted Warehouse Deck
  - Warehouse LED Lighting
  - Office Renovation
- Electrical Power:
  - Suite 503: 200 amps
  - Suite 504: 800 amps
- Suite 503: December 2024 Availability
- Suite 504: Immediate Availability

#### **MARKETED BY:**

MICHAEL W. SPAIN

MSPAIN@BRADFORD.COM 972-337-9325

**JASON FINCH** 

JFINCH@BRADFORD.COM 972-389-9006

\*IMMEDIATE AVAILABILITY\*

| SF Breakdown (Suite 504): |           |
|---------------------------|-----------|
| Warehouse                 | 8,809-sf  |
| Office                    | 3,261-sf  |
| TOTAL:                    | 12,070-sf |

| SF Breakdown (Suite 503): |          |
|---------------------------|----------|
| Warehouse                 | 3,846-sf |
| Office                    | 3,310-sf |
| TOTAL:                    | 7,156-sf |