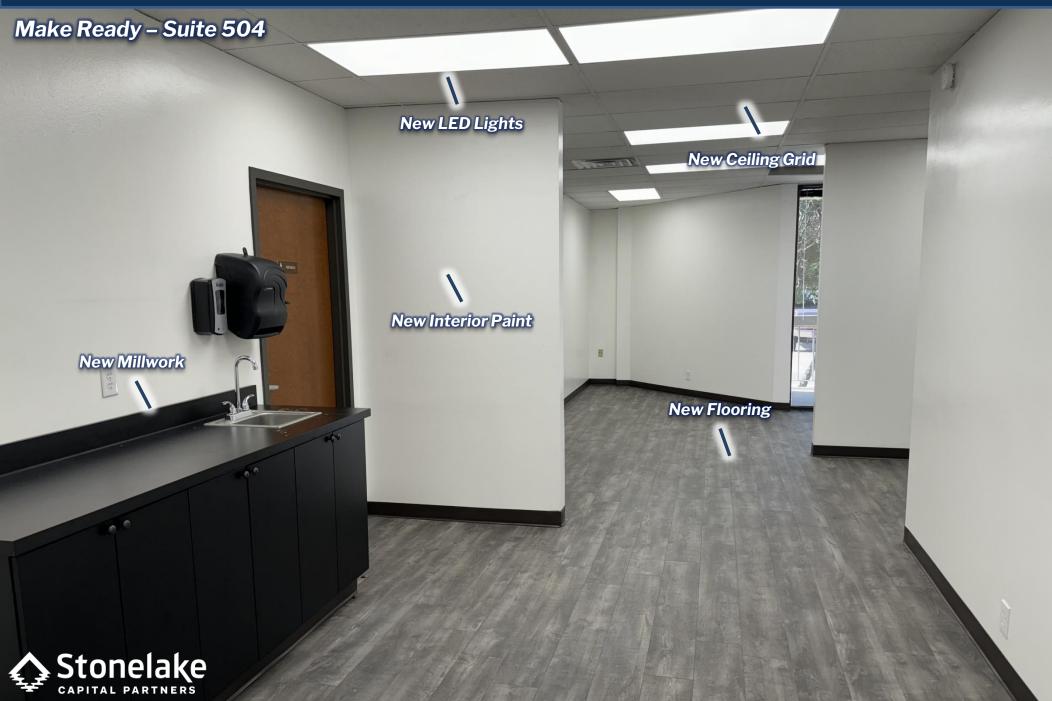

#### **SPACE FOR LEASE - INFORMATION**

- 19,226 SF Total
  - 12,655 SF Warehouse
  - 6,571 SF Office
- 16' Clear Height
- 4 Dock High Doors
- 2 Drive in Doors
- Rear Load Service
- Ample Employee Parking
- 2024 Make Ready (Suite 504):
  - Whiteboxed Warehouse
  - Painted Warehouse Deck
  - Warehouse LED Lighting
  - Office Renovation
- Electrical Power:
  - Suite 503: 200 amps
  - Suite 504: 800 amps
- Suite 503: December 2024 Availability
- Suite 504: Immediate Availability