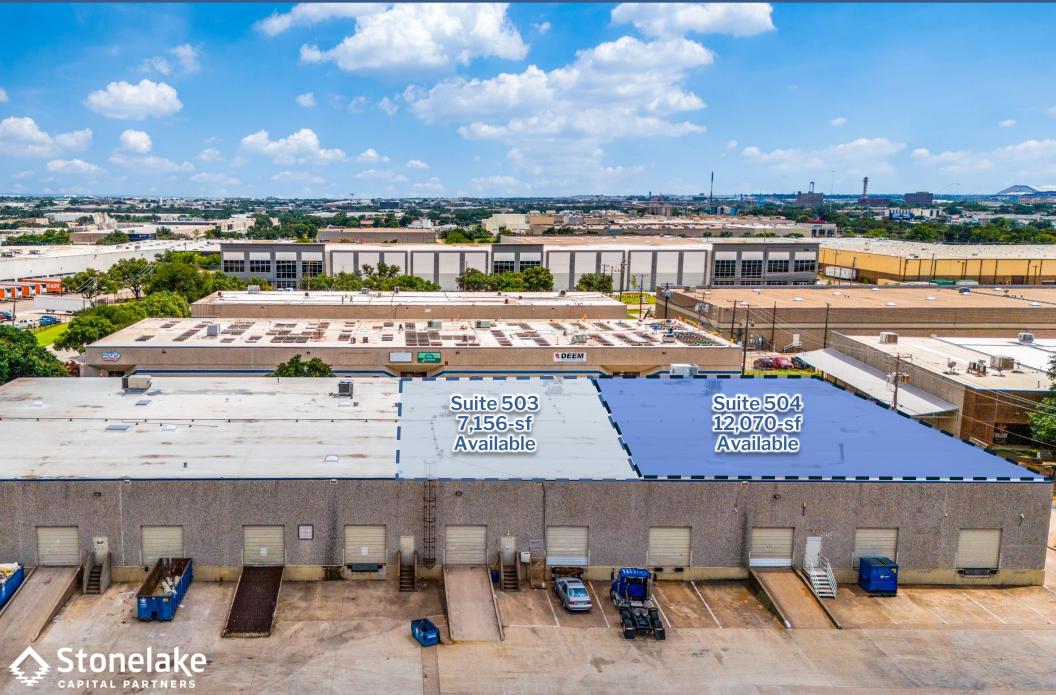

#### 7,156-19,226-SF AVAILABLE For Lease 2005 108th Street - Suite 503 & 504, Grand Prairie, TX Upper GSW Submarket

#### **SPACE FOR LEASE - INFORMATION**

- 19,226 SF Total
  - 12,655 SF Warehouse
  - 6,571 SF Office
- 16' Clear Height
- 4 Dock High Doors
- 2 Drive in Doors
- Rear Load Service
- Ample Employee Parking
- 2024 Make Ready (Suite 504):
  - Whiteboxed Warehouse
  - Painted Warehouse Deck
  - Warehouse LED Lighting
  - Office Renovation
- Electrical Power:
  - Suite 503: 200 amps
  - Suite 504: 800 amps
- Suite 503: December 2024 Availability
- Suite 504: Immediate Availability

#### **MARKETED BY:**

MICHAEL W. SPAIN

MSPAIN@BRADFORD.COM 972-337-9325

**JASON FINCH** 

JFINCH@BRADFORD.COM 972-389-9006

\*IMMEDIATE AVAILABILITY\*

| SF Breakdown (Suite 504): |           |
|---------------------------|-----------|
| Warehouse                 | 8,809-sf  |
| Office                    | 3,261-sf  |
| TOTAL:                    | 12,070-sf |

| SF Breakdown (Suite 503): |          |
|---------------------------|----------|
| Warehouse                 | 3,846-sf |
| Office                    | 3,310-sf |
| TOTAL:                    | 7,156-sf |