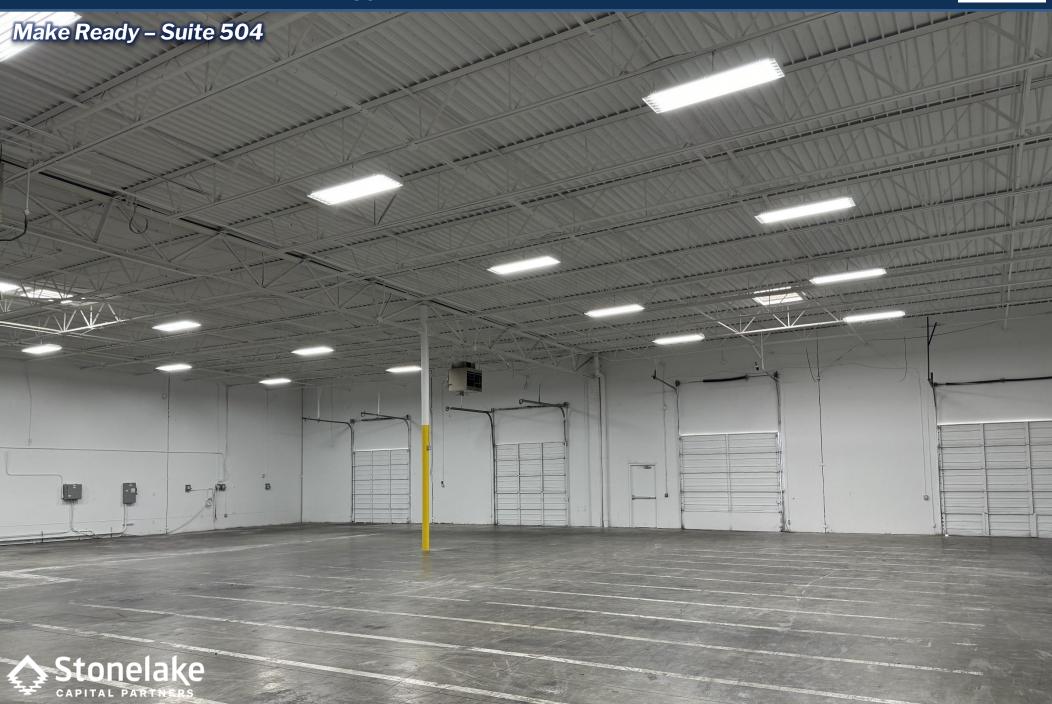

#### **SPACE FOR LEASE - INFORMATION**

- 19,226 SF Total
  - 12,655 SF Warehouse
  - 6,571 SF Office
- 16' Clear Height
- 4 Dock High Doors
- 2 Drive in Doors
- Rear Load Service
- Ample Employee Parking
- 2024 Make Ready (Suite 504):
  - Whiteboxed Warehouse
  - Painted Warehouse Deck
  - Warehouse LED Lighting
  - Office Renovation
- Electrical Power:
  - Suite 503: 200 amps
  - Suite 504: 800 amps
- Suite 503: December 2024 Availability
- Suite 504: Immediate Availability