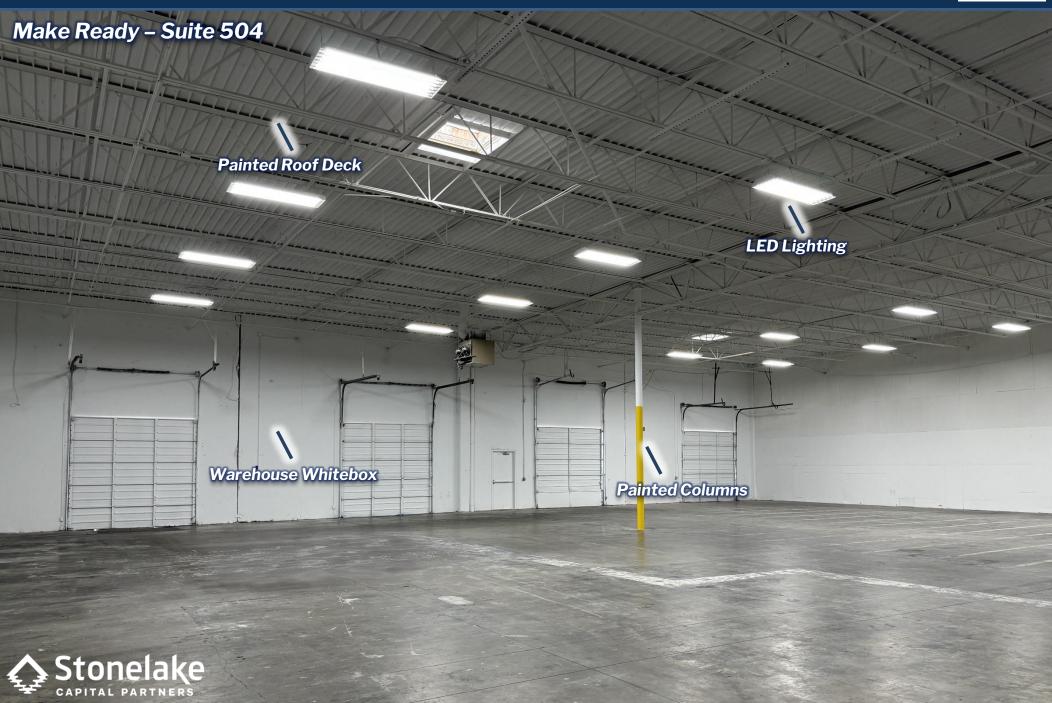

#### **SPACE FOR LEASE - INFORMATION**

- 19,226 SF Total
  - 12,655 SF Warehouse
  - 6,571 SF Office
- 16' Clear Height
- 4 Dock High Doors
- 2 Drive in Doors
- Rear Load Service
- Ample Employee Parking
- 2024 Make Ready (Suite 504):
  - Whiteboxed Warehouse
  - Painted Warehouse Deck
  - Warehouse LED Lighting
  - Office Renovation
- Electrical Power:
  - Suite 503: 200 amps
  - Suite 504: 800 amps
- Suite 503: December 2024 Availability
- Suite 504: Immediate Availability