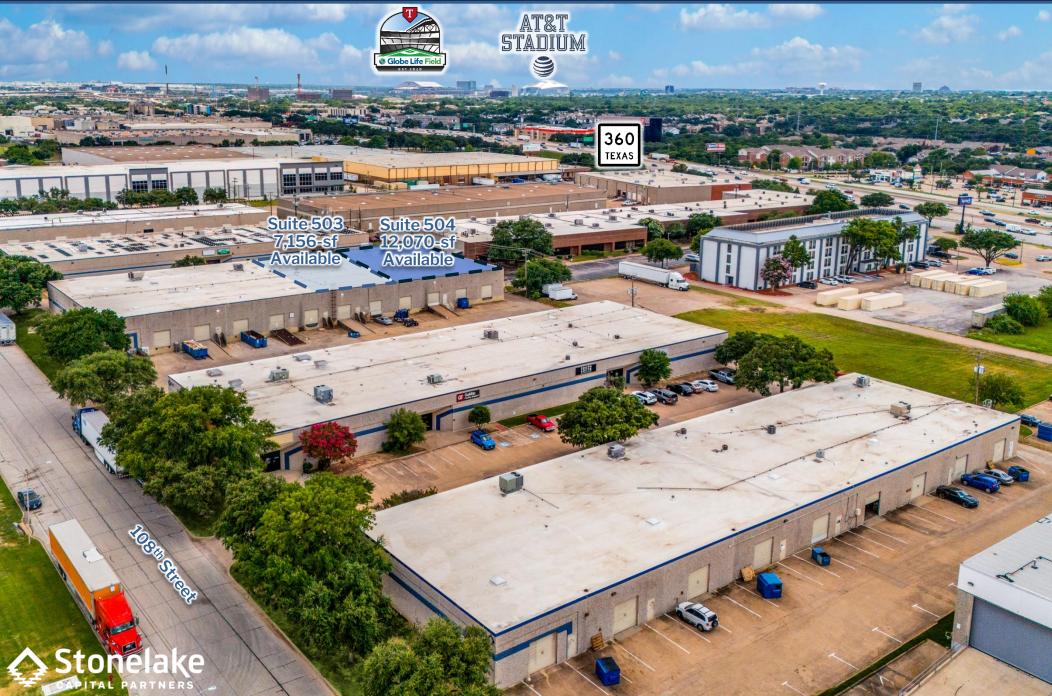

#### 7,156-19,226-SF AVAILABLE For Lease 2005 108th Street - Suite 503 & 504, Grand Prairie, TX Upper GSW Submarket

#### **SPACE FOR LEASE - INFORMATION**

- 19,226 SF Total
  - 12,655 SF Warehouse
  - 6,571 SF Office
- 16' Clear Height
- 4 Dock High Doors
- 2 Drive in Doors
- Rear Load Service
- Ample Employee Parking
- 2024 Make Ready (Suite 504):
  - Whiteboxed Warehouse
  - Painted Warehouse Deck
  - Warehouse LED Lighting
  - Office Renovation
- Electrical Power:
  - Suite 503: 200 amps
  - Suite 504: 800 amps
- Suite 503: December 2024 Availability
- Suite 504: Immediate Availability

| SF Breakdown (Suite 503): |          |
|---------------------------|----------|
| Warehouse                 | 3,846-sf |
| Office                    | 3,310-sf |
| TOTAL:                    | 7,156-sf |

#### **MARKETED BY:**

MICHAEL W. SPAIN

MSPAIN@BRADFORD.COM 972-337-9325

**JASON FINCH** 

JFINCH@BRADFORD.COM 972-389-9006

\*IMMEDIATE AVAILABILITY\*

| SF Breakdown (Suite 504): |           |
|---------------------------|-----------|
| Warehouse                 | 8,809-sf  |
| Office                    | 3,261-sf  |
| TOTAL:                    | 12,070-sf |