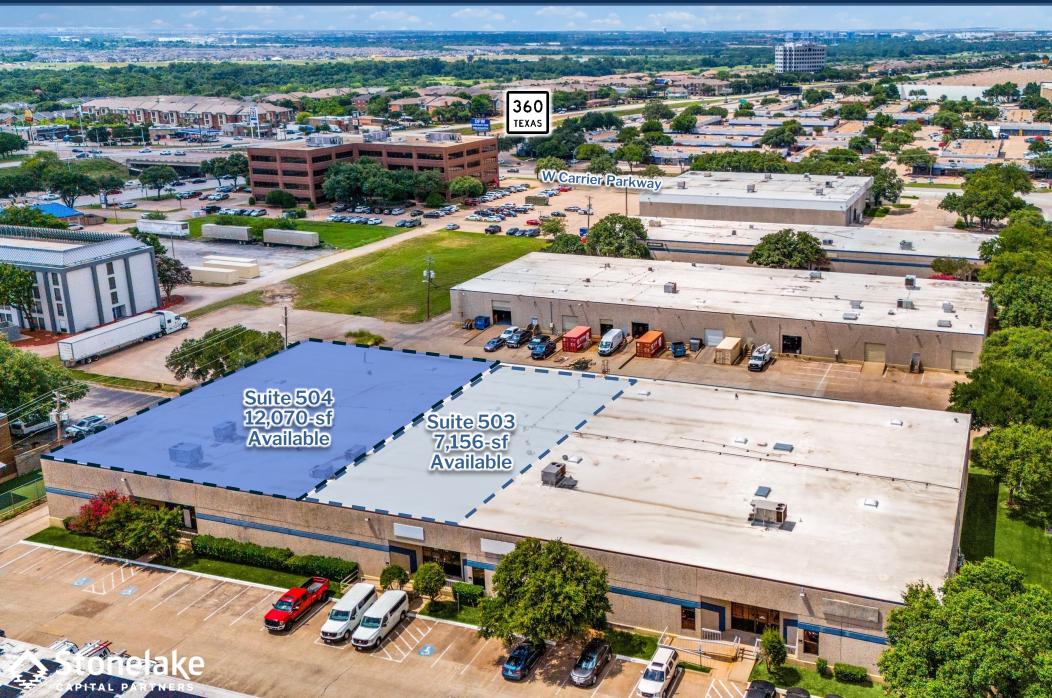

#### 7,156-19,226-SF AVAILABLE For Lease 2005 108th Street - Suite 503 & 504, Grand Prairie, TX Upper GSW Submarket

#### **SPACE FOR LEASE - INFORMATION**

- 19,226 SF Total
  - 12,655 SF Warehouse
  - 6,571 SF Office
- 16' Clear Height
- 4 Dock High Doors
- 2 Drive in Doors
- Rear Load Service
- Ample Employee Parking
- 2024 Make Ready (Suite 504):
  - Whiteboxed Warehouse
  - Painted Warehouse Deck
  - Warehouse LED Lighting
  - Office Renovation
- Electrical Power:
  - Suite 503: 200 amps
  - Suite 504: 800 amps
- Suite 503: December 2024 Availability
- Suite 504: Immediate Availability

#### **MARKETED BY:**

MICHAEL W. SPAIN

MSPAIN@BRADFORD.COM 972-337-9325

**JASON FINCH** 

JFINCH@BRADFORD.COM 972-389-9006

\*IMMEDIATE AVAILABILITY\*

| SF Breakdown (Suite 504): |           |
|---------------------------|-----------|
| Warehouse                 | 8,809-sf  |
| Office                    | 3,261-sf  |
| TOTAL:                    | 12,070-sf |

| SF Breakdown (Suite 503): |          |
|---------------------------|----------|
| Warehouse                 | 3,846-sf |
| Office                    | 3,310-sf |
| TOTAL:                    | 7,156-sf |