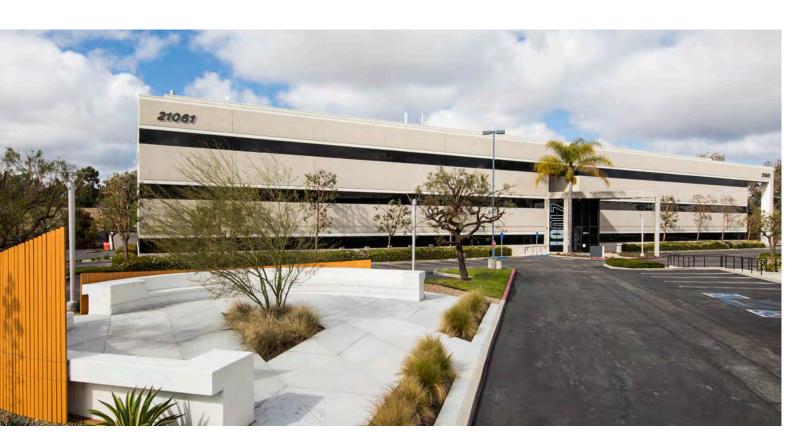

# ABOUT + HIGHLIGHTS

Waypoint is a 142,017 SF office campus at the major thoroughfares of Western Avenue and Torrance Boulevard on the border of Downtown Torrance. The project features two 3-story buildings and one 2-story building on a 7.6 acre land parcel.

Exterior and common area campus renovation complete

Efficient suite layouts with modern finishes

Identity opportunity for monument signage near entrance

3.5/1,000 free surface parking throughout property