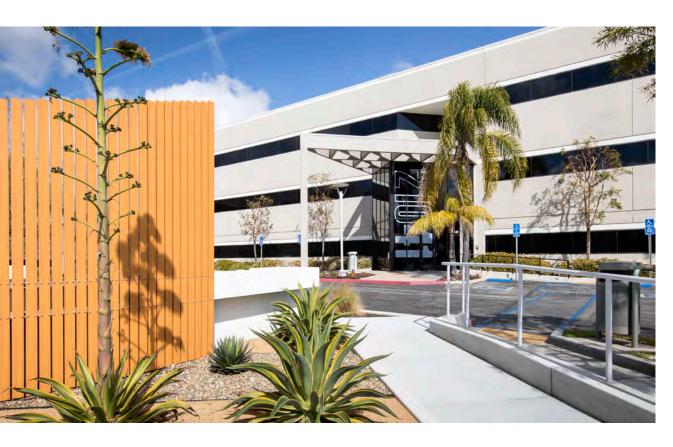

# ABOUT + HIGHLIGHTS

Waypoint is a 142,017 SF office campus at the major thoroughfares of Western Avenue and Torrance Boulevard on the border of Downtown Torrance. The project features two 3-story buildings and one 2-story building on a 7.6 acre land parcel.

Exterior and common area campus renovation complete

Efficient suite layouts with modern finishes

Identity opportunity for monument signage near entrance

3.5/1,000 free surface parking throughout property

Equal distance to the San Diego (I-405) and Harbor (I-110) freeways

Less than five minutes to world-class shopping, dining and hotels

No gross receipts tax benefit in the City of Torrance