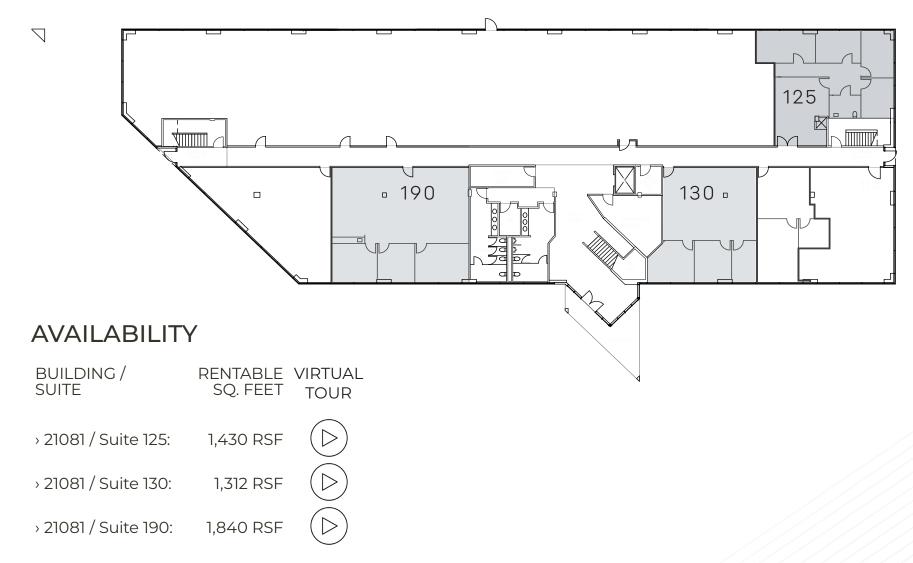

## FLOOR PLAN - 21081 S. WESTERN AVENUE

1st Floor

#### 21081 S. WESTERN AVE.

BUILDING / RENTABLE FLOOR VIRTUAL SUITE SQ. FEET PLAN TOUR

> 21081 / Suite 125: 1,430 RSF

> 21081 / Suite 130: 1,312 RSF

> 21081 / Suite 190: 1,840 RSF

#### **RENTAL RATE**

\$2.85 per RSF, Full Service Gross