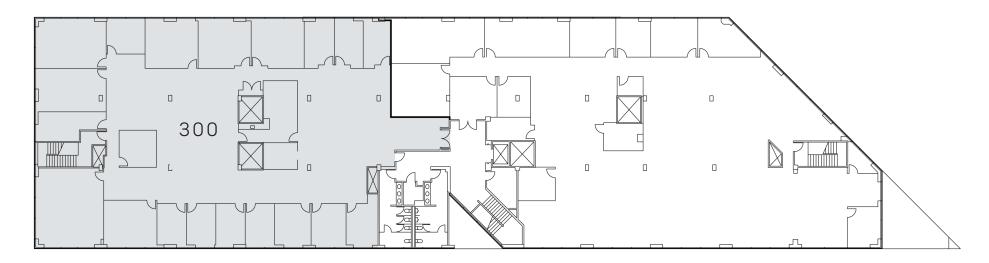

#### 21061 S. WESTERN AVE.

BUILDING / RENTABLE FLOOR VIRTUAL SUITE SQ. FEET PLAN TOUR

> 21061 / Suite 300: 10,389 RSF ---

Available 12/1/2025

## FLOOR PLAN - 21061 S. WESTERN AVENUE

#### 3rd Floor

## **AVAILABILITY**

BUILDING / RENTABLE SQ. FEET

> 21061 / Suite 300: 10,389 RSF

Available 12/1/2025