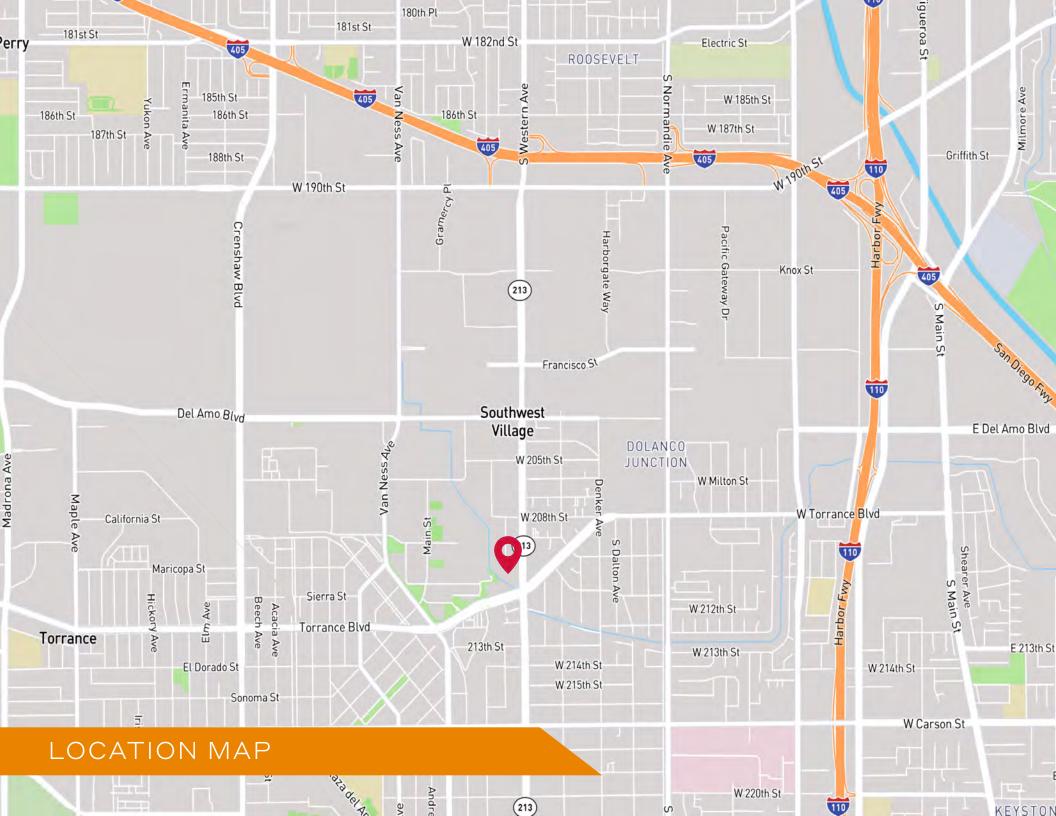

# ABOUT + HIGHLIGHTS

Waypoint is a 142,017 SF office campus at the major thoroughfares of Western Avenue and Torrance Boulevard on the border of Downtown Torrance. The project features two 3-story buildings and one 2-story building on a 7.6 acre land parcel.

Equal distance to the San Diego (I-405) and Harbor (I-110) freeways

Less than five minutes to world-class shopping, dining and hotels

No gross receipts tax benefit in the City of Torrance