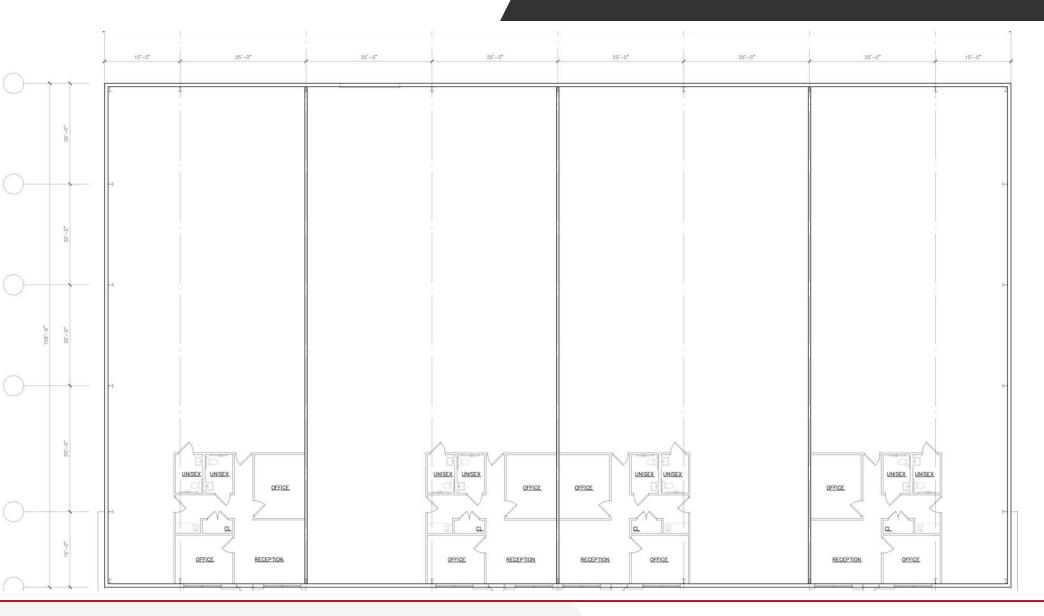

### **OFFERING SUMMARY**

| Sale Price:      | \$275.00 / SF |
|------------------|---------------|
| Building Size:   | 18,000 SF     |
| Number of Units: | 4             |
| Unit A:          | 4000 SF       |
| Unit B:          | 5000 SF       |
| Unit C:          | 5000 SF       |
| Unit D:          | 4000 SF       |
| Price / SF:      | \$275.00      |
| Year Built:      | 2025          |

#### PROPERTY OVERVIEW

Introducing a prime opportunity in the thriving Cumming area. This exceptional property, located at 4885 Warehouse Way, offers an impressive 18,000 square feet of versatile space, divided into 4 units to meet a range of Industrial / Warehouse/Distribution needs. With its strategic location and modern design, this property is poised to meet the demands of the growing market for industrial and distribution facilities. The building's efficient layout and convenient access make it an ideal choice for businesses seeking a secure, functional, and well-located space. Don't miss out on the chance to capitalize on this sought-after property in an area poised for continued growth and success.

### **PROPERTY HIGHLIGHTS**

- 18,000 square feet of versatile industrial space
- Divided into 4 units for flexibility and multiple tenancy options
- · Modern and well-maintained building
- Strategic location in the thriving Cumming area
- Efficient layout for streamlined operations and logistics management