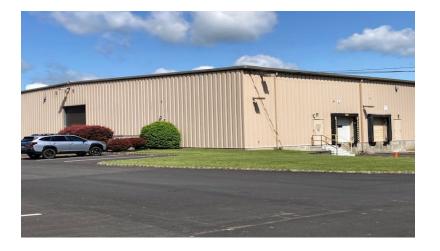

## 3 Gold Mine Road Flanders

| Size:        | 2,800 Square Feet                                    |
|--------------|------------------------------------------------------|
| Office:      | One Small – Two bathrooms                            |
| Ceilings:    | 20' Clear Height                                     |
| Loading:     | 1 Tailgate & 12' x 14' Drive-in                      |
| Lease Price: | \$4,550/month Full Gross<br><i>Includes Electric</i> |

## *Fully Air Conditioned* <sup>1</sup>/<sub>2</sub> *Mile to Exit 27 of Route 80 on Route 206*

All information is from a source deemed to be reliable, however, No warranty or representation, express or implied, is made to the accuracy of the information contained herein, and same is submitted subject to errors, omission, change of price, rental or other conditions, withdrawal without notice, and to any special conditions imposed by our principals and clients.