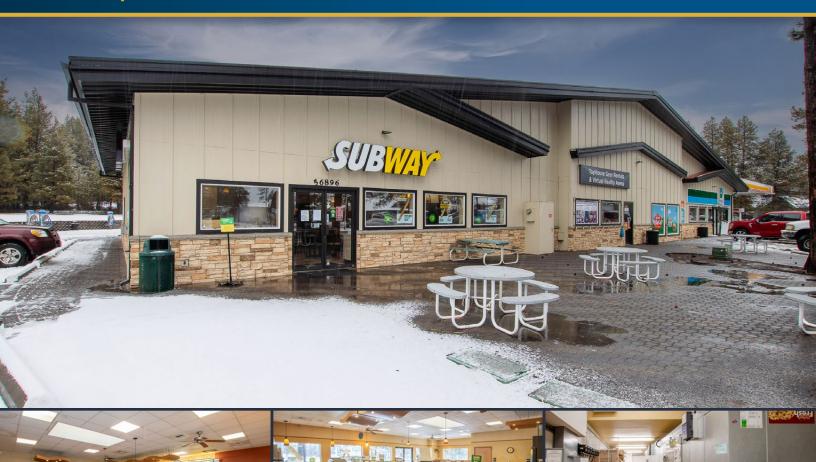

## FOR LEASE

2,070 SF | \$2.25/SF/MO. NNN

### High-Visibility Retail/Restaurant Space

56896 Venture Ln, Sunriver, OR 97707

### **HIGHLIGHTS**

- Situated in the bustling Sunriver Business Park
- High visibility and foot traffic
- Ideal space for a deli
- Located in a popular destination for year-round
- Ample parking available