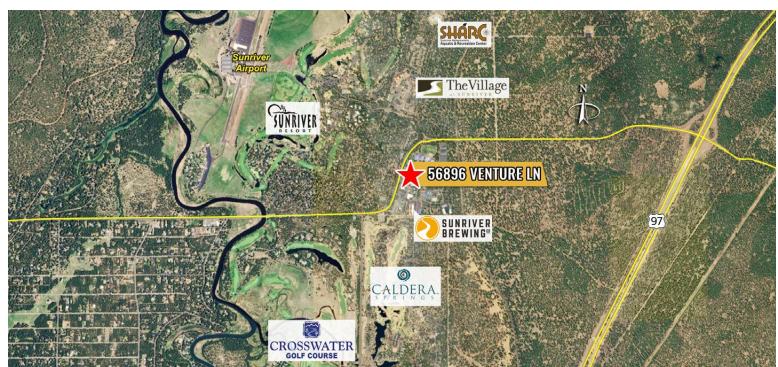

### High-Visibility Retail/Restaurant Space

56896 Venture Ln, Sunriver, OR 97707

## High-Visibility Retail/Restaurant Space

56896 Venture Ln, Sunriver, OR 97707

Brokers are licensed in the state of Oregon. This information has been furnished from sources we deem reliable, but for which we assume no liability. This is an exclusive listing. The information contained herein is given in confidence with the understanding that all negotiations pertaining to this property be handled through Compass Commercial Real Estate Services. All measurements are approximate.