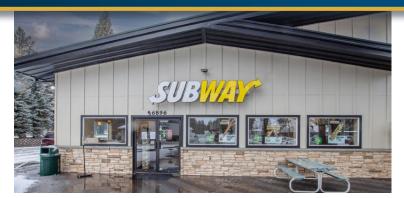

# FOR LEASE

2,070 SF | \$2.25/SF/MO. NNN

## High-Visibility Retail/Restaurant Space

56896 Venture Ln, Sunriver, OR 97707

Brokers are licensed in the state of Oregon. This information has been furnished from sources we deem reliable, but for which we assume no liability. This is an exclusive listing. The information contained herein is given in confidence with the understanding that all negotiations pertaining to this property be handled through Compass Commercial Real Estate Services. All measurements are approximate.