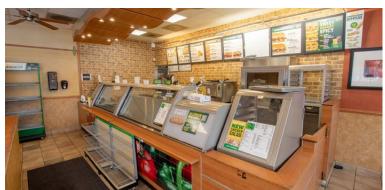

### High-Visibility Retail/Restaurant Space

56896 Venture Ln, Sunriver, OR 97707

### **HIGHLIGHTS**

- Situated in the bustling Sunriver Business Park
- High visibility and foot traffic
- Ideal space for a deli
- Located in a popular destination for year-round
- Ample parking available