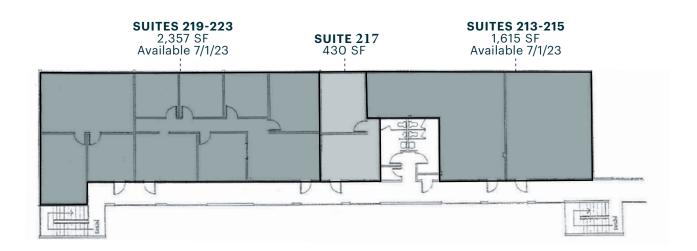

# FLOOR PLAN

### SECOND FLOOR - NORTH

619.243.8470 ecahill@qfcre.com BRE #02033604

### PROPERTY HIGHLIGHTS

- Second floor offices
- Excellent access
- Freeway visible

| SUITE   | SIZE     | RATE               |
|---------|----------|--------------------|
| 203     | 1,115 SF | \$1.50 PSF + Elec. |
| 205-207 | 1,145 SF | \$1.50 PSF + Elec. |
| 219-223 | 2,357 SF | \$1.50 PSF + Elec. |
| 217     | 430      | \$1.50 PSF + Elec. |
| 213-215 | 1,615 SF | \$1.50 PSF + Elec. |