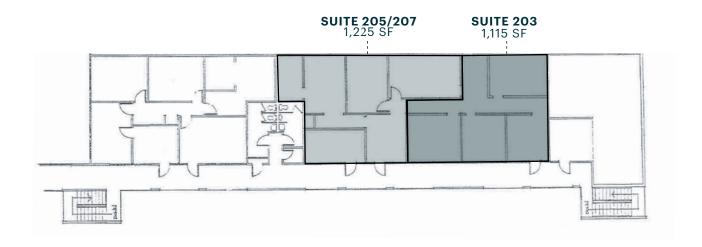

# FLOOR PLAN

### SECOND FLOOR - SOUTH

### PROPERTY HIGHLIGHTS

- Second floor offices
- Excellent access
- Freeway visible

| SUITE   | SIZE     | RATE               |
|---------|----------|--------------------|
| 203     | 1,115 SF | \$1.50 PSF + Elec. |
| 205-207 | 1,145 SF | \$1.50 PSF + Elec. |
| 219-223 | 2,357 SF | \$1.50 PSF + Elec. |
| 217     | 430      | \$1.50 PSF + Elec. |
| 213-215 | 1,615 SF | \$1.50 PSF + Elec. |