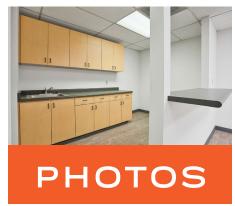

### PROPERTY HIGHLIGHTS

- Second floor offices
- Excellent access
- Freeway visible

| SUITE   | SIZE     | RATE               |
|---------|----------|--------------------|
| 203     | 1,115 SF | \$1.50 PSF + Elec. |
| 205-207 | 1,145 SF | \$1.50 PSF + Elec. |
| 219-223 | 2,357 SF | \$1.50 PSF + Elec. |
| 217     | 430      | \$1.50 PSF + Elec. |
| 213-215 | 1,615 SF | \$1.50 PSF + Elec. |