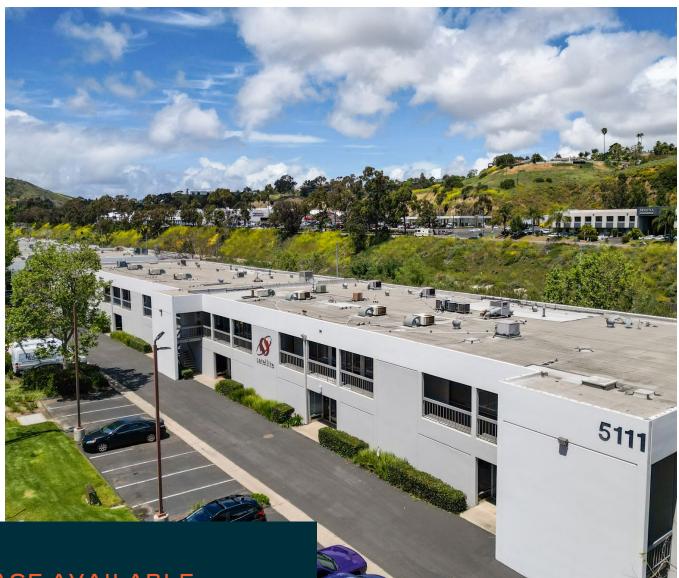

### PETER WRIGHT

619.243.8450 pwright@qfcre.com BRE #01846272

SPACE AVAILABLE

430 - 1,360 SF

### LEASE RATE

\$1.50 PSF + Electricity

### PROPERTY HIGHLIGHTS

- Second floor offices
- Excellent access
- Freeway visible

| SUITE   | SIZE     | RATE               |
|---------|----------|--------------------|
| 203     | 1,115 SF | \$1.50 PSF + Elec. |
| 205-207 | 1,145 SF | \$1.50 PSF + Elec. |
| 219-223 | 2,357 SF | \$1.50 PSF + Elec. |
| 217     | 430      | \$1.50 PSF + Elec. |
| 213-215 | 1,615 SF | \$1.50 PSF + Elec. |