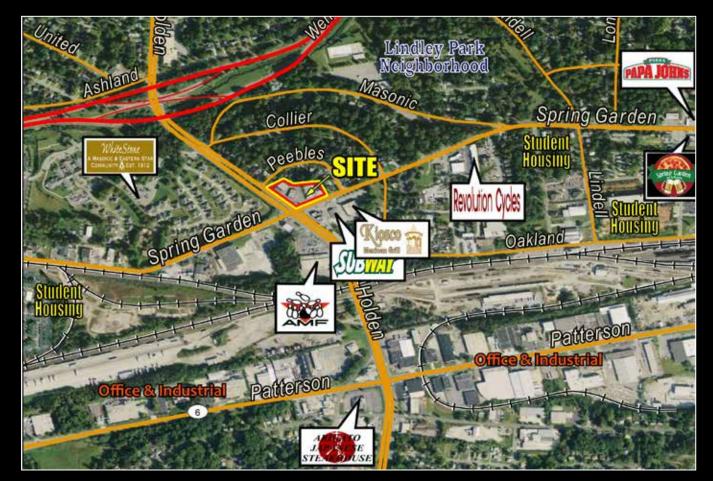

## **SHOPS AT HIGH TRAFFIC INTERSECTION NEAR UNC-G**

KOTIS

803-811 HOLDEN RD., & 3004-3010 SPRING GARDEN ST., GREENSBORO, NC 336.574.2000 • WWW.KOTIS.ORG

- Size & Type: 15,335 SF Small Shop Center
- Location: Holden Rd. & Spring Garden St. (70,000 ADT)
- Tenants: Dunkin Donuts
- **Residential Nearby:** Situated in the Lindley Park neighborhood & surrounded by numerous student housing developments
- Retail Nearby: Walgreens, CVS, Subway, JP Looney's & Papa John's
- Other Nearby: 1 Mile from UNC-Greensboro (20,000 Students)
- Features: Access onto two streets, stoplight