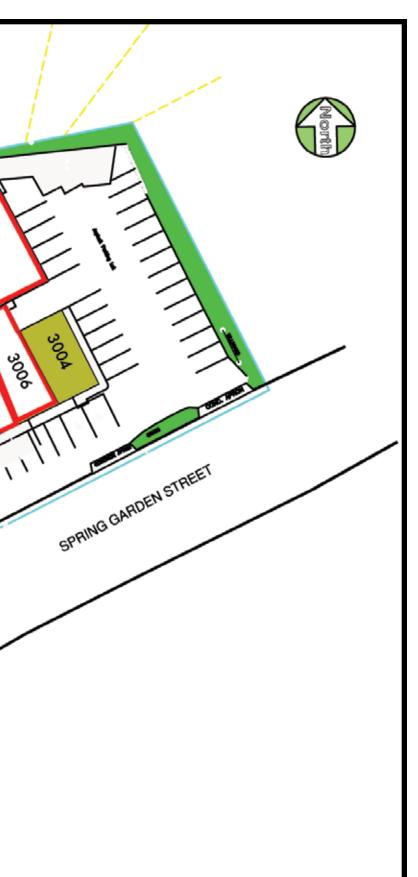

## **SHOPS AT HIGH TRAFFIC INTERSECTION NEAR UNC-G**

KOTIS

803-811 HOLDEN RD., & 3004-3010 SPRING GARDEN ST., GREENSBORO, NC 336.574.2000 • WWW.KOTIS.ORG

- Size & Type: 15,335 SF Small Shop Center
- Location: Holden Rd. & Spring Garden St. (70,000 ADT)
- Tenants: Dunkin Donuts
- **Residential Nearby:** Situated in the Lindley Park neighborhood & surrounded by numerous student housing developments
- Retail Nearby: Walgreens, CVS, Subway, JP Looney's & Papa John's
- Other Nearby: 1 Mile from UNC-Greensboro (20,000 Students)
- Features: Access onto two streets, stoplight