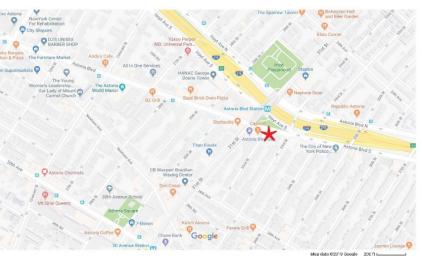

Superior Location Ground Floor Space Available for lease on high traffic block in dense residential neighborhood on the main intersection of Astoria Boulevard and 32nd Street. Perfectly Positioned Angled Corner Property boasts a commanding and **unobstructed** 100 linear feet of frontage.

Location provides direct and unobstructed exposure to with direct access and line of sight to the exits to the RFK (Tri-Boro) Bridge, the Grand Central Parkway, the Brooklyn Queens Expressway, the Astoria Boulevard stop on the N & W line, and the M60 bus to LAG Airport and/or the Upper East and West Side of Manhattan.