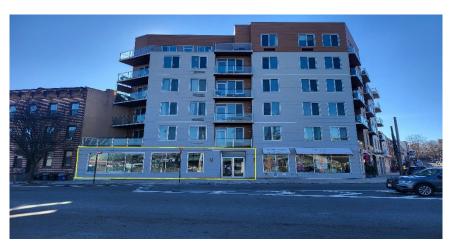

## **RETAIL SPACE FOR LEASE 32-06 Astoria Blvd** Astoria NY 11102

- 2,900 sq. ft Ground Floor
- + 535 sq. ft Cellar Space
- Superior High Pedestrian & Vehicle Traffic
- Open Floor Plan / Multiple Layout Options
- ADA Complaint Throughout
- True Corner Location
- New Construction
- Sprinkler/Monitored Central Fire Alarm
- Outstanding Frontage

Superior Location Ground Floor Space Available for lease on high traffic block in dense residential neighborhood on the main intersection of Astoria Boulevard and 32nd Street. Perfectly Positioned Angled Corner Property boasts a commanding and **unobstructed** 100 linear feet of frontage.