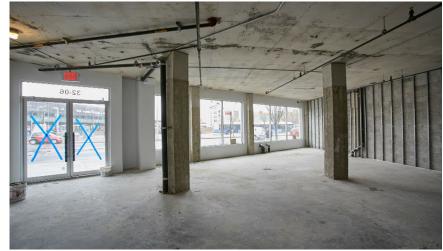

## **RETAIL SPACE FOR LEASE 32-06 Astoria Blvd** Astoria NY 11102

- 2,900 sq. ft Ground Floor
- + 535 sq. ft Cellar Space
- Superior High Pedestrian & Vehicle Traffic
- Open Floor Plan / Multiple Layout Options
- ADA Complaint Throughout
- True Corner Location
- New Construction
- Sprinkler/Monitored Central Fire Alarm
- Outstanding Frontage