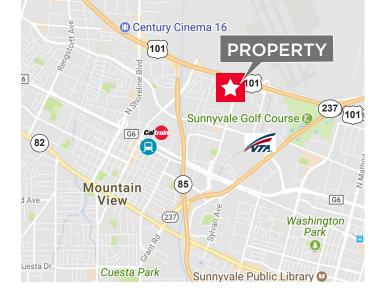

# The Vineyard 425 N. Whisman Road Mountain View, California

NEW MARKET READY IMPROVEMENTS

### **Property Highlights:**

- In the Heart of Silicon Valley
- Perfect Startup Space
- On-site Restaurant/Outside Lunch Area
- Easy Access to HWY 101, 85, 237 & **Public Transportation**
- Hetch Hetchy Trail for Walking/Biking
- Short Walk to the Middlefield Light Rail Station
- 5 Minutes to Downtown Mountain View