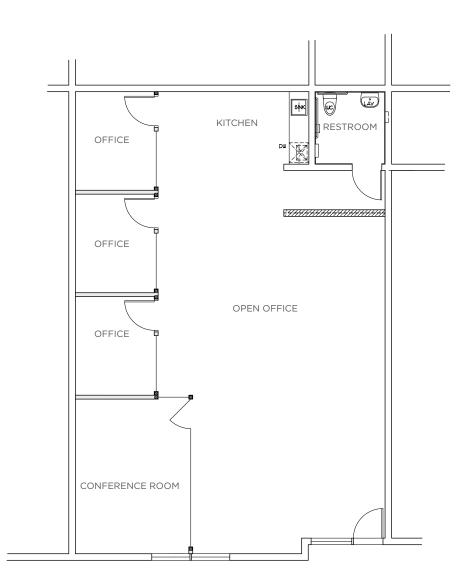

## The Vineyard 425 N. Whisman Road Mountain View, California

Floor Plan Suite 200: ±1,563 SF

Floor plan not to scale

525 University Avenue, Suite 220 Palo Alto, California 94301 main +1 650 852 1200 fax +1 650 856 1098 **cushmanwakefield.com** 