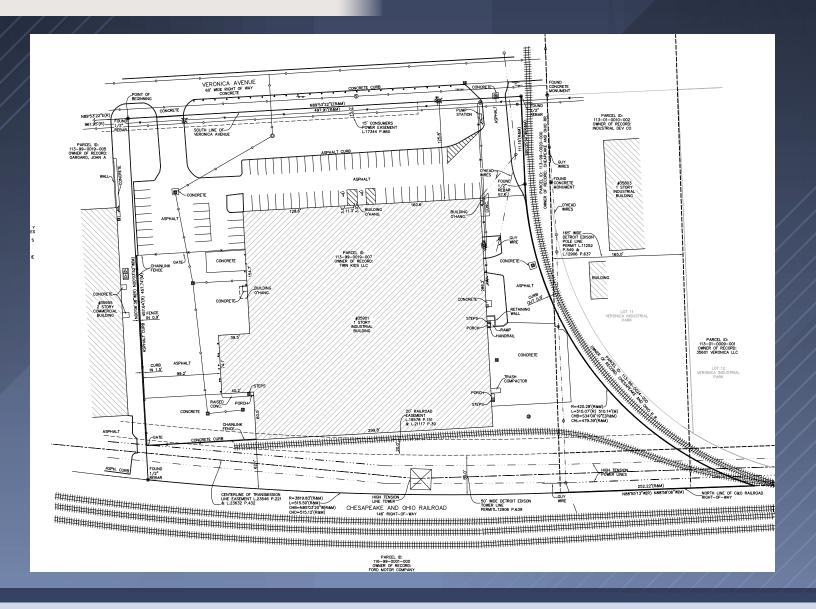

# 35901 VERONICA STREET

#### LIVONIA, MI 48150



#### 91,120 SF WAREHOUSE BUILDING AVAILABLE FOR LEASE OR SALE



Tom Oldham 248-357-6595 tom.oldham@nmrk.com



## **PROPERTY OVERVIEW**

- $\cdot\,$  For Sale or Lease
- $\cdot$  91,120 SF warehouse building
- Up to 10,080 SF updated corporate offices
- Nine (9) total docks / three (3) oversized grade level doors
- Vehicle repair bay with four (4) additional overhead doors
- 20'-25' clear ceiling heights
- Fully sprinklered
- Abundant parking and exterior gated lot
- Very clean warehouse which has been freshly painted
- Possible CSX rail access (inactive spur along south side of building). Rail doors still exist.



#### NEWMARK

#### **FLOOR PLAN**





#### **SURVEY**



#### NEWMARK

### LOCATION



The information contained herein has been obtained from sources deemed reliable but has not been verified and no guarantee, warranty or representation, either express or implied, is made with respect to such information. Terms of sale or lease and availability are subject to change or withdrawal without notice.

Tom Oldham 248-357-6595 tom.oldham@nmrk.com

#### NEWMARK