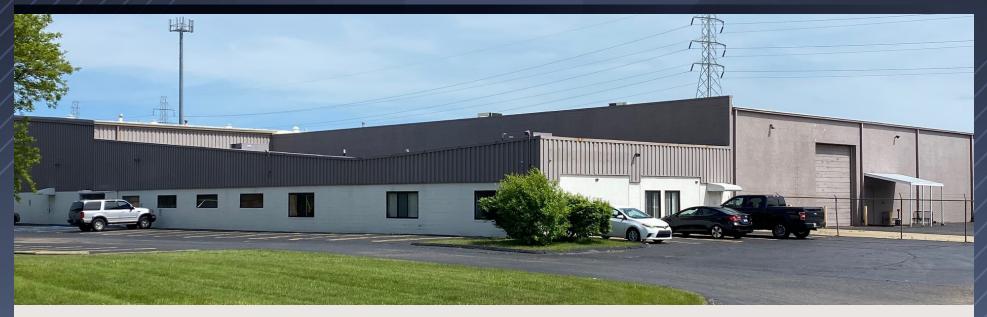

# 35901 VERONICA STREET

#### LIVONIA, MI 48150

#### 91,120 SF WAREHOUSE BUILDING AVAILABLE FOR LEASE OR SALE

Tom Oldham 248-357-6595 tom.oldham@nmrk.com

## **PROPERTY OVERVIEW**

- $\cdot\,$  For Sale or Lease
- $\cdot$  91,120 SF warehouse building
- Up to 10,080 SF updated corporate offices
- Nine (9) total docks / three (3) oversized grade level doors
- Vehicle repair bay with four (4) additional overhead doors
- 20'-25' clear ceiling heights
- Fully sprinklered
- Abundant parking and exterior gated lot
- Very clean warehouse which has been freshly painted
- Possible CSX rail access (inactive spur along south side of building). Rail doors still exist.