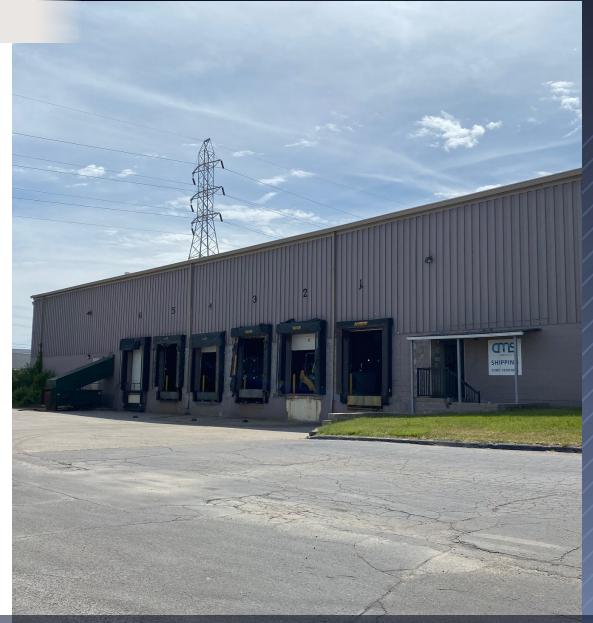

## **PROPERTY OVERVIEW**

- $\cdot\,$  For Sale or Lease
- $\cdot$  91,120 SF warehouse building
- Up to 10,080 SF updated corporate offices
- Nine (9) total docks / three (3) oversized grade level doors
- Vehicle repair bay with four (4) additional overhead doors
- 20'-25' clear ceiling heights
- Fully sprinklered
- Abundant parking and exterior gated lot
- Very clean warehouse which has been freshly painted
- Possible CSX rail access (inactive spur along south side of building). Rail doors still exist.