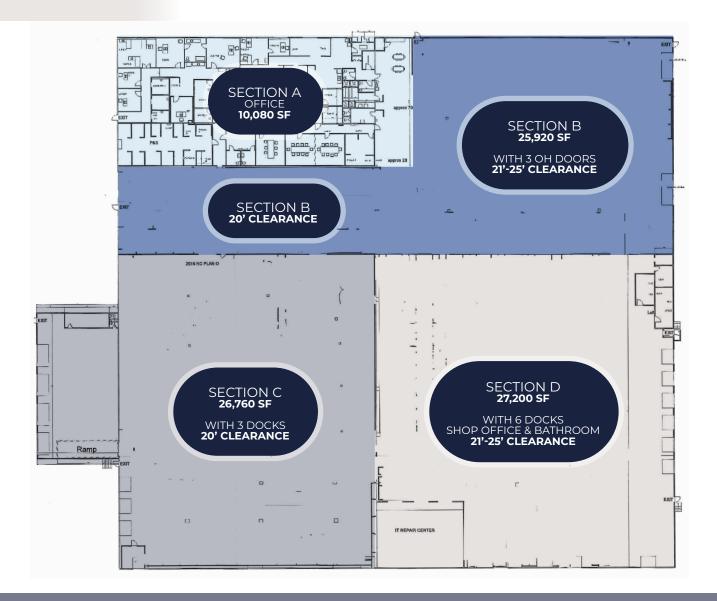

#### **FLOOR PLAN**

## **PROPERTY OVERVIEW**

- $\cdot\,$  For Sale or Lease
- $\cdot$  91,120 SF warehouse building
- Up to 10,080 SF updated corporate offices
- Nine (9) total docks / three (3) oversized grade level doors
- Vehicle repair bay with four (4) additional overhead doors
- 20'-25' clear ceiling heights
- Fully sprinklered
- Abundant parking and exterior gated lot
- Very clean warehouse which has been freshly painted
- Possible CSX rail access (inactive spur along south side of building). Rail doors still exist.