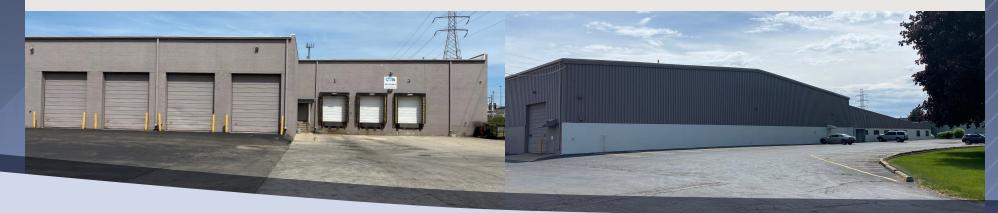

## **PROPERTY OVERVIEW**

- $\cdot\,$  For Sale or Lease
- $\cdot$  91,120 SF warehouse building
- Up to 10,080 SF updated corporate offices
- Nine (9) total docks / three (3) oversized grade level doors
- Vehicle repair bay with four (4) additional overhead doors
- 20'-25' clear ceiling heights
- Fully sprinklered
- Abundant parking and exterior gated lot
- Very clean warehouse which has been freshly painted
- Possible CSX rail access (inactive spur along south side of building). Rail doors still exist.