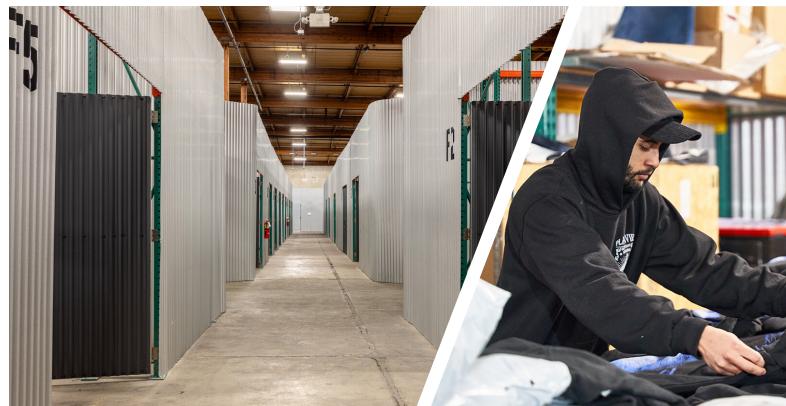

#### Flexible Warehouse Solutions that Scale with Your Business

Warehouse unit sizes from 200 to 10,000 sq ft

High Docks and Grade-Level Doors accessible to all spaces

24/7 building access; integrated visitor management system

No long-term contract required; flexible terms

Transparent all-in pricing (full service gross)

Private, secure spaces with CCTV throughout

Pallet Jacks & other equipment available on-site

Wi-Fi and 120V power throughout the building (208/240V possible)