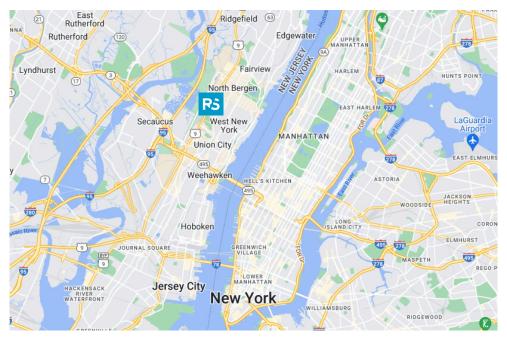

#### Local Area Map

- » Newark Liberty International Airport | 13 miles | 20 min
- » Port of New York Red Hook | 13 miles | 30 min
- » JFK International Airport | 26 miles | 40 min