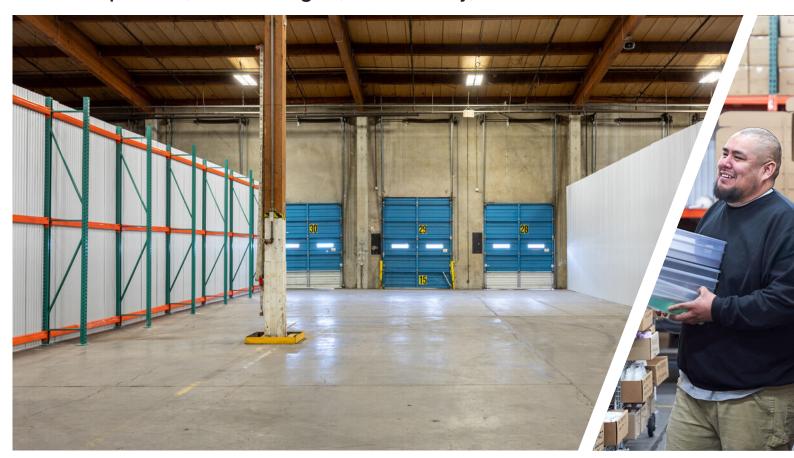

#### Flexible Warehouse Solutions that Scale with Your Business

Warehouse unit sizes from 200 to 10,000 sq ft

High Docks and Grade-Level Doors accessible to all spaces

24/7 building access; integrated visitor management system

No long-term contract required; flexible terms

Transparent all-in pricing (full service gross)

Private, secure spaces with CCTV throughout

Pallet Jacks & other equipment available on-site

Wi-Fi and 120V power throughout the building (208/240V possible)