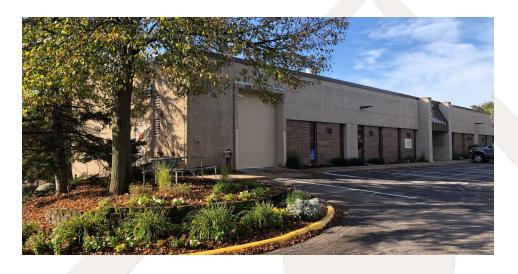

## **FOR LEASE**

Encore Park IIB 11577 Encore Circle Minnetonka, MN 55343

**11577 Encore Circle:** Office: +/- 600 SF

Warehouse: 4,310 SF
Total Office/Warehouse: 4,910 SF

rotal office/ trainingse.

\$11.00 PSF Office \$6.00 PSF Warehouse

### **FEATURES:**

**Net Rental Rates:** 

- Functional office and warehouse.
- Dock door.
- 12'Clear Height.
- 3 phase power.
- On MTC Bus Line, close to the new SW Light Rail station.
- Convenient location access to Crosstown 62, Hwy 7 and 169 minutes away.
- Convenient to the amenities of downtown Hopkins.
- Flexibility for office ranging from 0 600 SF. Owner will demo existing office to suit.
- Multiple building business park