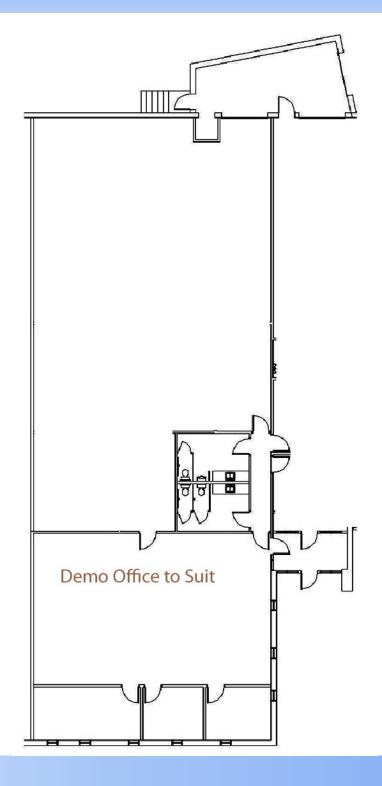

### **OFFICE/WAREHOUSE PLAN:**

**CONTACT:**

### **FEATURES:**

**Net Rental Rates:** 

- Functional office and warehouse.
- Dock door.
- 12'Clear Height.
- 3 phase power.
- On MTC Bus Line, close to the new SW Light Rail station.
- Convenient location access to Crosstown 62, Hwy 7 and 169 minutes away.
- Convenient to the amenities of downtown Hopkins.
- Flexibility for office ranging from 0 600 SF. Owner will demo existing office to suit.
- Multiple building business park