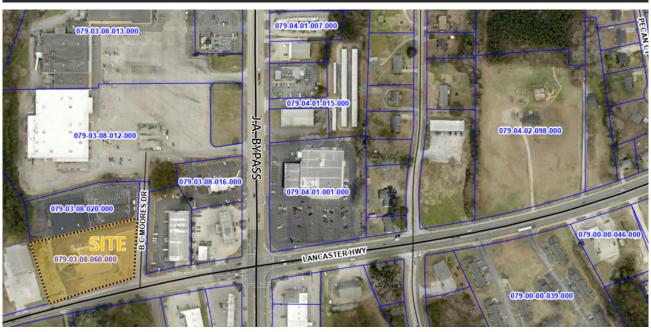

Located on ±1.99 Acres
- 5 Drive-Throughs and 1 ATM Drive-Up
- Zoned GC (General Commercial)
- Located Near Intersection of J A Cochran Bypass and Lancaster Highway
- Call Broker for Use Restrictions

Will Jordan Vice President/Broker Direct: 803-992-6097 | Will@tuttleco.com

300 Technology Center Way, Suite 410 | Rock Hill, South Carolina 29730 | 803-366-1158 | tuttleco.com



### **±442 SF Office/Retail Space** 553 Lancaster Highway, Chester, South Carolina 29706

#### PHOTOS

Exterior Photo





Will Jordan Vice President/Broker Direct: 803-992-6097 | Will@tuttleco.com

300 Technology Center Way, Suite 410 | Rock Hill, South Carolina 29730 | 803-366-1158 | tuttleco.com



### **±442 SF Office/Retail Space** 553 Lancaster Highway, Chester, South Carolina 29706

#### PHOTOS

Parcel Map



#### Drive Through & ATM View





Will Jordan Vice President/Broker Direct: 803-992-6097 | Will@tuttleco.com

300 Technology Center Way, Suite 410 Rock Hill, South Carolina 29730 803-366-1158 tuttleco.com



**±442 SF Office/Retail Space** 553 Lancaster Highway, Chester, South Carolina 29706

#### **AERIAL & 2022 SCDOT TRAFFIC COUNTS**



Will Jordan Vice President/Broker Direct: 803-992-6097 | Will@tuttleco.com

300 Technology Center Way, Suite 410 Rock Hill, South Carolina 29730 803-366-1158 tuttleco.com