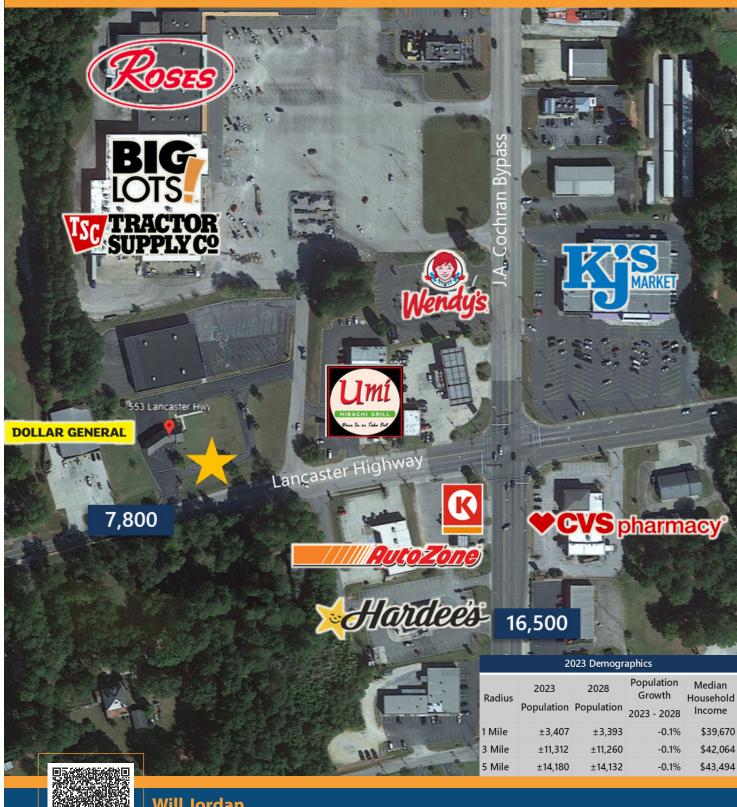

#### **AERIAL & 2022 SCDOT TRAFFIC COUNTS**

Will Jordan Vice President/Broker Direct: 803-992-6097 | Will@tuttleco.com

300 Technology Center Way, Suite 410 Rock Hill, South Carolina 29730 803-366-1158 tuttleco.com