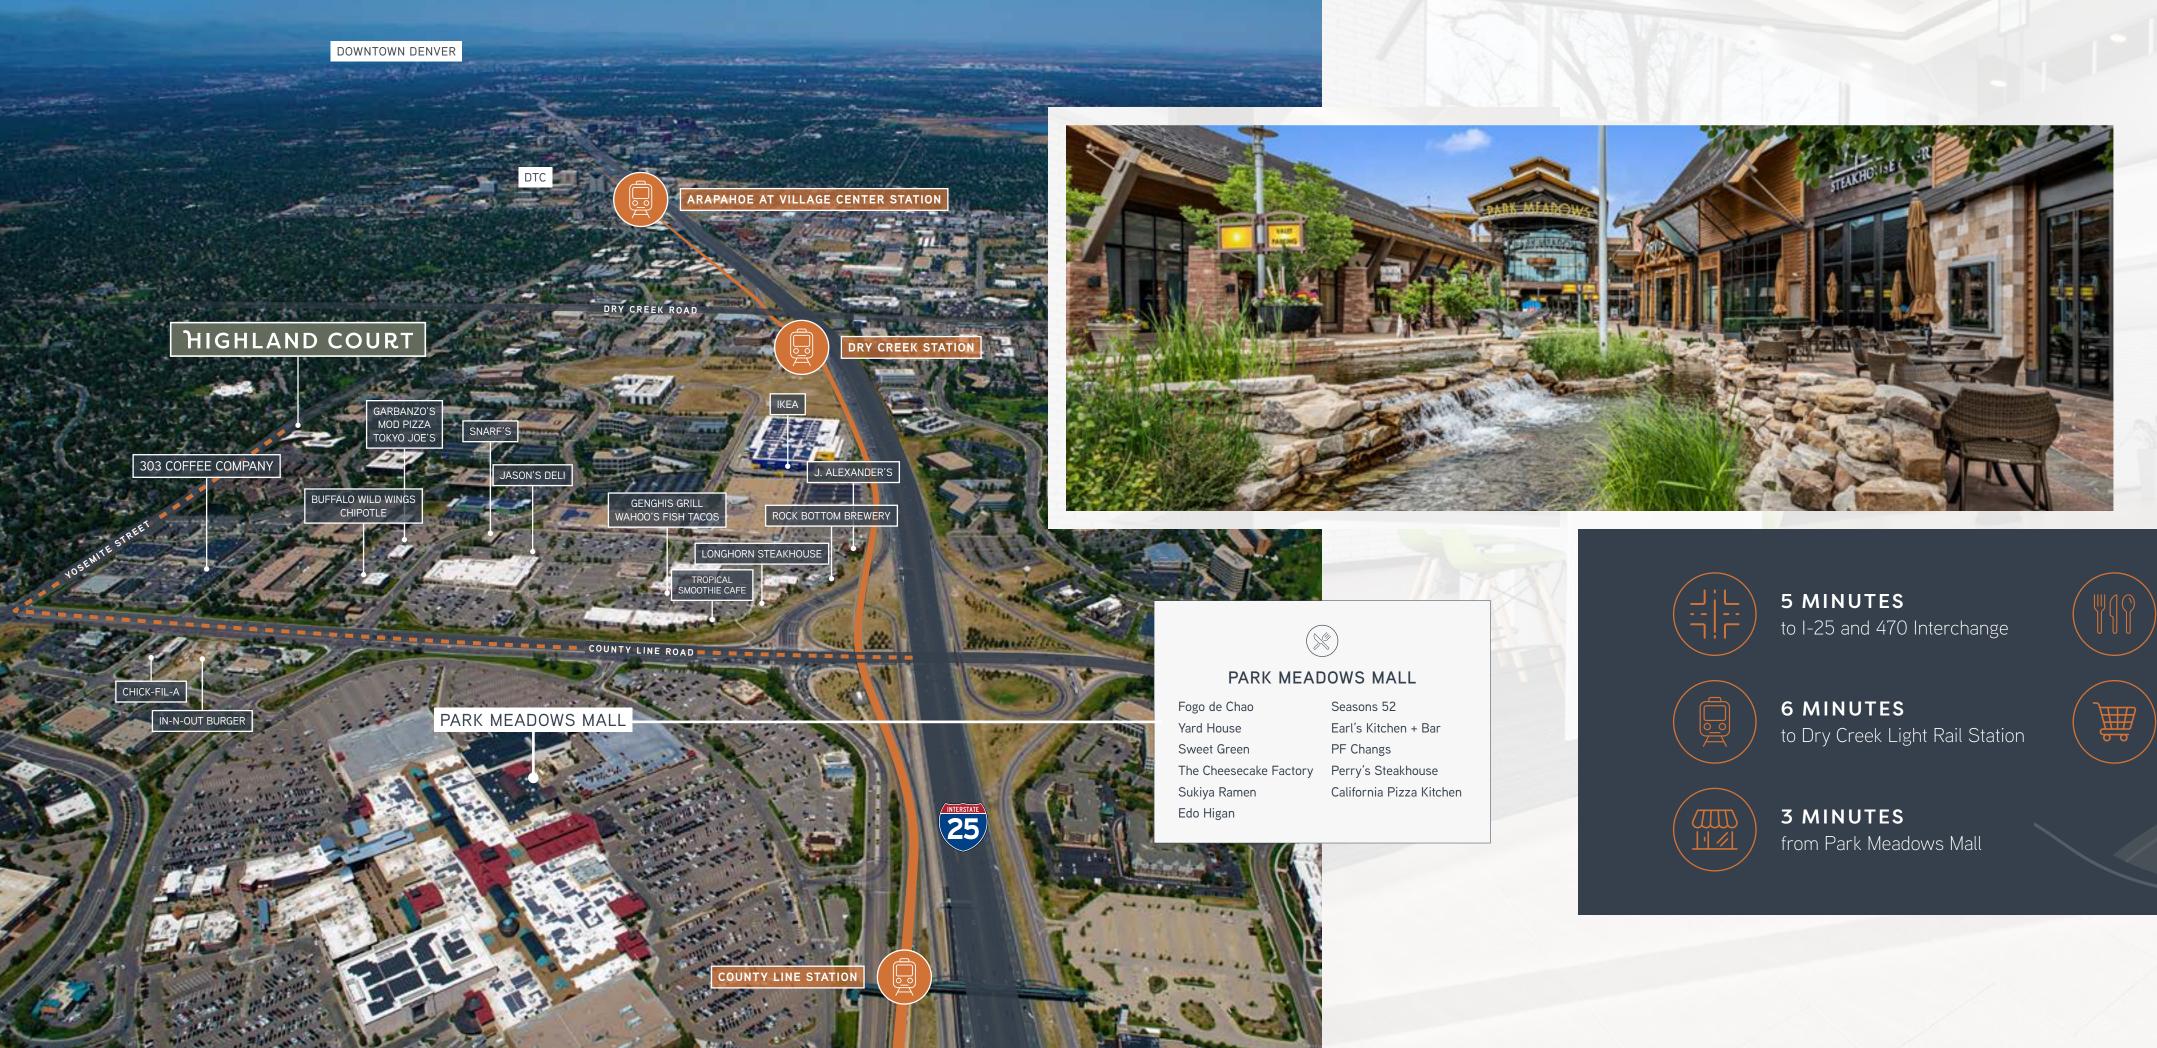

# Feel at Home. Stay Connected.

| L     |
|-------|
|       |
| ! ┌ / |
|       |
|       |

60+ Restaurants WITHIN 1 MILE

100+ Retail & Shopping WITHIN 1 MILE

Get ready to ditch the hustle and bustle of the city center, while still being able to enjoy everything Denver has to offer. Find yourself mere minutes from a superb array of amenities, including restaurants and the Park Meadows Mall. At the same time, revel in the quiet and idyllic setting of your immediate surroundings, amidst the conveniences of urban life.