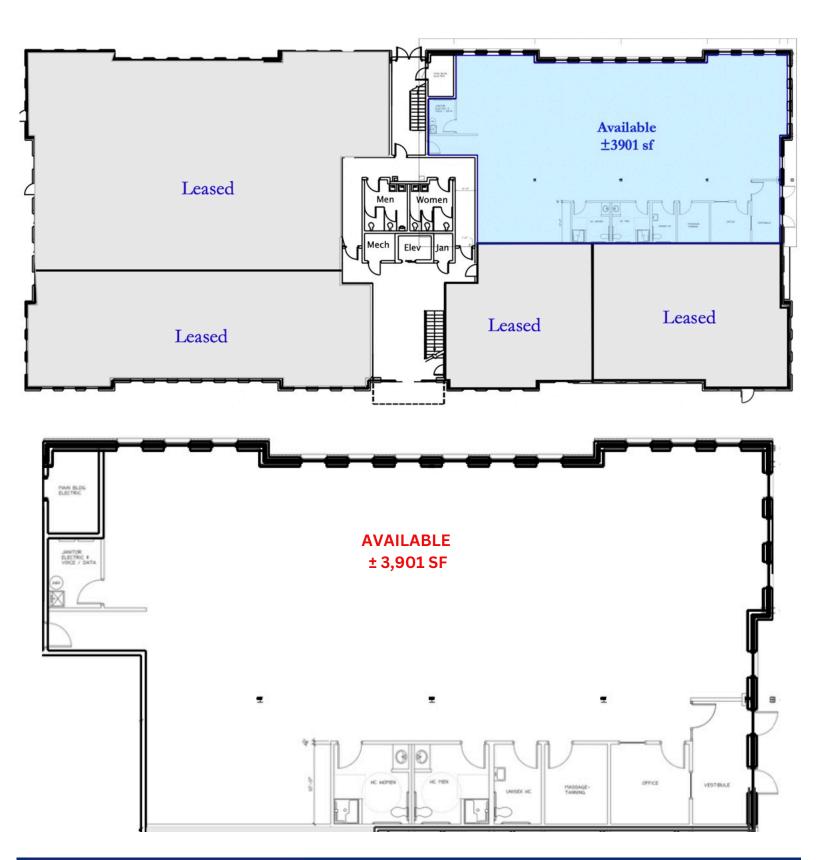

## PROPERTY DESCRIPTION

Development Associates is pleased to offer For Lease 3,901 SF of professional office space in a 28,000 Class A facility. This space is ideal for anyone wishing to expand or relocate their professional or medical business to a modern state-of-the-art facility. Agawam Crossing offers high-quality spaces finished to suit your specific requirements.