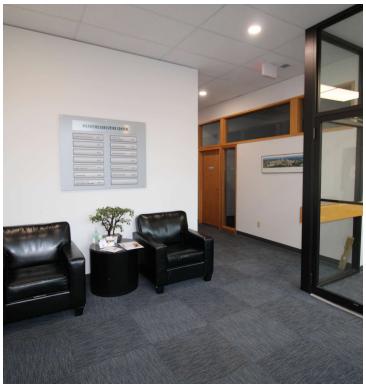

#### **PROPERTY OVERVIEW**

L&P Commercial is pleased to offer individual offices for lease at the Meadows Executive Center in East Longmeadow. The property offers a workspace that reflects your company's professionalism and sophistication. Individual office rentals starting at \$400 per month. The monthly rent (Executive Suites only) includes internet, all utilities, shared conference room, waiting room, and kitchenette.

#### PROPERTY HIGHLIGHTS

- Internet included in the rent
- Conference Room
- Kitchenette

| POPULATION           | 1 MILE | 3 MILES | 5 MILES |
|----------------------|--------|---------|---------|
| Total Population     | 6,831  | 69,062  | 194,583 |
| Average age          | 45.5   | 38.6    | 35.0    |
| Average age (Male)   | 42.7   | 37.4    | 33.6    |
| Average age (Female) | 47.7   | 40.5    | 36.3    |