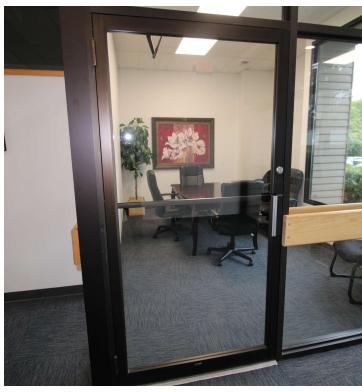

#### **PROPERTY OVERVIEW**

L&P Commercial is pleased to offer individual offices for lease at the Meadows Executive Center in East Longmeadow. The property offers a workspace that reflects your company's professionalism and sophistication. Individual office rentals starting at \$400 per month. The monthly rent (Executive Suites only) includes internet, all utilities, shared conference room, waiting room, and kitchenette.

#### PROPERTY HIGHLIGHTS

- Internet included in the rent
- Conference Room
- Kitchenette

| POPULATION           | 1 MILE | 3 MILES | 5 MILES |
|----------------------|--------|---------|---------|
| Total Population     | 6,831  | 69,062  | 194,583 |
| Average age          | 45.5   | 38.6    | 35.0    |
| Average age (Male)   | 42.7   | 37.4    | 33.6    |
| Average age (Female) | 47.7   | 40.5    | 36.3    |