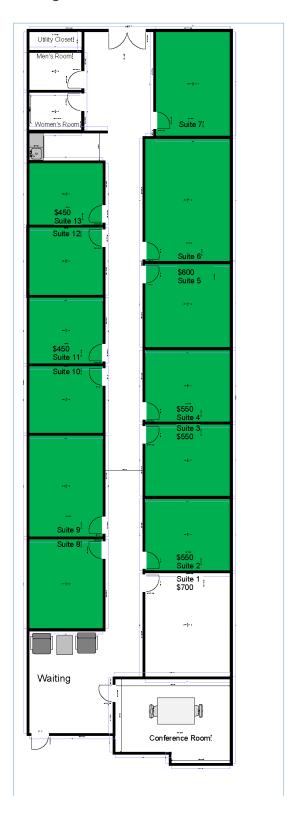

#### **OFFERING SUMMARY**

| Lease Rate:      | \$550.00-\$700 per<br>month Gross |
|------------------|-----------------------------------|
| Building Size:   | 2,641 SF                          |
| Available SF:    | 60-168 SF                         |
| Lot Size:        | 5.9 Acres                         |
| Number of Units: | 13                                |
| Year Built:      | 1970                              |
| Renovated:       | 2020                              |
| Zoning:          | Business A                        |
| Market:          | Greater Springfield East          |

#### **PROPERTY OVERVIEW**

L&P Commercial is pleased to offer individual offices for lease at the Meadows Executive Center in East Longmeadow. The property offers a workspace that reflects your company's professionalism and sophistication. Individual office rentals starting at \$400 per month. The monthly rent (Executive Suites only) includes internet, all utilities, shared conference room, waiting room, and kitchenette.

#### PROPERTY HIGHLIGHTS

- Internet included in the rent
- Conference Room
- Kitchenette

| POPULATION           | 1 MILE | 3 MILES | 5 MILES |
|----------------------|--------|---------|---------|
| Total Population     | 6,831  | 69,062  | 194,583 |
| Average age          | 45.5   | 38.6    | 35.0    |
| Average age (Male)   | 42.7   | 37.4    | 33.6    |
| Average age (Female) | 47.7   | 40.5    | 36.3    |