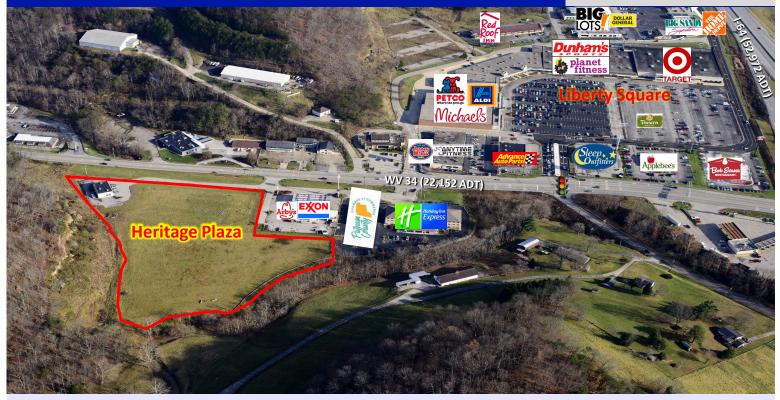

#### **Highlights:**

- ± 6.5 acres, centrally located between Charleston and Huntington
- · Located in fast growing Putnam County
- High Incomes
- Next to a 68-room Holiday Inn Express that is at full capacity almost every day of the year and an Exxon/Arby's
- Next to the Putnam County Chamber of Commerce, Development Authority and Convention and Visitors Bureau
- Highly visible and accessible from WV 34 (± 20,183 ADT)
- Situated between two highly travelled highways, I-64 (±0.3 miles south) and US 35 (±1.5 miles north)
- Located on the "going home" side of the road allowing a right turn in and out of the property

#### Area Businesses:

Target, Michaels, Dunham's Sports, Aldi, Petco, Planet Fitness, Home Depot, Big Sandy Furniture, Sleep Inn & Mainstay Suites, Dollar Tree, Panera Bread, GNC, Cato Fashions, Factory Connection, Anytime Fitness, Jersey Mike's, Advance Auto Parts, Bob Evans, Applebee's, Sleep Outfitters, Krogers, Big-Lots, Dollar General, Holiday Inn Express, Exxon, Five Guys Burgers, McDonalds, Starbuck's and more.