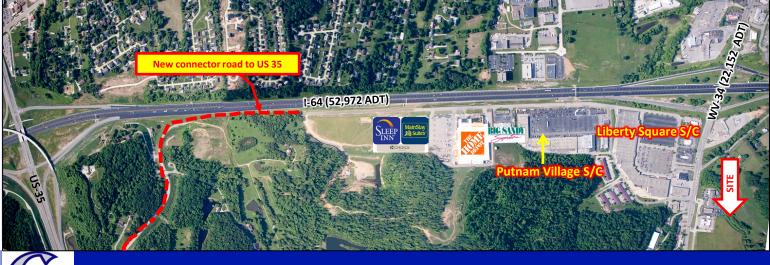

#### **Highlights:**

- ± 6.5 acres, centrally located between Charleston and Huntington
- · Located in fast growing Putnam County
- High Incomes
- Next to a 68-room Holiday Inn Express that is at full capacity almost every day of the year and an Exxon/Arby's
- Next to the Putnam County Chamber of Commerce, Development Authority and Convention and Visitors Bureau
- Highly visible and accessible from WV 34 (± 20,183 ADT)
- Situated between two highly travelled highways, I-64 (±0.3 miles south) and US 35 (±1.5 miles north)
- Located on the "going home" side of the road allowing a right turn in and out of the property

#### Area Businesses:

Target, Michaels, Dunham's Sports, Aldi, Petco, Planet Fitness, Home Depot, Big Sandy Furniture, Sleep Inn & Mainstay Suites, Dollar Tree, Panera Bread, GNC, Cato Fashions, Factory Connection, Anytime Fitness, Jersey Mike's, Advance Auto Parts, Bob Evans, Applebee's, Sleep Outfitters, Krogers, Big-Lots, Dollar General, Holiday Inn Express, Exxon, Five Guys Burgers, McDonalds, Starbuck's and more.