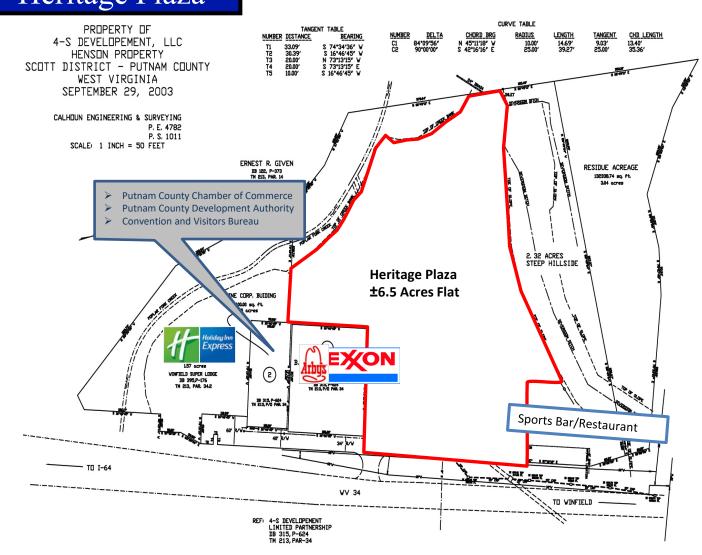

#### **Highlights:**

- ± 6.5 acres, centrally located between Charleston and Huntington
- · Located in fast growing Putnam County
- High Incomes
- Next to a 68-room Holiday Inn Express that is at full capacity almost every day of the year and an Exxon/Arby's
- Next to the Putnam County Chamber of Commerce, Development Authority and Convention and Visitors Bureau
- Highly visible and accessible from WV 34 (± 20,183 ADT)
- Situated between two highly travelled highways, I-64 (±0.3 miles south) and US 35 (±1.5 miles north)
- Located on the "going home" side of the road allowing a right turn in and out of the property