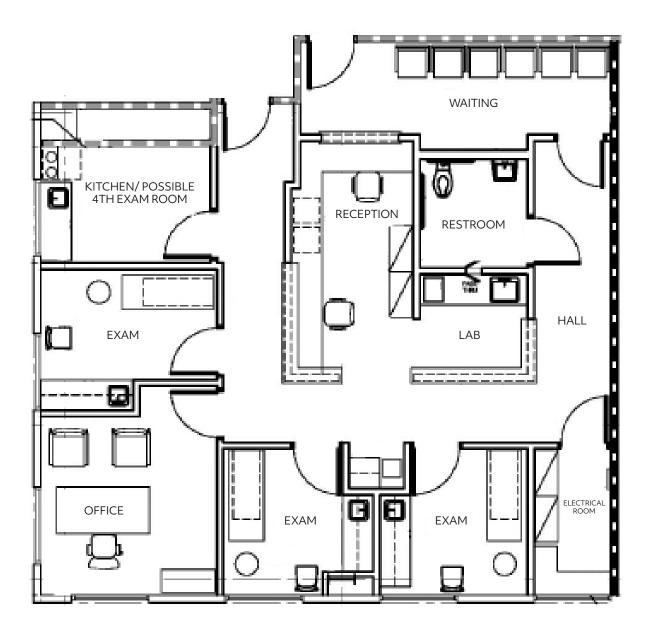

#### **SUITE FEATURES**

- Approximately 1,518 SF
- Reception & Waiting Area
- High Ceilings Throughout
- One Private Office
- Three Exam Rooms
- Kitchenette with Sink (Possible 4th Exam Room)

COR-O-VINE State of the

-

P

CAOF

1997

- Private Restroom
- Lab Area
- Nurses Station
- 2 Garage Parking Spaces

### **FLOOR PLAN**