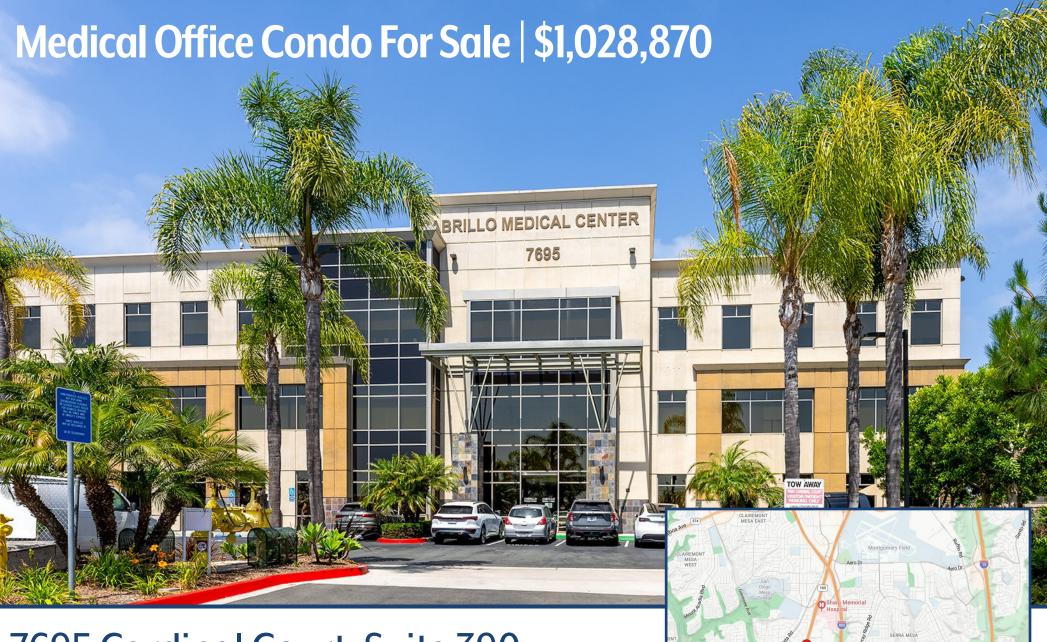

7695 Cardinal Ct, Sa Diego, CA 92123

> Snapo Stadiu

# 7695 Cardinal Court, Suite 390

San Diego, CA 92123

## **PROPERTY HIGHLIGHTS**

- Sale Price: \$1,028,870
- Size: ±1,518 SF
- New Premier Medical Space Facility
- Currently built out as a OBGYN office
- Well-located suite with restroom and lobby
- Near Sharp Memorial Hospital and Rady Children's
- After-hours patient access and parking
- Direct access to Highway 163 and Interstate 805
  Well established HOA in place: \$982/month
- Rate negotiable based on usage requirements
- Easy access to Interstate 8, 15, and Highway 163