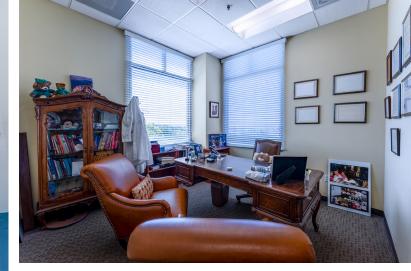

#### **SUITE FEATURES**

- Approximately 1,518 SF
- Reception & Waiting Area
- High Ceilings Throughout
- One Private Office
- Three Exam Rooms
- Kitchenette with Sink (Possible 4th Exam Room)

COR-O-VINE State of the

-

P

CAOF

1997

- Private Restroom
- Lab Area
- Nurses Station
- 2 Garage Parking Spaces