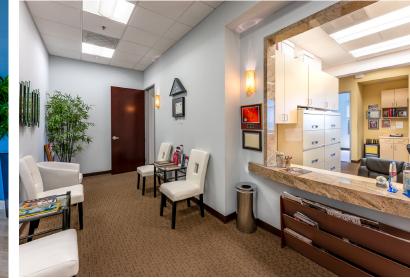

#### **SUITE FEATURES**

- Approximately 1,518 SF
- Reception & Waiting Area
- High Ceilings Throughout
- One Private Office
- Three Exam Rooms
- Kitchenette with Sink (Possible 4th Exam Room)

COR-O-VINE State of the

-

P

CAOF

1997

- Private Restroom
- Lab Area
- Nurses Station
- 2 Garage Parking Spaces