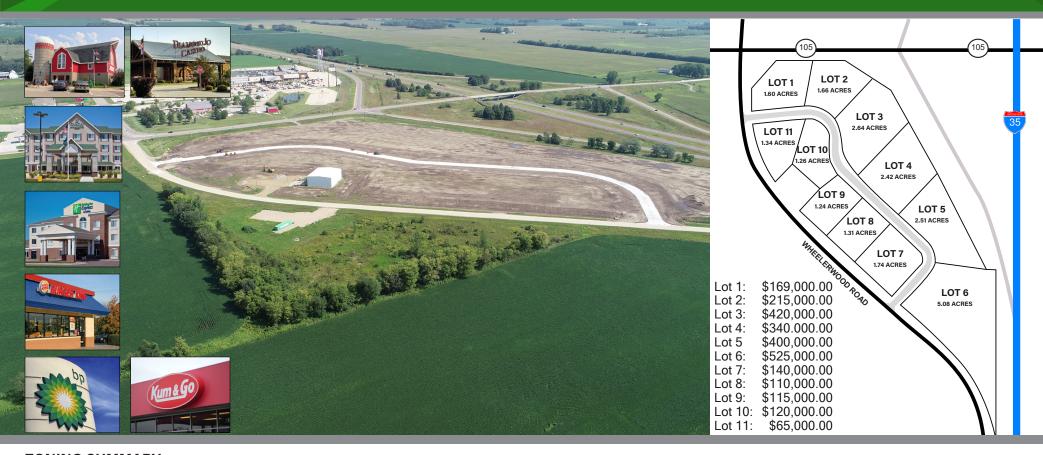

# 22 ACRES OF COMMERCIAL/RETAIL ZONED LAND FOR SALE

## 22 ACRES OF COMMERCIAL/RETAIL ZONED LAND FOR SALE