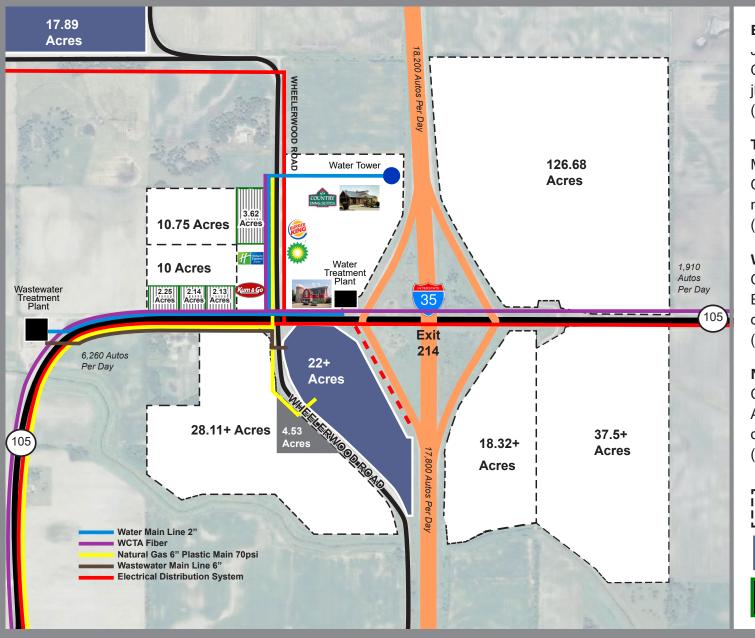

# 22 ACRES OF COMMERCIAL/RETAIL ZONED LAND FOR SALE

## 22 ACRES OF COMMERCIAL/RETAIL ZONED LAND FOR SALE

#### **LOCATED AT INTERSTATE 35 EXIT 214**

| North to Minneapolis | 111 miles (1 hr 48 min) |
|----------------------|-------------------------|
| North to Albert Lea  |                         |
| East to Northwood    |                         |
| West to Lake Mills   |                         |
| South to Des Moines  |                         |
| South to Ames        |                         |