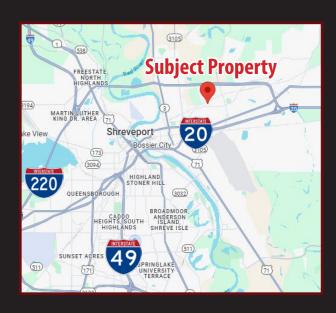

# INDUSTRIAL BUILDING IN BOSSIER FOR SALE

1416 ALPINE BOULEVARD, BOSSIER CITY, LA 71111

- 26,000 square feet on 3.61 acres
- (4) Grade Level overhead doors
- 14' side wall heights
- (4) jib cranes (half ton & one ton)
- 480 Amp (3) Phase power