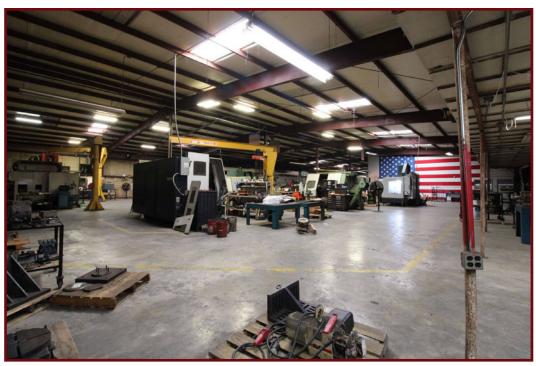

# INDUSTRIAL BUILDING IN BOSSIER FOR SALE

1416 ALPINE BOULEVARD, BOSSIER CITY, LA 71111

- 26,000 square feet on 3.61 acres
- (4) Grade Level overhead doors
- 14' side wall heights
- (4) jib cranes (half ton & one ton)
- 480 Amp (3) Phase power