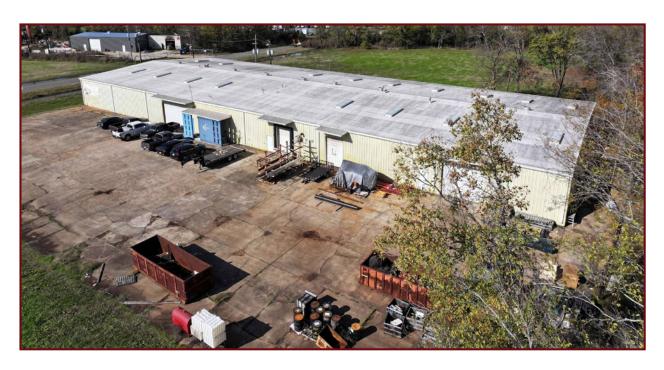

# INDUSTRIAL BUILDING IN BOSSIER FOR SALE

1416 ALPINE BOULEVARD, BOSSIER CITY, LA 71111

- 26,000 square feet on 3.61 acres
- (4) Grade Level overhead doors
- 14' side wall heights
- (4) jib cranes (half ton & one ton)
- 480 Amp (3) Phase power