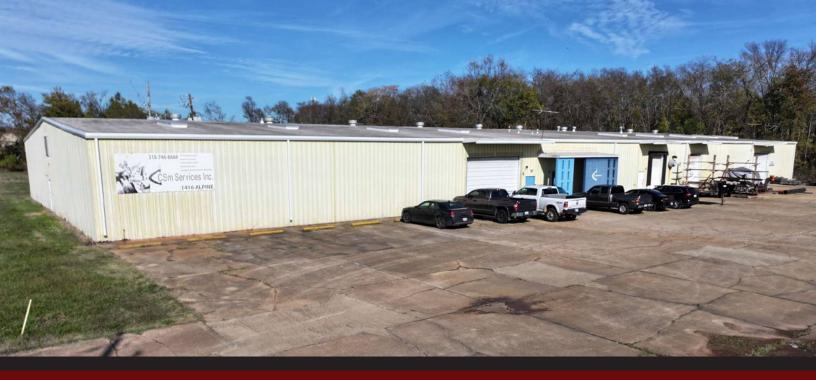

# INDUSTRIAL BUILDING IN BOSSIER FOR SALE

1416 ALPINE BOULEVARD, BOSSIER CITY, LA 71111

- 26,000 square feet on 3.61 acres
- (4) Grade Level overhead doors
- 14' side wall heights
- (4) jib cranes (half ton & one ton)
- 480 Amp (3) Phase power