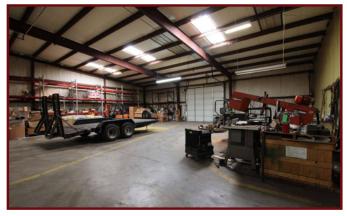

# INDUSTRIAL BUILDING IN BOSSIER FOR SALE

1416 ALPINE BOULEVARD, BOSSIER CITY, LA 71111

- 26,000 square feet on 3.61 acres
- (4) Grade Level overhead doors
- 14' side wall heights
- (4) jib cranes (half ton & one ton)
- 480 Amp (3) Phase power