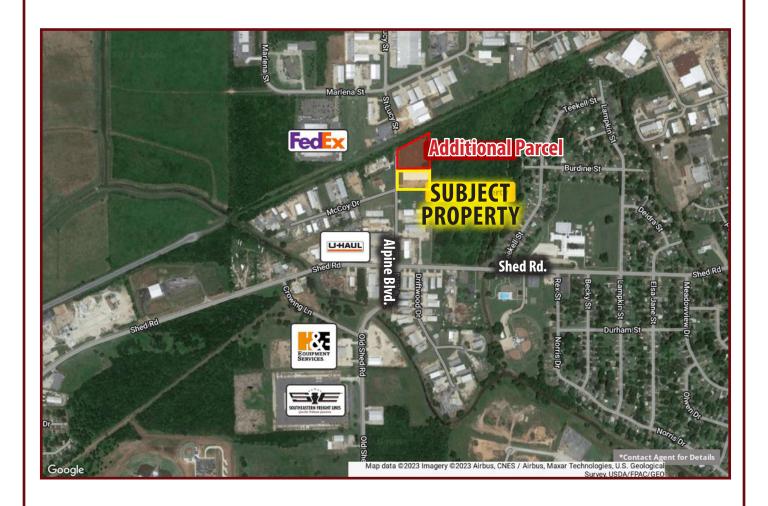

# INDUSTRIAL BUILDING IN BOSSIER FOR SALE

1416 ALPINE BOULEVARD, BOSSIER CITY, LA 71111

- 26,000 square feet on 3.61 acres
- (4) Grade Level overhead doors
- 14' side wall heights
- (4) jib cranes (half ton & one ton)
- 480 Amp (3) Phase power