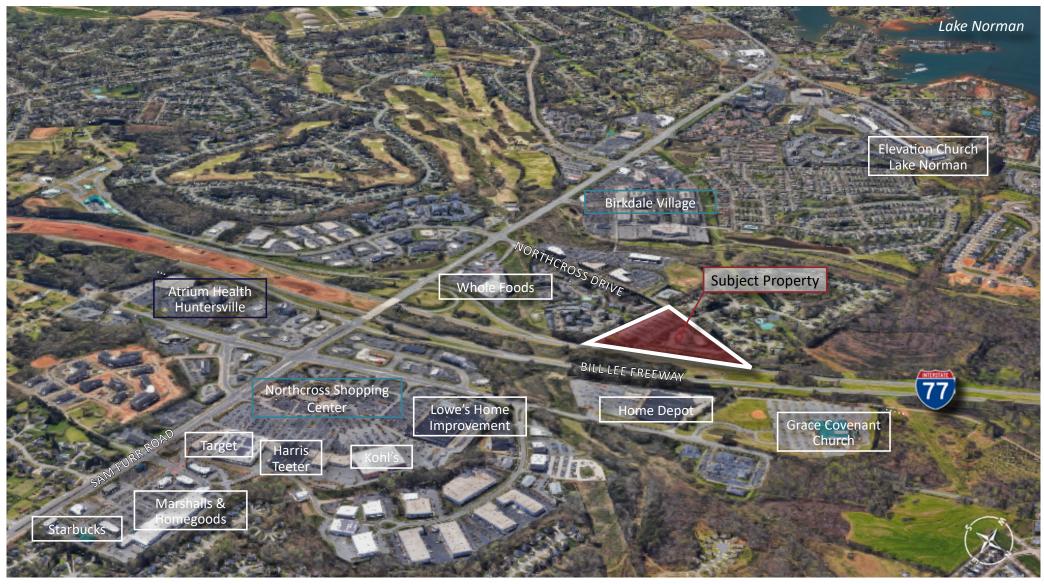

#### 17220 NORTHCROSS DRIVE | HUNTERSVILLE, NC 28078

Huntersville Medical Plaza is located within half a mile of Birkdale Village, a prominent mixed-use community which includes retail, multi-family homes, dining and entertainment. Additionally, many grocers and other popular retail destinations are in close proximity including Harris Teeter, Whole Foods, Starbucks and Target.

The Property is positioned directly adjacent to I-77 and in close proximity to high end retail and premier neighborhoods. It is under a 25 minute drive to Charlotte Douglas International Airport.

2701 Coltsgate Road, Suite 300 Charlotte, North Carolina 28211 | P. 704-442-0222 | F. 704-367-0196 | www.FlagshipHP.com ©2020 The information contained herein was obtained from sources believed reliable; however, Flagship Healthcare Properties makes no guarantees, warranties, or representations as to the completeness or accuracy thereof. The presentation of this property is submitted subject to errors, omissions, changes of price or conditions prior to sale or lease, or withdrawal without notice.