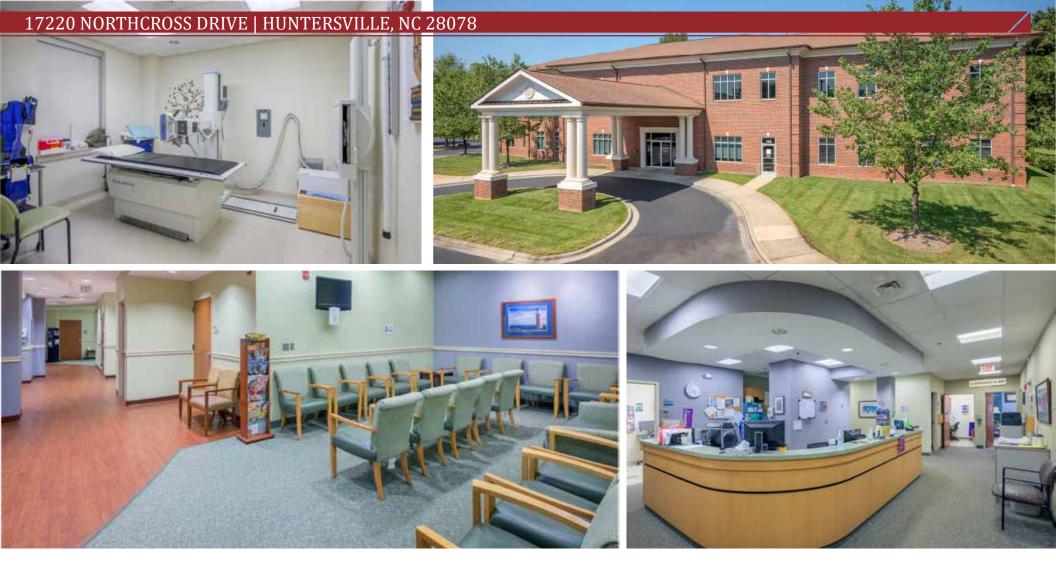

# **NORTHCROSS MEDICAL OFFICE BUILDING**

17220 Northcross Drive | Huntersville, North Carolina 28078

- Two story medical office building featuring ample surface parking with convenient access, a porte cochere for patient drop off, and plentiful amenities in the nearby Birkdale Village and Northcross Shopping Center
- Building is anchored by Novant Health, who leases the first floor
- Full second floor shell space is available
- Located near I-77's Exit 25, approximately 0.75 miles from the intersection of Northcross Drive and Sam Furr Road
- Above standard TI allowances offered