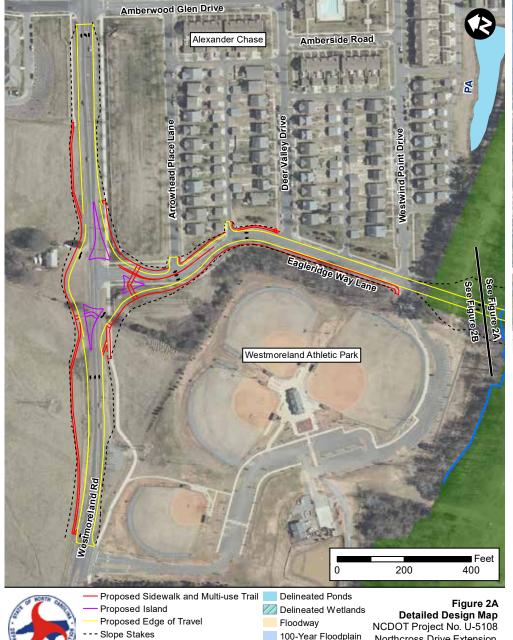

Existing McDowell Creek Greenway

Delineated Streams

#### NORTHCROSS EXTENTION PROJECT SUMMARY:

The Northcross Extension Road is a proposed improvement to the existing road that will connect Sam Furr Road and Westmoreland Road. This connection will allow increased traffic flow and activity to Huntersville Medical Plaza and allow easier access for both Novant's patients and staff.

The frontage resulting from the new extension will help to increase visibility for the property while also alleviating congestion on Sum Furr Road. The project will be fully funded and approved by NCDOT.