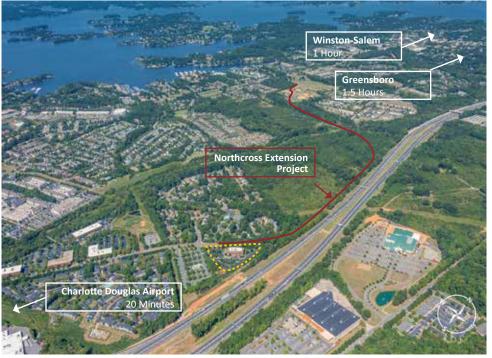

#### NORTHCROSS EXTENTION PROJECT SUMMARY:

The Northcross Extension Road is a proposed improvement to the existing road that will connect Sam Furr Road and Westmoreland Road. This connection will allow increased traffic flow and activity to Huntersville Medical Plaza and allow easier access for both Novant's patients and staff.

The frontage resulting from the new extension will help to increase visibility for the property while also alleviating congestion on Sum Furr Road. The project will be fully funded and approved by NCDOT.

Northcross Drive Extension

Mecklenburg County