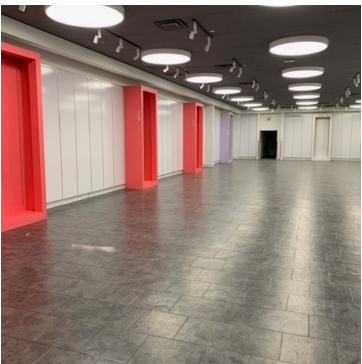

### **PROPERTY OVERVIEW**

Prime retail space is available in Lawton's high traffic Central Mall. This ±4,487sf space has 6 fitting rooms, a large, well-lit showroom, and a counter for a POS system. There is a storage area with shelving as well as a restroom in the rear of the space. Suite 72 sits next to a CBD store and across from Rue 21. The nearest entrance for customers is the southeast entrance, and the rear door of the space leads out to the North parking lot.

#### **PROPERTY HIGHLIGHTS**

- ±4,487sf prime retail space
- Located within Lawton's high traffic Central Mall in the Central Business District
- 6 Fitting rooms