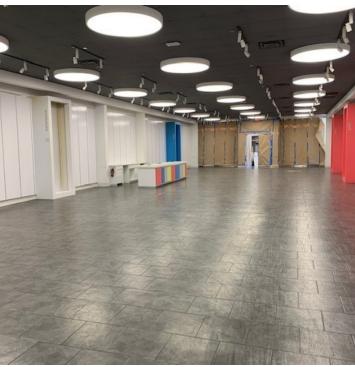

### **PROPERTY OVERVIEW**

Prime retail space is available in Lawton's high traffic Central Mall. This ±4,487sf space has 6 fitting rooms, a large, well-lit showroom, and a counter for a POS system. There is a storage area with shelving as well as a restroom in the rear of the space. Suite 72 sits next to a CBD store and across from Rue 21. The nearest entrance for customers is the southeast entrance, and the rear door of the space leads out to the North parking lot.

#### **PROPERTY HIGHLIGHTS**

- ±4,487sf prime retail space
- Located within Lawton's high traffic Central Mall in the Central Business District
- 6 Fitting rooms