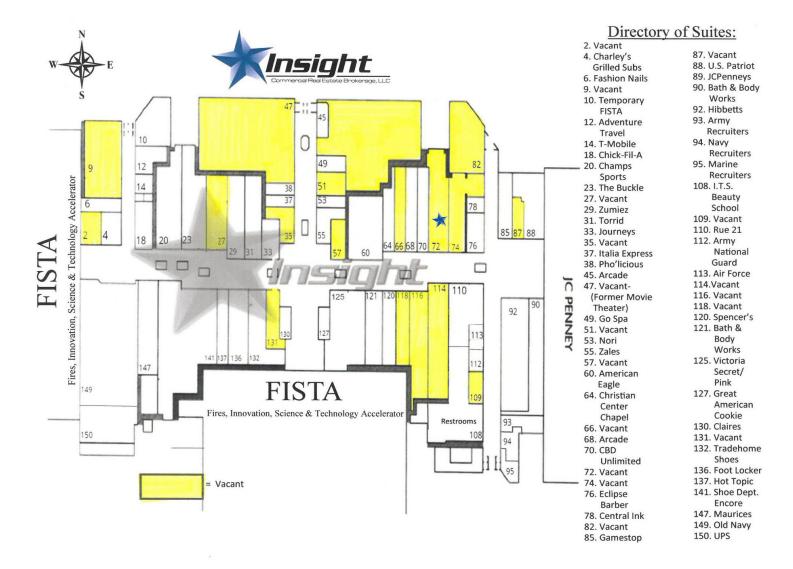

### **PROPERTY OVERVIEW**

Prime retail space is available in Lawton's high traffic Central Mall. This ±4,487sf space has 6 fitting rooms, a large, well-lit showroom, and a counter for a POS system. There is a storage area with shelving as well as a restroom in the rear of the space. Suite 72 sits next to a CBD store and across from Rue 21. The nearest entrance for customers is the southeast entrance, and the rear door of the space leads out to the North parking lot.

#### **PROPERTY HIGHLIGHTS**

- ±4,487sf prime retail space
- Located within Lawton's high traffic Central Mall in the Central Business District
- 6 Fitting rooms