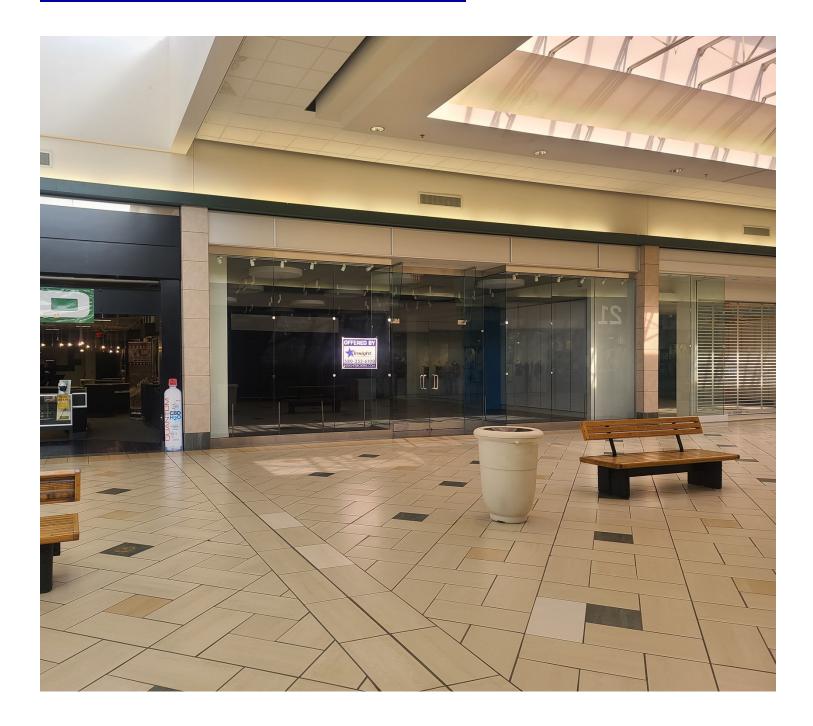

### **PROPERTY OVERVIEW**

Prime retail space is available in Lawton's high traffic Central Mall. This ±4,487sf space has 6 fitting rooms, a large, well-lit showroom, and a counter for a POS system. There is a storage area with shelving as well as a restroom in the rear of the space. Suite 72 sits next to a CBD store and across from Rue 21. The nearest entrance for customers is the southeast entrance, and the rear door of the space leads out to the North parking lot.

#### **PROPERTY HIGHLIGHTS**

- ±4,487sf prime retail space
- Located within Lawton's high traffic Central Mall in the Central Business District
- 6 Fitting rooms