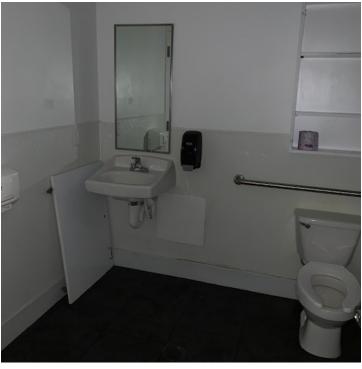

### **PROPERTY OVERVIEW**

Prime retail space is available in Lawton's high traffic Central Mall. This ±4,487sf space has 6 fitting rooms, a large, well-lit showroom, and a counter for a POS system. There is a storage area with shelving as well as a restroom in the rear of the space. Suite 72 sits next to a CBD store and across from Rue 21. The nearest entrance for customers is the southeast entrance, and the rear door of the space leads out to the North parking lot.