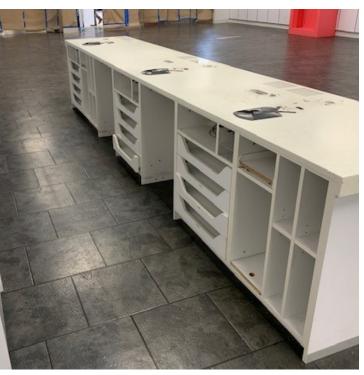

### **PROPERTY OVERVIEW**

Prime retail space is available in Lawton's high traffic Central Mall. This ±4,487sf space has 6 fitting rooms, a large, well-lit showroom, and a counter for a POS system. There is a storage area with shelving as well as a restroom in the rear of the space. Suite 72 sits next to a CBD store and across from Rue 21. The nearest entrance for customers is the southeast entrance, and the rear door of the space leads out to the North parking lot.