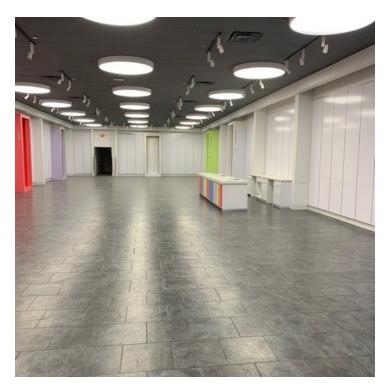

### **PROPERTY OVERVIEW**

Prime retail space is available in Lawton's high traffic Central Mall. This ±4,487sf space has 6 fitting rooms, a large, well-lit showroom, and a counter for a POS system. There is a storage area with shelving as well as a restroom in the rear of the space. Suite 72 sits next to a CBD store and across from Rue 21. The nearest entrance for customers is the southeast entrance, and the rear door of the space leads out to the North parking lot.

#### **PROPERTY HIGHLIGHTS**

- ±4,487sf prime retail space
- Located within Lawton's high traffic Central Mall in the Central Business District
- 6 Fitting rooms