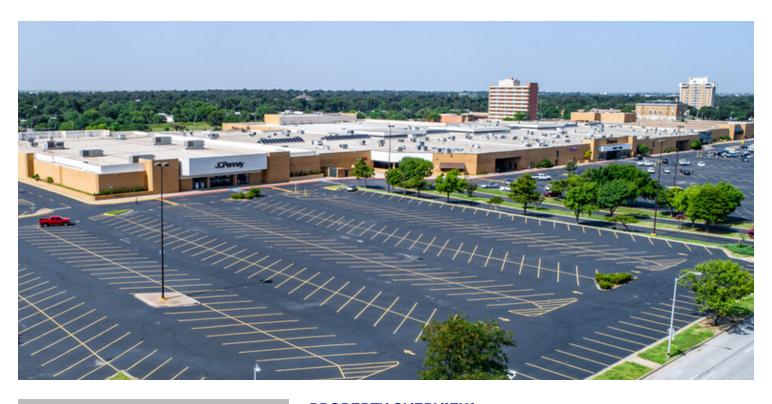

#### RETAIL PROPERTY FOR LEASE

LEASE RATE NEGOTIABLE

### **OFFERING SUMMARY**

Available SF:  $\pm 4,487$ sf

Lease Rate: Negotiable

Lot Size: ±9.63 Acres

Year Built: 1979

Building Size:  $\pm 600,000$ sf

Renovated: 2002

Zoning: CBD

### **PROPERTY OVERVIEW**

Prime retail space is available in Lawton's high traffic Central Mall. This ±4,487sf space has 6 fitting rooms, a large, well-lit showroom, and a counter for a POS system. There is a storage area with shelving as well as a restroom in the rear of the space. Suite 72 sits next to a CBD store and across from Rue 21. The nearest entrance for customers is the southeast entrance, and the rear door of the space leads out to the North parking lot.