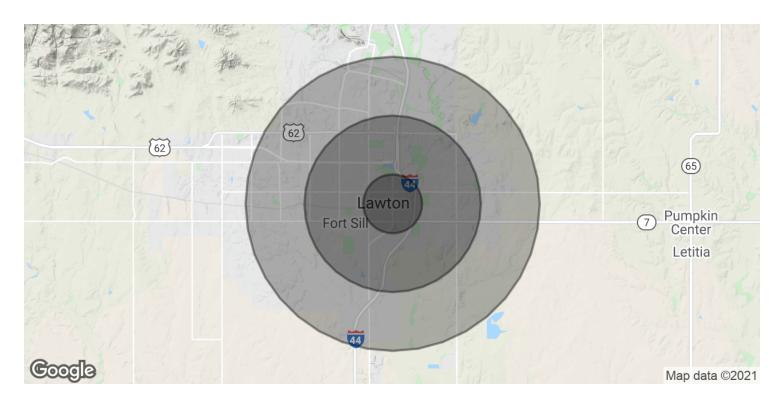

### RETAIL PROPERTY FOR LEASE

| POPULATION           | 1 MILE | 3 MILES | 5 MILES |
|----------------------|--------|---------|---------|
| Total Population     | 5,525  | 35,868  | 69,539  |
| Average age          | 36.9   | 31.8    | 31.8    |
| Average age (Male)   | 38.1   | 31.6    | 31.5    |
| Average age (Female) | 31.8   | 31.8    | 32.3    |
|                      |        |         |         |

| HOUSEHOLDS & INCOME | 1 MILE   | 3 MILES  | 5 MILES   |
|---------------------|----------|----------|-----------|
| Total households    | 2,428    | 14,712   | 26,608    |
| # of persons per HH | 2.3      | 2.4      | 2.6       |
| Average HH income   | \$33,388 | \$40,297 | \$46,177  |
| Average house value | \$88,396 | \$73,385 | \$104,091 |