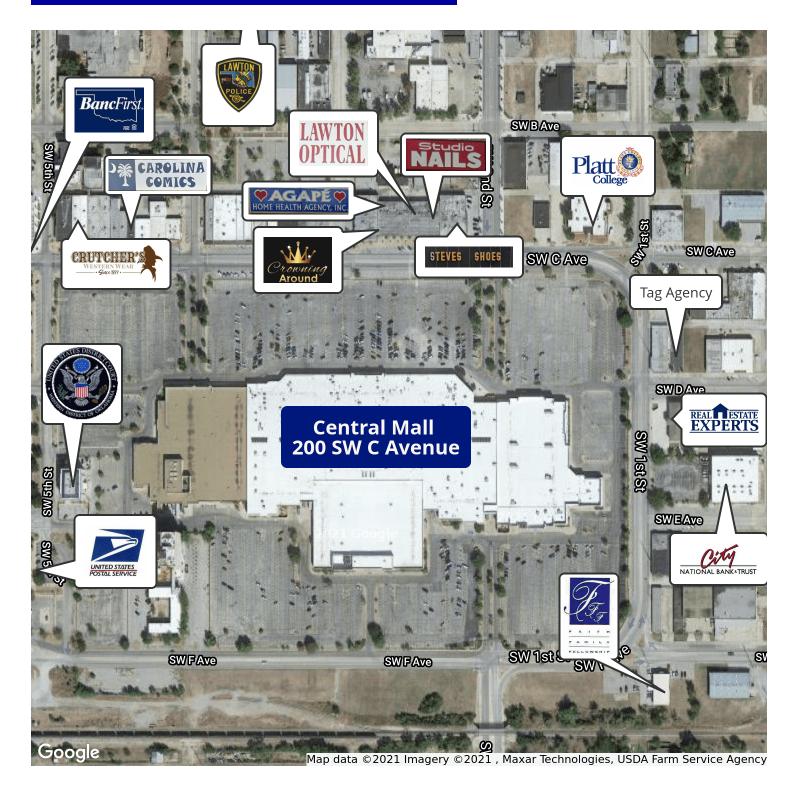

### **PROPERTY OVERVIEW**

Prime retail space is available in Lawton's high traffic Central Mall. This ±4,487sf space has 6 fitting rooms, a large, well-lit showroom, and a counter for a POS system. There is a storage area with shelving as well as a restroom in the rear of the space. Suite 72 sits next to a CBD store and across from Rue 21. The nearest entrance for customers is the southeast entrance, and the rear door of the space leads out to the North parking lot.

#### **PROPERTY HIGHLIGHTS**

- ±4,487sf prime retail space
- Located within Lawton's high traffic Central Mall in the Central Business District
- 6 Fitting rooms