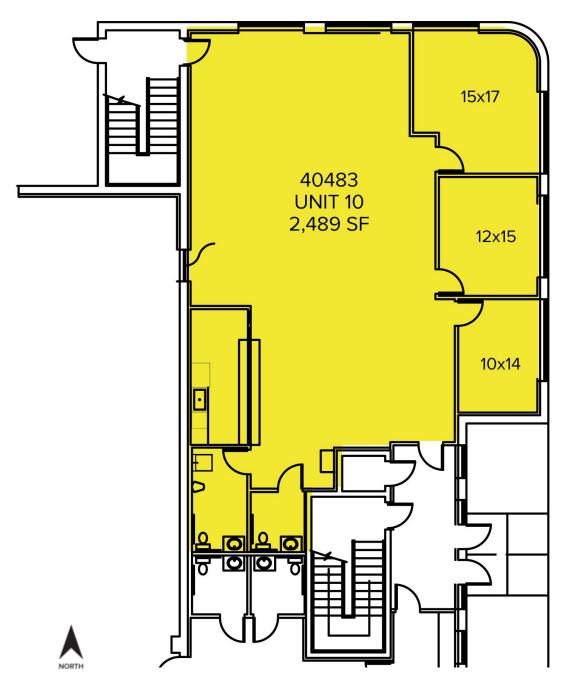

2,489 - 5,028 Square Feet AVAILABLE

Floor Plan – South Building 2,489 SF – \$11.25/sf G + U

For more information, please contact: **DAVE GREEN** (248) 948 4184 dgreen@signatureassociates.com

SIGNATURE ASSOCIATES One Towne Square, Suite 1200 Southfield, MI 48076 www.signatureassociates.com

Information is subject to verification and no liability for errors or omissions is assumed. Price is subject to change and listing withdrawal.

2,489 - 5,028 Square Feet AVAILABLE

Floor Plan – South Building 2,589 SF - \$11.25 G + U

NORTH

For more information, please contact: **DAVE GREEN** (248) 948 4184 dgreen@signatureassociates.com

SIGNATURE ASSOCIATES One Towne Square, Suite 1200 Southfield, MI 48076 www.signatureassociates.com