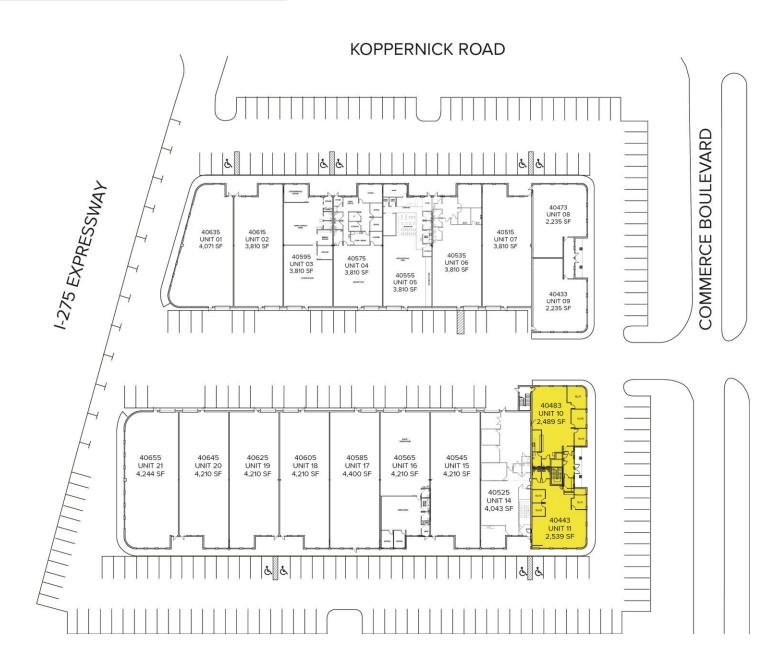

## **PROPERTY FEATURES**

- 2,489 5,028 square feet available
  - Unit 40483: 2,489 sf
  - Unit 40443: 2,539 sf
- First-class flex space available
- All new build-outs
- Best economic leasing packages available in all of Metro Detroit
- Lease Rate: \$11.25/sf G + U

| AVAILABILITY         |          |           |               |
|----------------------|----------|-----------|---------------|
| UNIT                 | TOTAL SF | OFFICE SF | RATE          |
| 40483*               | 2,489    | 2,489     | \$11.25 G + U |
| 40443*               | 2,539    | 2,539     | \$11.25 G + U |
| *5,028 sf Contiguous |          |           |               |