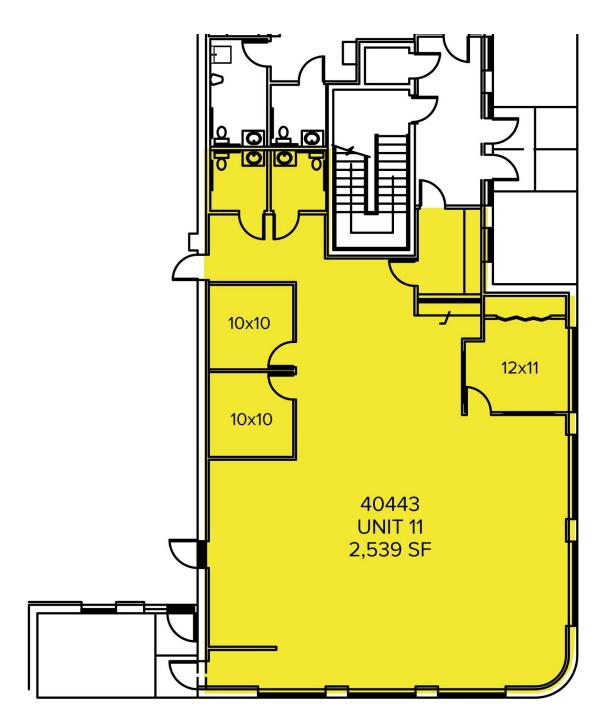

Information is subject to verification and no liability for errors or omissions is assumed. Price is subject to change and listing withdrawal.

2,489 - 5,028 Square Feet AVAILABLE

Floor Plan – South Building 2,589 SF - \$11.25 G + U

NORTH

For more information, please contact: **DAVE GREEN** (248) 948 4184 dgreen@signatureassociates.com

SIGNATURE ASSOCIATES One Towne Square, Suite 1200 Southfield, MI 48076 www.signatureassociates.com