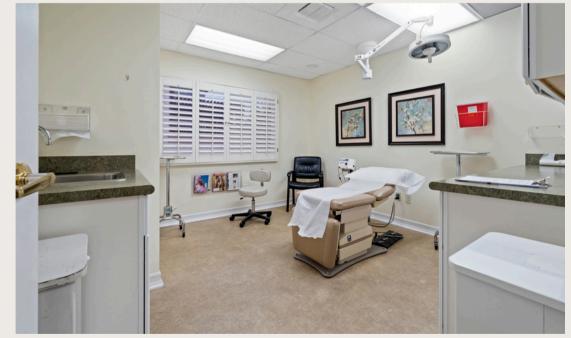

### OFFICE SUITE 206E | 3,849SF

• THE FIRST OF TWO (2) CONTIGUOUS SUITES • TURNKEY AND FULLY BUILT OUT MEDICAL OFFICE SPACE CURRENTLY USED AS A LARGE DERMATOLOGY PRACTICE • LARGE FRONT OFFICE ADMIN & RECEPTION AREA

## OFFICE SUITE 206W | 2,384 SF

- SPACIOUS WAITING AREA
- 8 TREATMENT ROOMS
- 1 LABORATORY AREA
- 3 PHYSICIAN'S OFFICES
- 1 BREAKROOM
- 3 RESTROOMS

3772 KATELLA AVE LOS ALAMITOS CA 90720

• THE SECOND OF TWO (2) CONTIGUOUS SUITES • TURNKEY AND FULLY BUILT OUT MEDICAL OFFICE SPACE CURRENTLY USED AS A LARGE DERMATOLOGY PRACTICE • LARGE FRONT OFFICE ADMIN & RECEPTION AREA