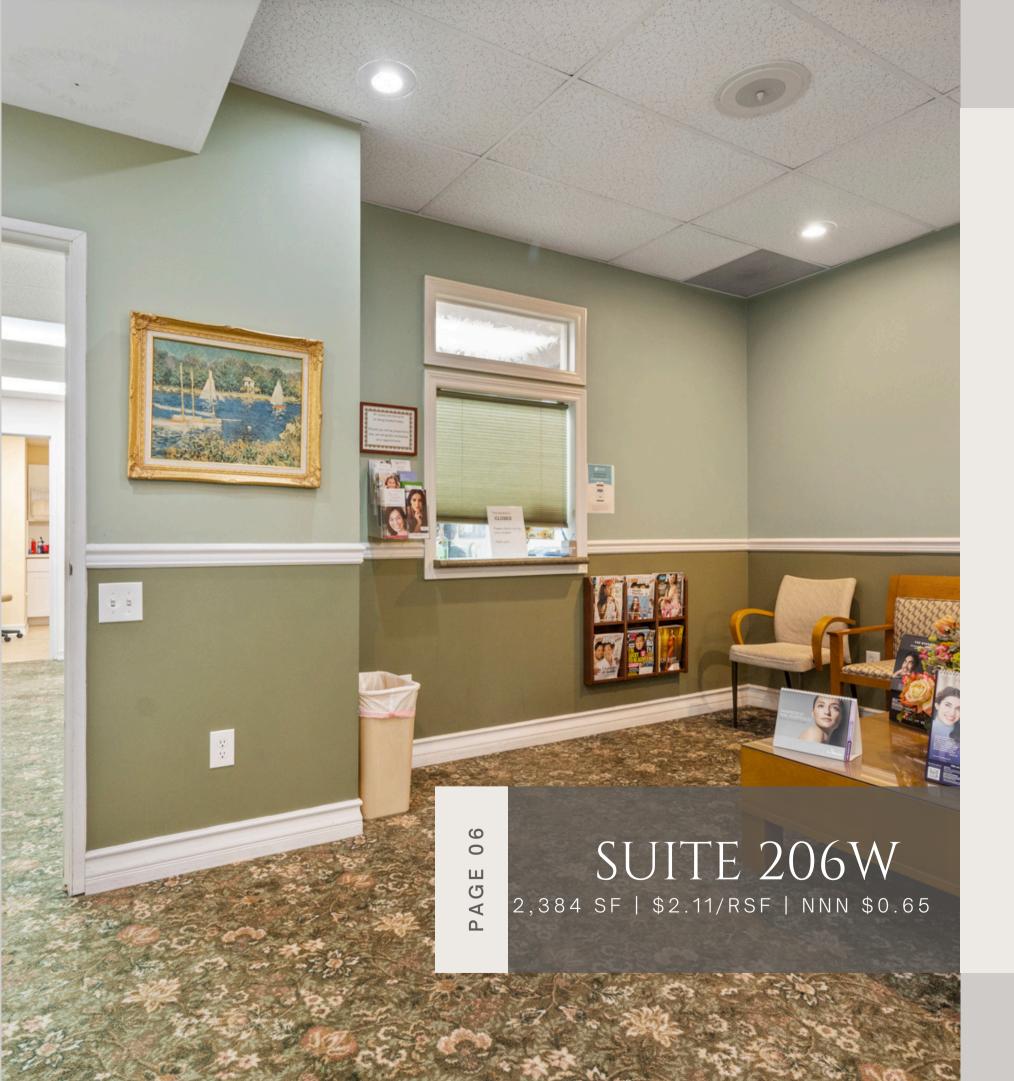

## OFFICE SUITE 206W | 2,384 SF

- SPACIOUS WAITING AREA
- 8 TREATMENT ROOMS
- 1 LABORATORY AREA
- 3 PHYSICIAN'S OFFICES
- 1 BREAKROOM
- 3 RESTROOMS

3772 KATELLA AVE LOS ALAMITOS CA 90720

• THE SECOND OF TWO (2) CONTIGUOUS SUITES • TURNKEY AND FULLY BUILT OUT MEDICAL OFFICE SPACE CURRENTLY USED AS A LARGE DERMATOLOGY PRACTICE • LARGE FRONT OFFICE ADMIN & RECEPTION AREA

# SUITE 206W

06