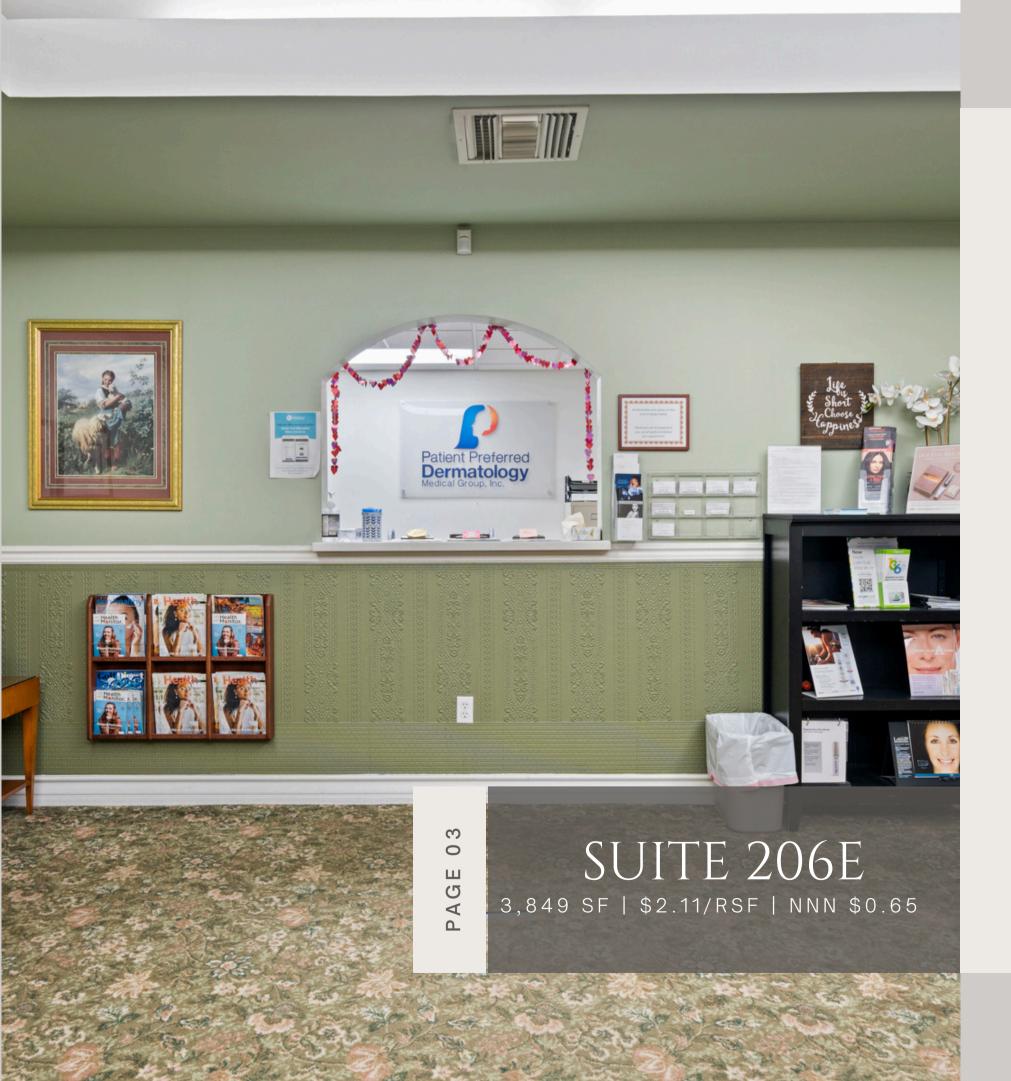

### OFFICE SUITE 206E | 3,849SF

• THE FIRST OF TWO (2) CONTIGUOUS SUITES • TURNKEY AND FULLY BUILT OUT MEDICAL OFFICE SPACE CURRENTLY USED AS A LARGE DERMATOLOGY PRACTICE • LARGE FRONT OFFICE ADMIN & RECEPTION AREA

- SPACIOUS WAITING AREA
- 12 TREATMENT ROOMS
- 4 PHYSICIAN'S OFFICES
- 1 BREAKROOM
- 4 RESTROOMS

• OFFERED FOR LEASE AT \$2.11/RSF/MONTH (\$25.32/RSF/YEAR) • NNN FFES ARE \$0.65/RSF • TENANT PAYS ELECTRICITY