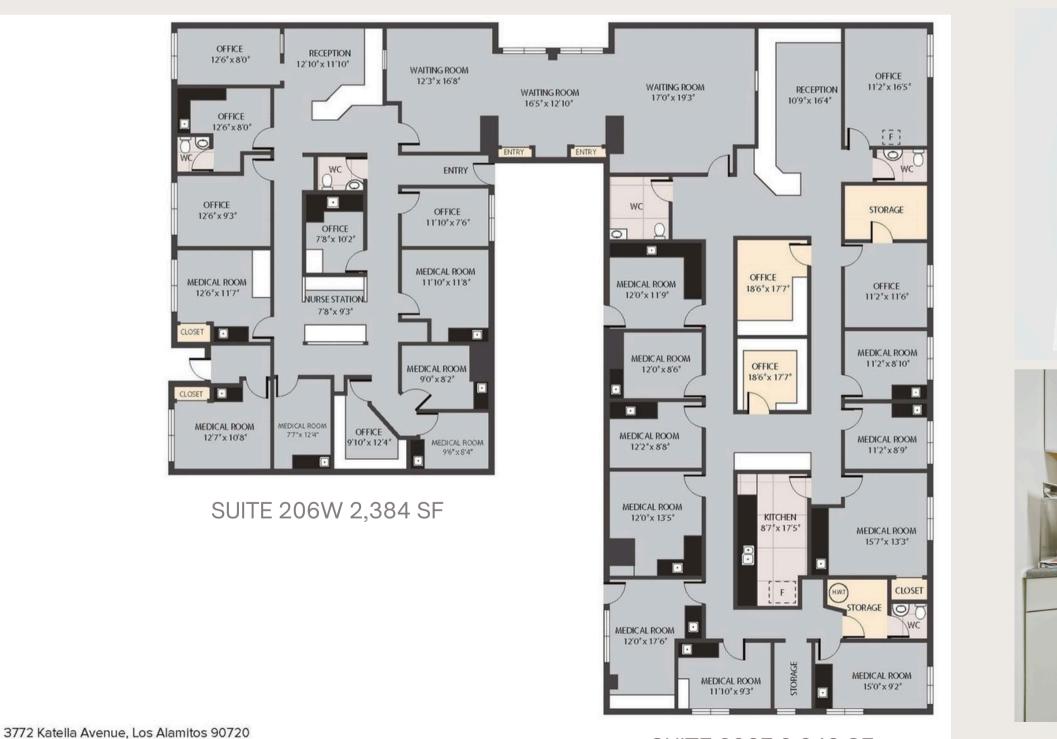

# SUITE 206E

3772 Katella Avenue, Los Alamitos 90720 TOTAL APPROX. FLOOR AREA 6,233 SQ.FT made to ensure the s the floor plan contained here measurements of doors SUITE 206E 3,849 SF

# SUITE 206W

TOTAL APPROX. FLOOR AREA 6,233 SQ.FT Whilst every attempt has been made to ensure the accuracy of the floor plan contained here, measurements of doors, windows, rooms and any other items are approximate and no responsibility is taken for any error, omission, or misstatement. This plan is for illustrative purposes only and should be used as such by any prospective purchaser.

### SUITE 206E 3,849 SF

ALTAMIRA PROPERTIES