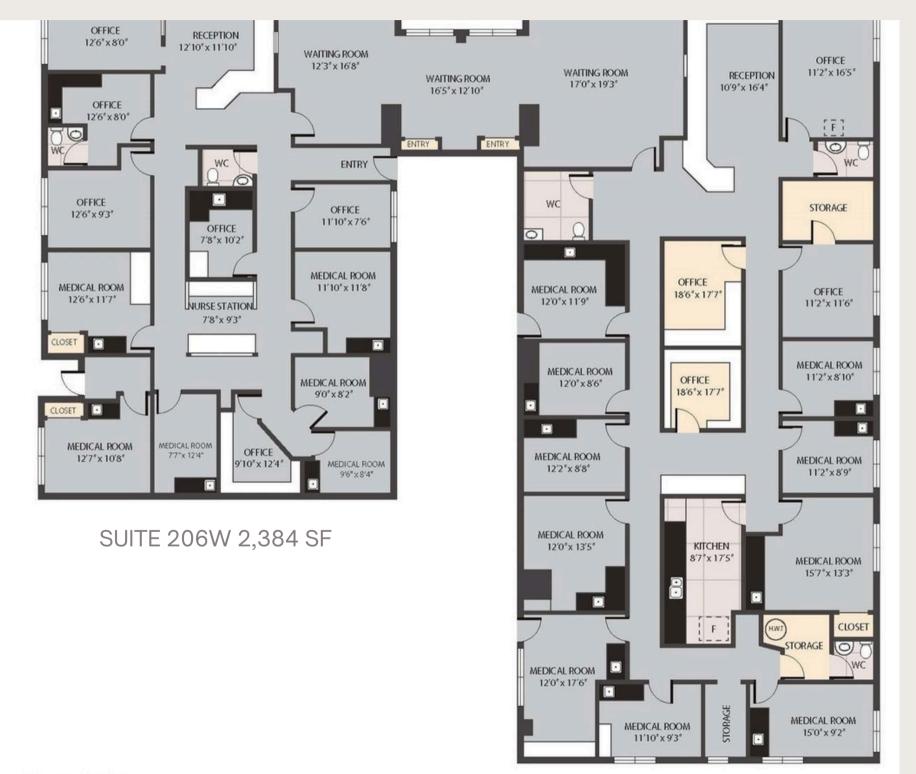

## OFFICE SUITE 206W | 2,384 SF

- SPACIOUS WAITING AREA
- 8 TREATMENT ROOMS
- 1 LABORATORY AREA
- 3 PHYSICIAN'S OFFICES
- 1 BREAKROOM
- 3 RESTROOMS

3772 KATELLA AVE LOS ALAMITOS CA 90720

• THE SECOND OF TWO (2) CONTIGUOUS SUITES • TURNKEY AND FULLY BUILT OUT MEDICAL OFFICE SPACE CURRENTLY USED AS A LARGE DERMATOLOGY PRACTICE • LARGE FRONT OFFICE ADMIN & RECEPTION AREA

# SUITE 206W

TOTAL APPROX. FLOOR AREA 6,233 SQ.FT Whilst every attempt has been made to ensure the accuracy of the floor plan contained here, measurements of doors, windows, rooms and any other items are approximate and no responsibility is taken for any error, omission, or misstatement. This plan is for illustrative purposes only and should be used as such by any prospective purchaser.