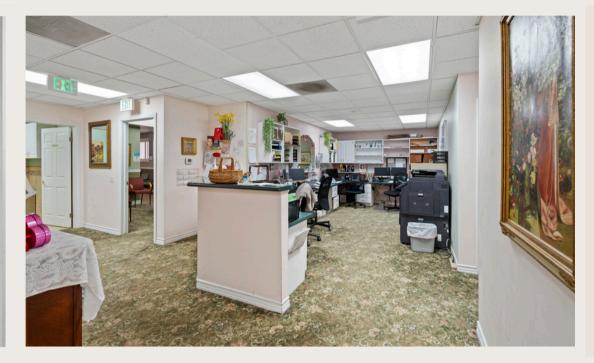

### OFFICE SUITE 206E | 3,849SF

• THE FIRST OF TWO (2) CONTIGUOUS SUITES • TURNKEY AND FULLY BUILT OUT MEDICAL OFFICE SPACE CURRENTLY USED AS A LARGE DERMATOLOGY PRACTICE • LARGE FRONT OFFICE ADMIN & RECEPTION AREA

6,233sf are currently being used by the same Tenant - the space is fully built **Opportunity for Shared Medical Workspace** out medical office space used for Dermatology. The West Side of this Suite can be leased by 1-3 physicians with a Suite 206E features 12 Treatment Rooms, 4 Physician's Offices, Spacious common receptionist. Reception and Waiting Areas. There are three (3) Physicians Offices, eight (8) Treatment Rooms, three (3) Restrooms as well as storage, lab and nurses stations on the west side which is approx 3,849 sf including the waiting area that Suite 206W features 8 Treatment Rooms, 3 Physician's Offices, 3 Restrooms and Large Reception and Waiting Area. would be allocated to this space. Located in a prime location for medical services in Los Alamitos. Situated right across from the UCI's Los Alamitos Medical Campus on Katella This building has undergone a renovation including modernized Avenue. elevator with stainless steel accents, new high impact exterior signage, fresh paint, new carpeting and new interior signage.