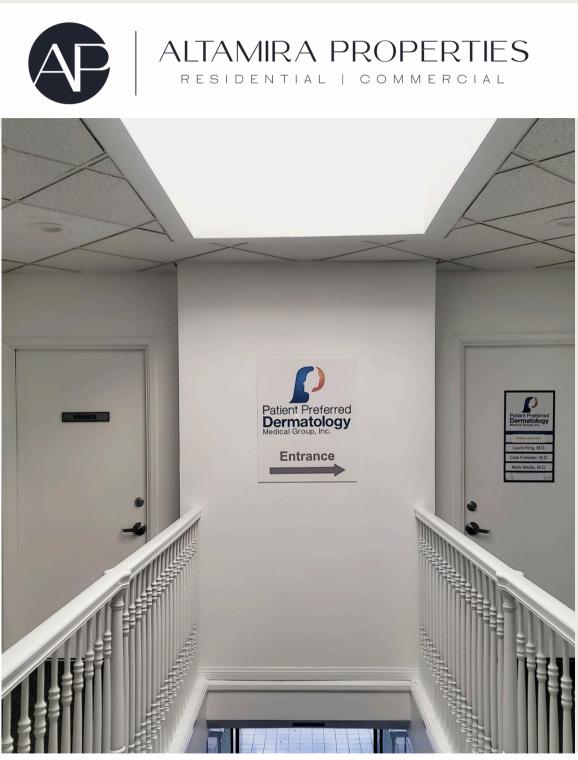

6,233sf are currently being used by the same Tenant - the space is fully built **Opportunity for Shared Medical Workspace** out medical office space used for Dermatology. The West Side of this Suite can be leased by 1-3 physicians with a Suite 206E features 12 Treatment Rooms, 4 Physician's Offices, Spacious common receptionist. Reception and Waiting Areas. There are three (3) Physicians Offices, eight (8) Treatment Rooms, three (3) Restrooms as well as storage, lab and nurses stations on the west side which is approx 3,849 sf including the waiting area that Suite 206W features 8 Treatment Rooms, 3 Physician's Offices, 3 Restrooms and Large Reception and Waiting Area. would be allocated to this space. Located in a prime location for medical services in Los Alamitos. Situated right across from the UCI's Los Alamitos Medical Campus on Katella This building has undergone a renovation including modernized Avenue. elevator with stainless steel accents, new high impact exterior signage, fresh paint, new carpeting and new interior signage.

Physicians have access to a private individual garage.

Patients can easily access the building through the glass doors at the back of the building or from the front entrance on Katella.

Inquire further about this unique Shared Medical Workspace offering!