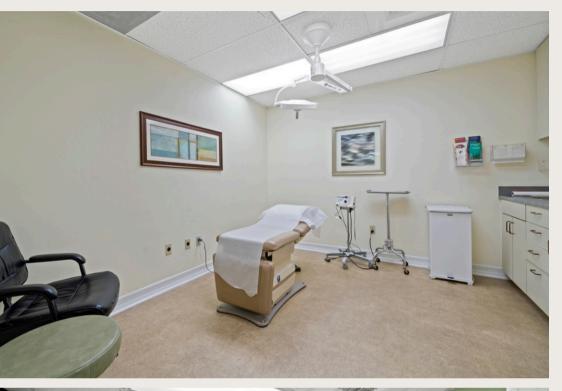

### OFFICE SUITE 206E | 3,849SF

• THE FIRST OF TWO (2) CONTIGUOUS SUITES • TURNKEY AND FULLY BUILT OUT MEDICAL OFFICE SPACE CURRENTLY USED AS A LARGE DERMATOLOGY PRACTICE • LARGE FRONT OFFICE ADMIN & RECEPTION AREA

6,233sf are currently being used by the same Tenant - the space is fully built **Opportunity for Shared Medical Workspace** out medical office space used for Dermatology. The West Side of this Suite can be leased by 1-3 physicians with a Suite 206E features 12 Treatment Rooms, 4 Physician's Offices, Spacious common receptionist. Reception and Waiting Areas. There are three (3) Physicians Offices, eight (8) Treatment Rooms, three (3) Restrooms as well as storage, lab and nurses stations on the west side which is approx 3,849 sf including the waiting area that Suite 206W features 8 Treatment Rooms, 3 Physician's Offices, 3 Restrooms and Large Reception and Waiting Area. would be allocated to this space. Located in a prime location for medical services in Los Alamitos. Situated right across from the UCI's Los Alamitos Medical Campus on Katella This building has undergone a renovation including modernized Avenue. elevator with stainless steel accents, new high impact exterior signage, fresh paint, new carpeting and new interior signage.