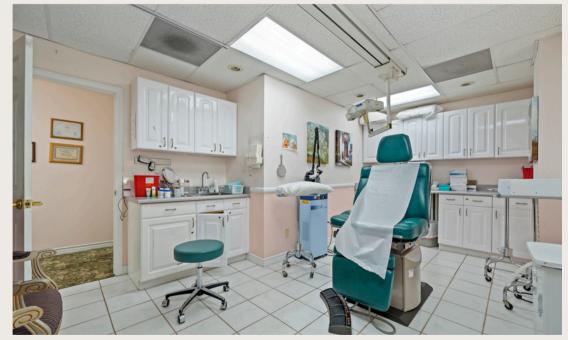

## OFFICE SUITE 206W | 2,384 SF

- SPACIOUS WAITING AREA
- 8 TREATMENT ROOMS
- 1 LABORATORY AREA
- 3 PHYSICIAN'S OFFICES
- 1 BREAKROOM
- 3 RESTROOMS

3772 KATELLA AVE LOS ALAMITOS CA 90720

• THE SECOND OF TWO (2) CONTIGUOUS SUITES • TURNKEY AND FULLY BUILT OUT MEDICAL OFFICE SPACE CURRENTLY USED AS A LARGE DERMATOLOGY PRACTICE • LARGE FRONT OFFICE ADMIN & RECEPTION AREA

6,233sf are currently being used by the same Tenant - the space is fully built **Opportunity for Shared Medical Workspace** out medical office space used for Dermatology. The West Side of this Suite can be leased by 1-3 physicians with a Suite 206E features 12 Treatment Rooms, 4 Physician's Offices, Spacious common receptionist. Reception and Waiting Areas. There are three (3) Physicians Offices, eight (8) Treatment Rooms, three (3) Restrooms as well as storage, lab and nurses stations on the west side which is approx 3,849 sf including the waiting area that Suite 206W features 8 Treatment Rooms, 3 Physician's Offices, 3 Restrooms and Large Reception and Waiting Area. would be allocated to this space. Located in a prime location for medical services in Los Alamitos. Situated right across from the UCI's Los Alamitos Medical Campus on Katella This building has undergone a renovation including modernized Avenue. elevator with stainless steel accents, new high impact exterior signage, fresh paint, new carpeting and new interior signage.