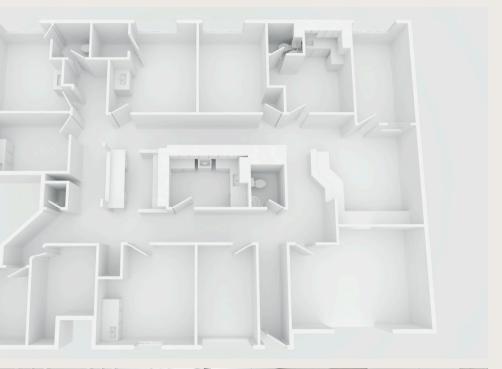

# SUITE 206E

3772 Katella Avenue, Los Alamitos 90720 TOTAL APPROX. FLOOR AREA 6,233 SQ.FT made to ensure the s the floor plan contained here measurements of doors SUITE 206E 3,849 SF

# SUITE 206W

TOTAL APPROX. FLOOR AREA 6,233 SQ.FT Whilst every attempt has been made to ensure the accuracy of the floor plan contained here, measurements of doors, windows, rooms and any other items are approximate and no responsibility is taken for any error, omission, or misstatement. This plan is for illustrative purposes only and should be used as such by any prospective purchaser.