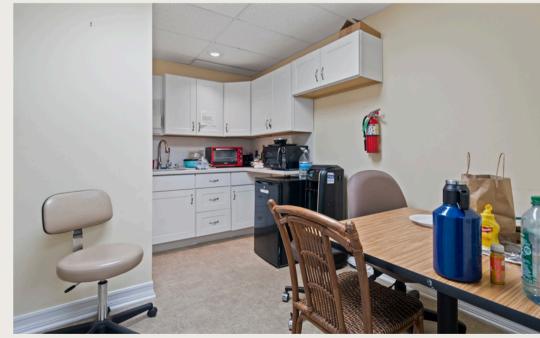

## OFFICE SUITE 206W | 2,384 SF

- SPACIOUS WAITING AREA
- 8 TREATMENT ROOMS
- 1 LABORATORY AREA
- 3 PHYSICIAN'S OFFICES
- 1 BREAKROOM
- 3 RESTROOMS

3772 KATELLA AVE LOS ALAMITOS CA 90720

• THE SECOND OF TWO (2) CONTIGUOUS SUITES • TURNKEY AND FULLY BUILT OUT MEDICAL OFFICE SPACE CURRENTLY USED AS A LARGE DERMATOLOGY PRACTICE • LARGE FRONT OFFICE ADMIN & RECEPTION AREA