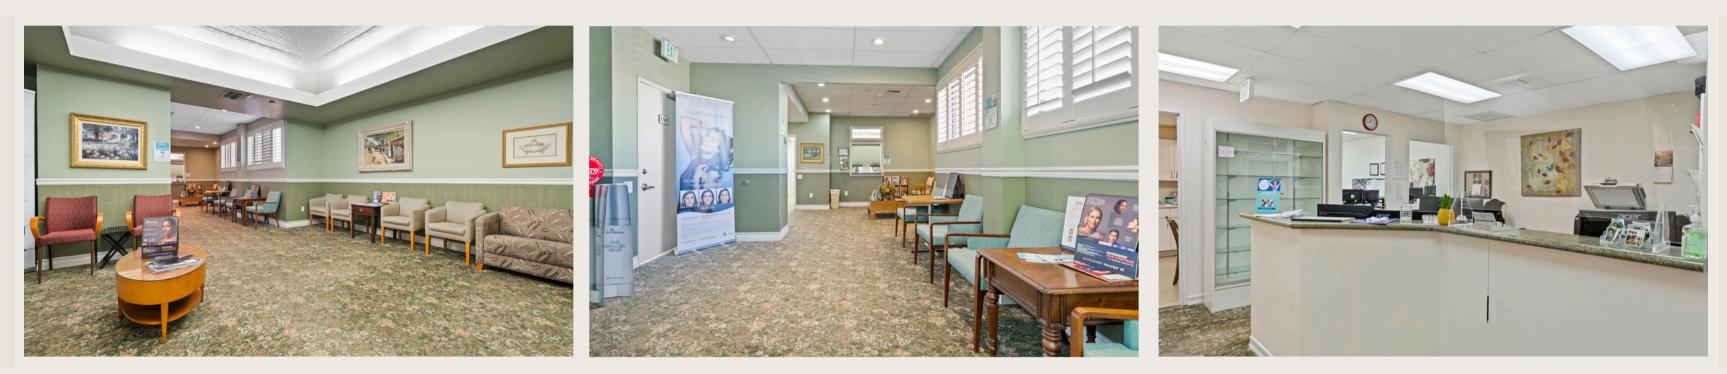

6,233sf are currently being used by the same Tenant - the space is fully built **Opportunity for Shared Medical Workspace** out medical office space used for Dermatology. The West Side of this Suite can be leased by 1-3 physicians with a Suite 206E features 12 Treatment Rooms, 4 Physician's Offices, Spacious common receptionist. Reception and Waiting Areas. There are three (3) Physicians Offices, eight (8) Treatment Rooms, three (3) Restrooms as well as storage, lab and nurses stations on the west side which is approx 3,849 sf including the waiting area that Suite 206W features 8 Treatment Rooms, 3 Physician's Offices, 3 Restrooms and Large Reception and Waiting Area. would be allocated to this space. Located in a prime location for medical services in Los Alamitos. Situated right across from the UCI's Los Alamitos Medical Campus on Katella This building has undergone a renovation including modernized Avenue. elevator with stainless steel accents, new high impact exterior signage, fresh paint, new carpeting and new interior signage.

### OFFICE SUITE 206E | 3,849SF

• THE FIRST OF TWO (2) CONTIGUOUS SUITES • TURNKEY AND FULLY BUILT OUT MEDICAL OFFICE SPACE CURRENTLY USED AS A LARGE DERMATOLOGY PRACTICE • LARGE FRONT OFFICE ADMIN & RECEPTION AREA