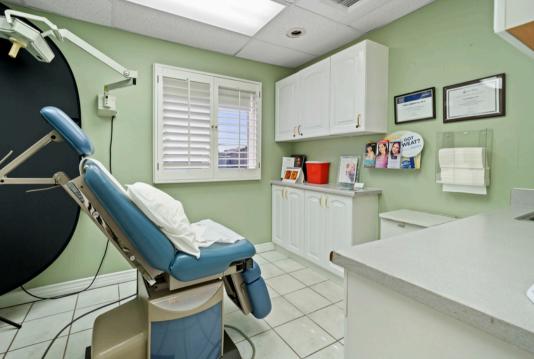

## OFFICE SUITE 206W | 2,384 SF

- SPACIOUS WAITING AREA
- 8 TREATMENT ROOMS
- 1 LABORATORY AREA
- 3 PHYSICIAN'S OFFICES
- 1 BREAKROOM
- 3 RESTROOMS

3772 KATELLA AVE LOS ALAMITOS CA 90720

• THE SECOND OF TWO (2) CONTIGUOUS SUITES • TURNKEY AND FULLY BUILT OUT MEDICAL OFFICE SPACE CURRENTLY USED AS A LARGE DERMATOLOGY PRACTICE • LARGE FRONT OFFICE ADMIN & RECEPTION AREA