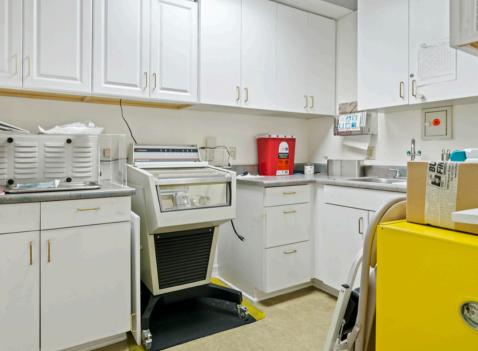

6,233sf are currently being used by the same Tenant - the space is fully built **Opportunity for Shared Medical Workspace** out medical office space used for Dermatology. The West Side of this Suite can be leased by 1-3 physicians with a Suite 206E features 12 Treatment Rooms, 4 Physician's Offices, Spacious common receptionist. Reception and Waiting Areas. There are three (3) Physicians Offices, eight (8) Treatment Rooms, three (3) Restrooms as well as storage, lab and nurses stations on the west side which is approx 3,849 sf including the waiting area that Suite 206W features 8 Treatment Rooms, 3 Physician's Offices, 3 Restrooms and Large Reception and Waiting Area. would be allocated to this space. Located in a prime location for medical services in Los Alamitos. Situated right across from the UCI's Los Alamitos Medical Campus on Katella This building has undergone a renovation including modernized Avenue. elevator with stainless steel accents, new high impact exterior signage, fresh paint, new carpeting and new interior signage.

- SPACIOUS WAITING AREA
- 12 TREATMENT ROOMS
- 4 PHYSICIAN'S OFFICES
- 1 BREAKROOM
- 4 RESTROOMS

• OFFERED FOR LEASE AT \$2.11/RSF/MONTH (\$25.32/RSF/YEAR) • NNN FFES ARE \$0.65/RSF • TENANT PAYS ELECTRICITY