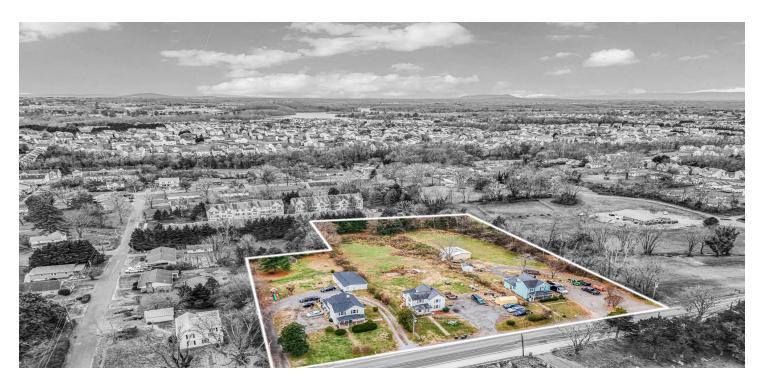

#### **PROPERTY DESCRIPTION**

Multi-parcel listing consisting of three lots with an approximate total of 2.8 acres, zoned C2. The property would be perfect for a variety of commercial uses and is prime for redevelopment. As residents continue to use Route 522 as a backdoor to the Northern Virginia and DC job markets, Culpeper has a bright future. With location as key to value in real estate, and as Culpeper is preparing for substantial population growth over the next 30 years, this is a terrific opportunity to get in on a ground floor development opportunity.

#### **PROPERTY HIGHLIGHTS**

- 2.8 Acres
- Zoned C2
- · Fantastic redevelopment opportunity
- 300' road frontage along Rt 522