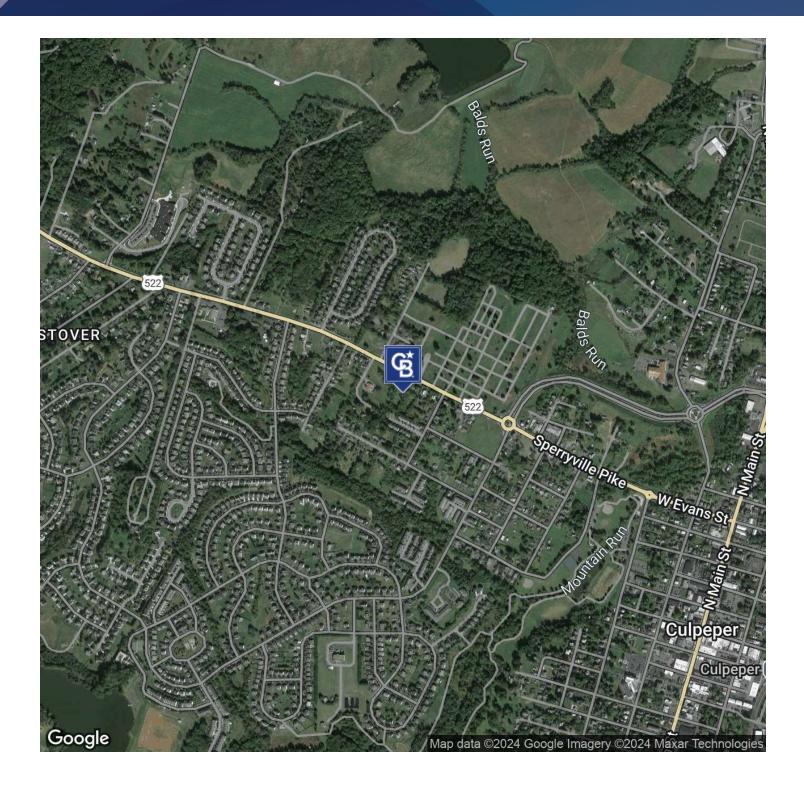

### SPERRYVILLE PIKE REDEVELOPMENT

815 | 819 | 823 Sperryville Pike Culpeper, VA 22701

#### **PROPERTY DESCRIPTION**

Multi-parcel listing consisting of three lots with an approximate total of 2.8 acres, zoned C2. The property would be perfect for a variety of commercial uses and is prime for redevelopment. As residents continue to use Route 522 as a backdoor to the Northern Virginia and DC job markets, Culpeper has a bright future. With location as key to value in real estate, and as Culpeper is preparing for substantial population growth over the next 30 years, this is a terrific opportunity to get in on a ground floor development opportunity.

#### **PROPERTY HIGHLIGHTS**

- 2.8 Acres
- Zoned C2
- · Fantastic redevelopment opportunity
- 300' road frontage along Rt 522