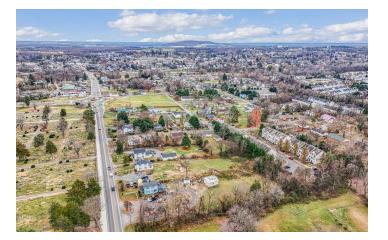

#### **PROPERTY DESCRIPTION**

Multi-parcel listing consisting of three lots with an approximate total of 2.8 acres, zoned C2. The property would be perfect for a variety of commercial uses and is prime for redevelopment. As residents continue to use Route 522 as a backdoor to the Northern Virginia and DC job markets, Culpeper has a bright future. With location as key to value in real estate, and as Culpeper is preparing for substantial population growth over the next 30 years, this is a terrific opportunity to get in on a ground floor development opportunity.

#### **PROPERTY HIGHLIGHTS**

- 2.8 Acres
- Zoned C2
- · Fantastic redevelopment opportunity
- 300' road frontage along Rt 522