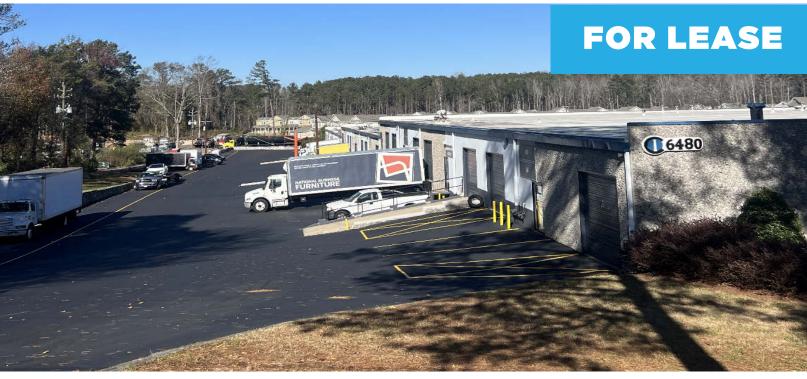

## **SPACE AVAILABLE**

6480 Chupp Road

Lithonia, GA 30058

## **PROPERTY HIGHLIGHTS**

- Move-In Suites Available
- 17' Minimum Clear Height
- Flexible Suite Layouts
- Business Park Setting
- Institutional Ownership
- Monument Signage
- Direct Access to I-20 E
- Dock High + Drive-In Loading