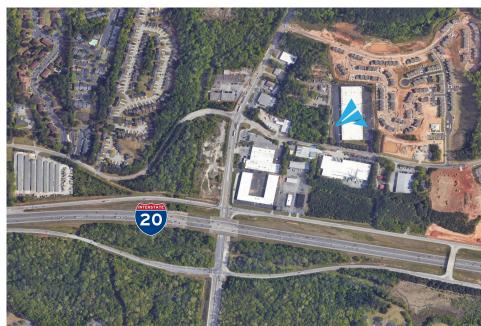

## **SPACE AVAILABLE**

6480 Chupp Road

Lithonia, GA 30058

## **PROPERTY HIGHLIGHTS**

- Move-In Suites Available
- 17' Minimum Clear Height
- Flexible Suite Layouts
- Business Park Setting
- Institutional Ownership
- Monument Signage
- Direct Access to I-20 E
- Dock High + Drive-In Loading