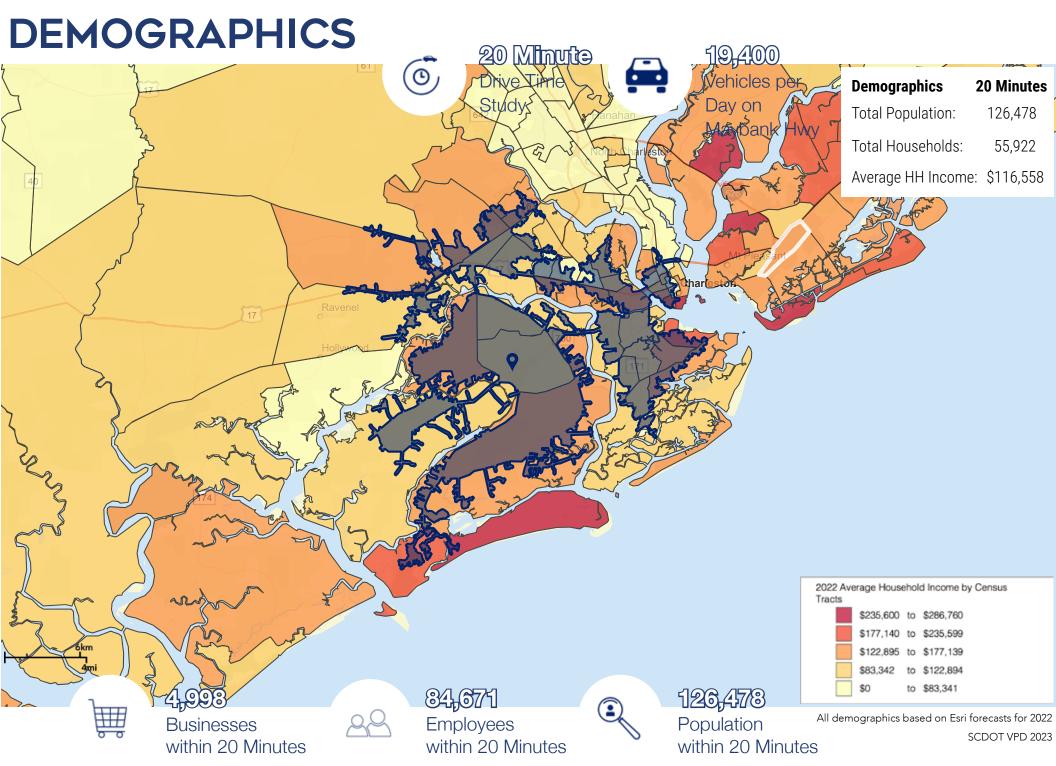

00 SF |
| 104   | AVAILABLE  | 1,500 SF |
| 105   | AVAILABLE  | 1,500 SF |
| 106   | AVAILABLE  | 1,500 SF |
| 107   | Restaurant | 3,500 SF |
|       |            |          |

## **AREA MAP**





- 1 Johns Island Shopping Center KJ's Market
  CVS
  The UPS Store
  ISI Elite Training
  Peking Gourmet
  El Mercadito & Taqueria
  McDonalds
  Pizza Hut
  - 2 Sunrise Bistro
  - 3 Johns Island Library 7
  - 4 Hayes Park New Retail Development
  - 5 SITE

- 6 Tattooed Moose
  - St Johns Square
    Anytime Fitness
    Equal Parts
    The Natural
    The Nail Place
    Gold Star Coffee
    SubTropical
    CORA Physical Therapy
- Maybank Village
  Krazy Owls
  The Southern General
  Seanachai
- 9 Minero
- Live Oak Square Cabana Burger Blue Oyster Kiss Cafe

- 11 CVS
- 12 Trident Medical Center





Kip Bowman PRINCIPAL 843.437.0074 kipbowman@gmail.com

Kip Bowman, Principal at Coldwell Banker Commercial Atlantic, has been instrumental in the planning and development of the Greater Charleston area since 2004. He has 18 years of experience in all aspects of land development. His other specialties include: industrial sales and leasing; retail sales and leasing; medical office sales and leasing; build-to-suit; design build and investment portfolio properties. As Planning & Zoning Commissioner for Charleston County, his 9 years of service to the community have been instrumental to the master planning for the region. He is a member of the Commercial Investment Division and is the "go to" source for land planning, entitlements and project analysis. Kip has a B.S. in Civil Engineering fr