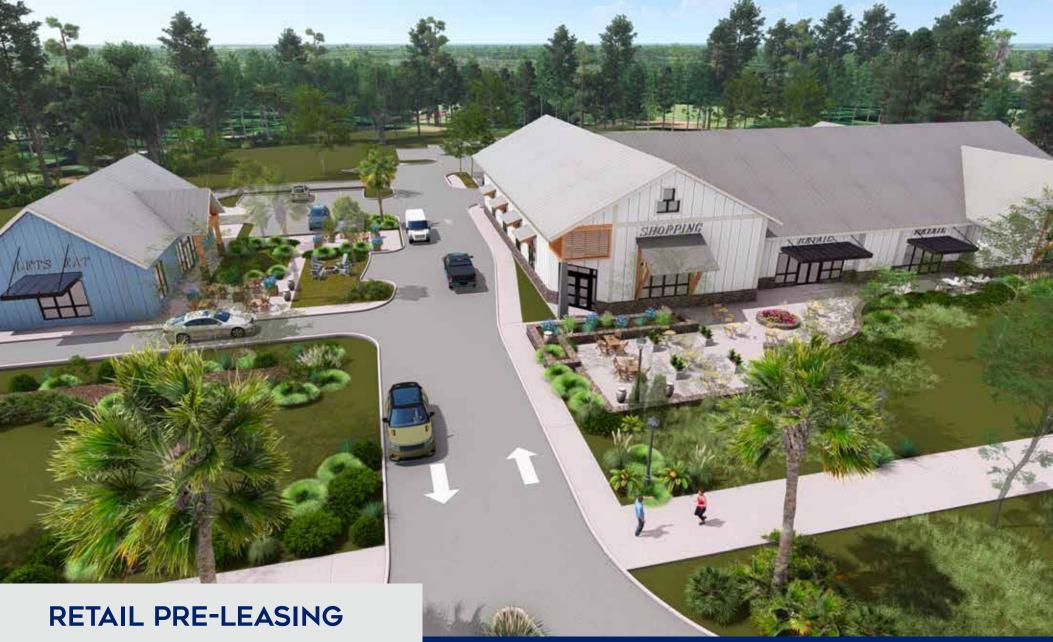

## **PROPERTY OVERVIEW**

Tremendous opportunity to pre-lease street retail space along one of the burgeoning Commercial Business District (CBD) corridors in the Greater Charleston area. Highly visible location with high traffic count in the Charleston Business Overlay. Pre-leasing street retail from 1,500 SF to 7,500 SF with tenant allowance (call for details). 3.3 acre total development with an opportunity for a QSR (contact Broker for more details on QSR pad). This site is 1.5 miles to proposed site for new Trident Hospital. Numerous multi-family developments in the immediate area.

\*Suites 101 - 105 can be configured to offer spaces ranging from 1,500 SF - 7,500 SF.

| SUITE | TENANT     | SQFT     |
|-------|------------|----------|
| 100   | Drive-Thru | 2,500 SF |
| 101   | AVAILABLE  | 1,500 SF |
| 102   | AVAILABLE  | 1,500 SF |
| 103   | AVAILABLE  | 1,500 SF |
| 104   | AVAILABLE  | 1,500 SF |
| 105   | AVAILABLE  | 1,500 SF |
| 106   | AVAILABLE  | 1,500 SF |
| 107   | Restaurant | 3,500 SF |
|       |            |          |