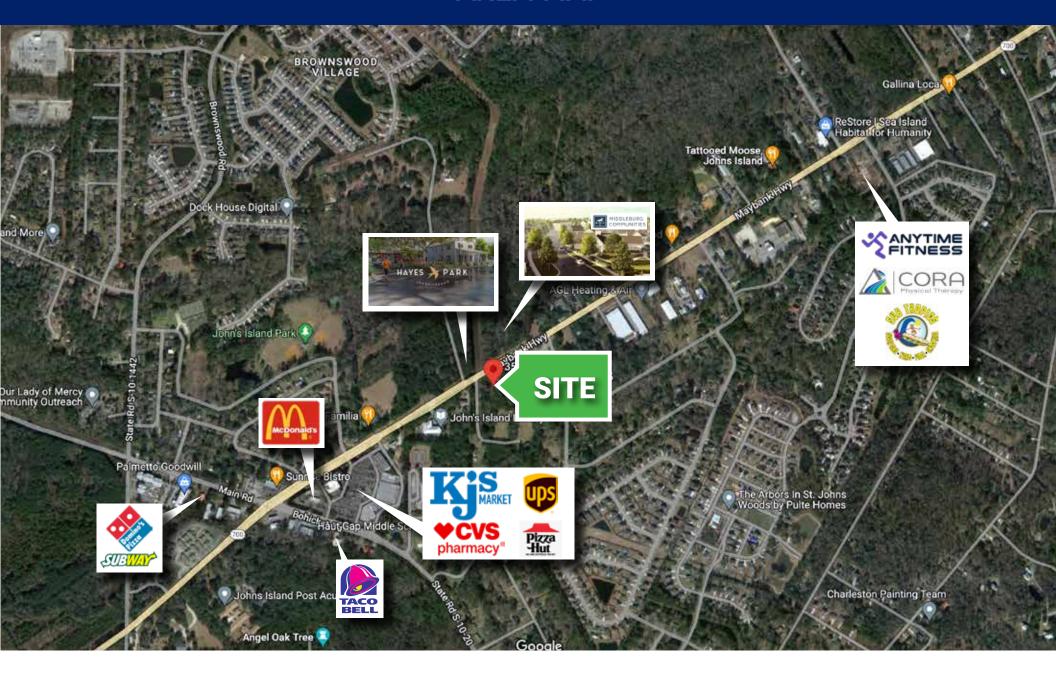

## **PROPERTY OVERVIEW**

Tremendous opportunity to pre-lease street retail space along one of the burgeoning Commercial Business District (CBD) corridors in the Greater Charleston area. Highly visible location with high traffic count in the Charleston Business Overlay. Pre-leasing street retail from 1,500 SF to 7,500 SF with tenant allowance (call for details). 3.3 acre total development with an opportunity for a QSR (contact Broker for more details on QSR pad). This site is 1.5 miles to proposed site for new Trident Hospital. Numerous multi-family developments in the immediate area.