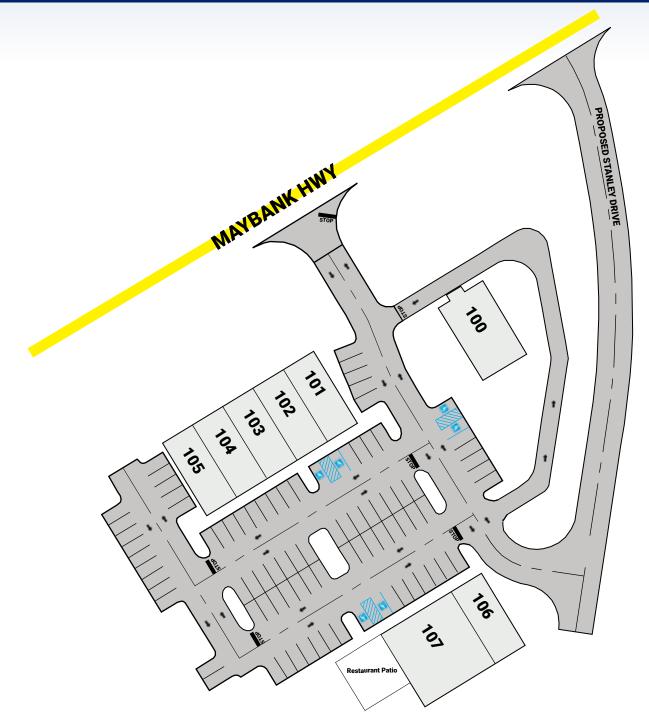

## **PROPERTY OVERVIEW**

Tremendous opportunity to pre-lease street retail space along one of the burgeoning Commercial Business District (CBD) corridors in the Greater Charleston area. Highly visible location with high traffic count in the Charleston Business Overlay. Pre-leasing street retail from 1,500 SF to 7,500 SF with tenant allowance (call for details). 3.3 acre total development with an opportunity for a QSR (contact Broker for more details on QSR pad). This site is 1.5 miles to proposed site for new Trident Hospital. Numerous multi-family developments in the immediate area.

\*Suites 101 - 105 can be configured to offer spaces ranging from 1,500 SF - 7,500 SF.

| SUITE | TENANT     | SQFT     |
|-------|------------|----------|
| 100   | Drive-Thru | 2,500 SF |
| 101   | AVAILABLE  | 1,500 SF |
| 102   | AVAILABLE  | 1,500 SF |
| 103   | AVAILABLE  | 1,500 SF |
| 104   | AVAILABLE  | 1,500 SF |
| 105   | AVAILABLE  | 1,500 SF |
| 106   | AVAILABLE  | 1,500 SF |
| 107   | Restaurant | 3,500 SF |
|       |            |          |