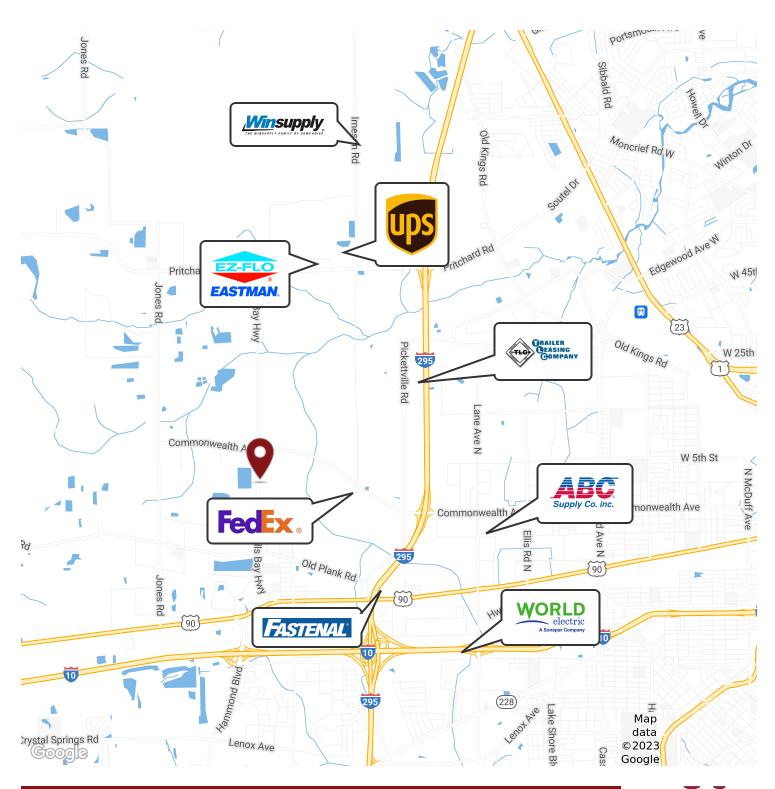

#### **PROPERTY OVERVIEW**

The property is 10 acres with about 5.16 acres usable and 4.13 classified as wetlands. The property includes a large metal garage building which could be used for auto repair, body work, as a workshop or to store equipment and supplies. This would be an ideal location for anyone wanting to do light industrial work, a trucking company or a contractor. This site is located a short drive from major industrial suppliers and shipping hubs as well as fast food and dining options.

This property is just minutes from Westlake Industrial Park and the UPS hub located on Pritchard Road and a FedEx Ship Center located on Commonwealth Ave. There are numerous trucking, trailer and industrial companies located within a short drive.