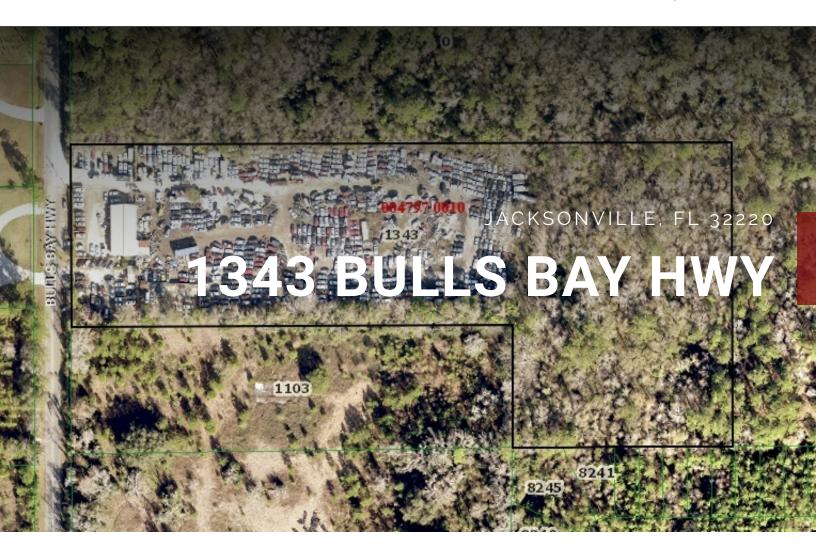

#### **OFFERING SUMMARY**

| Sale Price:    | Subject To Offer |
|----------------|------------------|
| Building Size: | 4,160 SF         |
| Available SF:  |                  |
| Lot Size:      | 9.3 Acres        |
| Price / SF:    | -                |
| Zoning:        | Light Industrial |

#### **PROPERTY OVERVIEW**

The property is 10 acres with about 5.16 acres usable and 4.13 classified as wetlands. The property includes a large metal garage building which could be used for auto repair, body work, as a workshop or to store equipment and supplies. This would be an ideal location for anyone wanting to do light industrial work, a trucking company or a contractor. This site is located a short drive from major industrial suppliers and shipping hubs as well as fast food and dining options.