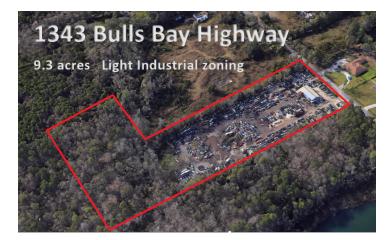

#### **OFFERING SUMMARY**

| Sale Price:    | Subject To Offer |
|----------------|------------------|
| Building Size: | 4,160 SF         |
| Available SF:  |                  |
| Lot Size:      | 9.3 Acres        |
| Price / SF:    | -                |
| Zoning:        | Light Industrial |

#### **PROPERTY OVERVIEW**

The property is 10 acres with about 5.16 acres usable and 4.13 classified as wetlands. The property includes a large metal garage building which could be used for auto repair, body work, as a workshop or to store equipment and supplies. This would be an ideal location for anyone wanting to do light industrial work, a trucking company or a contractor. This site is located a short drive from major industrial suppliers and shipping hubs as well as fast food and dining options.