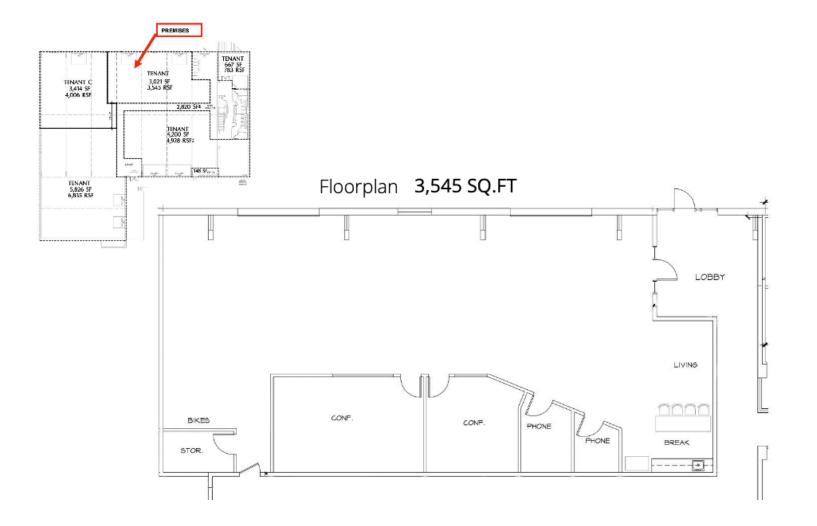

# SUBLEASE±3,545 SF 2815 Manor Rd.

#### Contact

Logan Dalgleish Idalgleish@cresa.com 913.707.9194



#### **SUBLEASE**

## PROPERTY INFORMATION



#### 2815 MANOR RD. SUITE 204 AUSTIN, TX 78722

Rate: \$36.00/ SF Opex: \$15.48/ SF Size: 3,545 SF Term: January 31, 2027 Parking: 11 Spaces



- Creative Office Space
- Outdoor Patio Access
- 4 Conference Rooms
- Controlled Access for Entry

- Architectural Skylights
- Open Floor Plan
- Kitchenette & Break Area
- Prime Location in East Austin



#### 2815 MANOR RD.

### FLOORPLAN ± 3,545 SF



cresa



### cresa

#### **Contact Broker**

Logan Dalgleish Idalgleish@cresa.com 913.707.9194

#### **Address**

Num of the and

901 W. 9th Street Suite 102 Austin, TX 78703

Even though obtained from sources deemed reliable, no warranty or representation, express or implied, is made as to the accuracy of the information herein, and it is subject to errors, omissions, change of price, rental or other conditions, withdrawal without notice, and to any special listing conditions imposed by our principals.

----