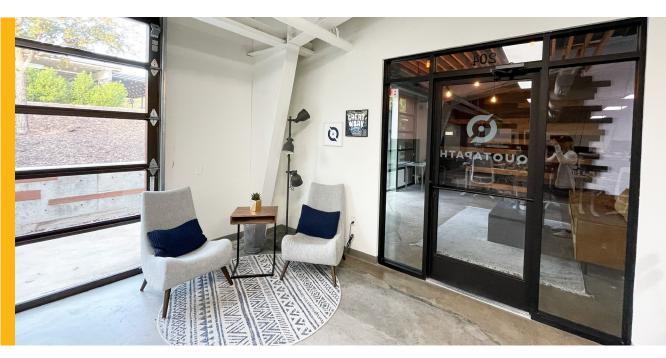

#### 2815 MANOR RD. SUITE 204 AUSTIN, TX 78722

Rate: \$36.00/ SF Opex: \$15.48/ SF Size: 3,545 SF Term: January 31, 2027 Parking: 11 Spaces

- Creative Office Space
- Outdoor Patio Access
- 4 Conference Rooms
- Controlled Access for Entry

- Architectural Skylights
- Open Floor Plan
- Kitchenette & Break Area
- Prime Location in East Austin