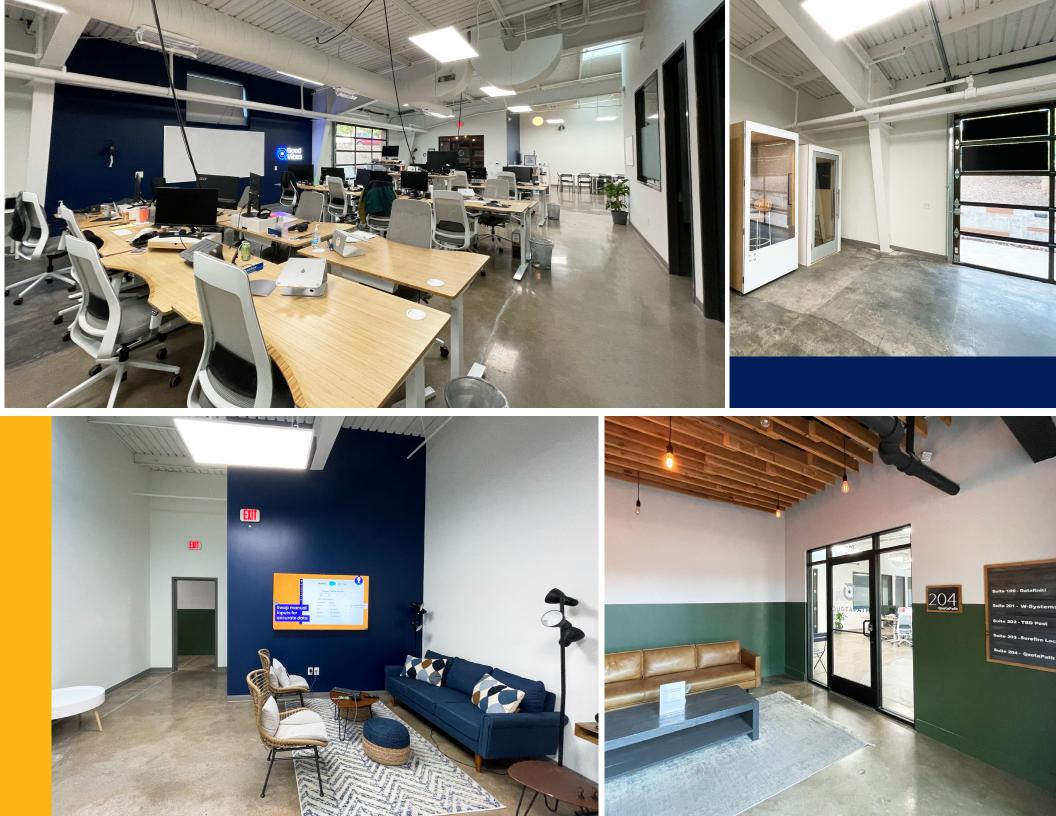

#### 2815 MANOR RD. SUITE 204 AUSTIN, TX 78722

Rate: \$36.00/ SF Opex: \$15.48/ SF Size: 3,545 SF Term: January 31, 2027 Parking: 11 Spaces

- Creative Office Space
- Outdoor Patio Access
- 4 Conference Rooms
- Controlled Access for Entry

- Architectural Skylights
- Open Floor Plan
- Kitchenette & Break Area
- Prime Location in East Austin