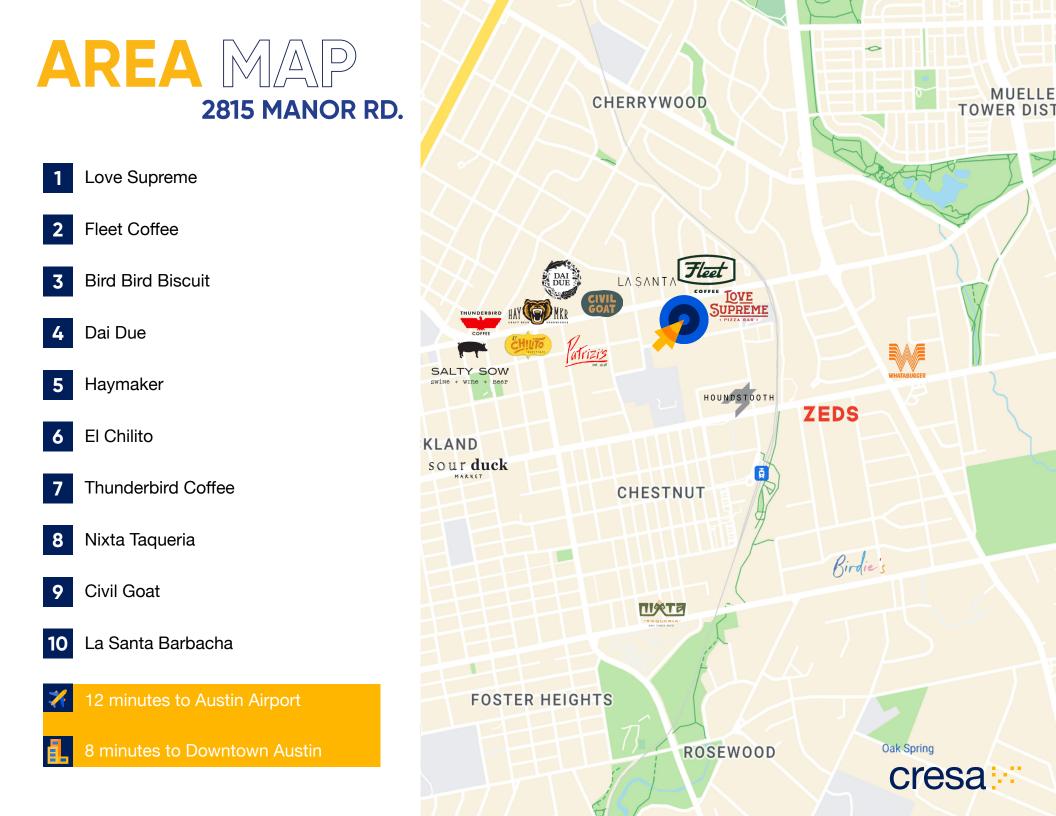

# SUBLEASE±3,545 SF 2815 Manor Rd.

#### Contact

Logan Dalgleish Idalgleish@cresa.com 913.707.9194



#### **SUBLEASE**

## PROPERTY INFORMATION



#### 2815 MANOR RD. SUITE 204 AUSTIN, TX 78722

Rate: \$36.00/ SF Opex: \$15.48/ SF Size: 3,545 SF Term: January 31, 2027 Parking: 11 Spaces



- Creative Office Space
- Outdoor Patio Access
- 4 Conference Rooms
- Controlled Access for Entry

- Architectural Skylights
- Open Floor Plan
- Kitchenette & Break Area
- Prime Location in East Austin



#### 2815 MANOR RD.

### FLOORPLAN ± 3,545 SF



cresa



### cresa

#### **Contact Broker**

Logan Dalgleish Idalgleish@cresa.com 913.707.9194

#### **Address**

Num of the and

901 W. 9th Street Suite 102 Austin, TX 78703

Even though obtained from sources deemed reliable, no warranty or representation, express or implied, is made as to the accuracy of the information herein, and it is subject to errors, omissions, change of price, rental or other conditions, withdrawal without notice, and to any special listing conditions imposed by our principals.

----