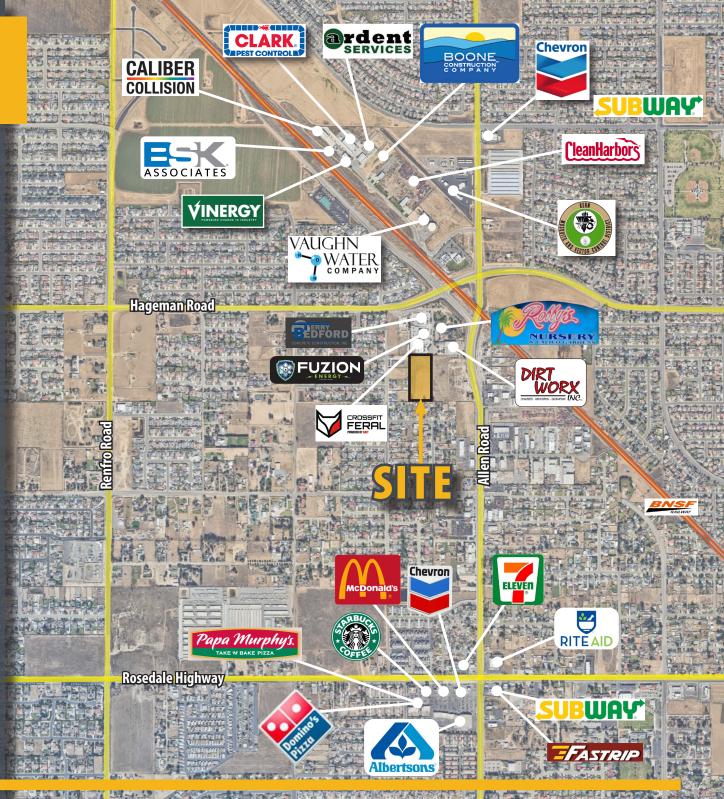

# Available For Sale 5.12 Acres of M-1 PD Industrial Land

**Property Details / Parcel Map** 

# Terracotta Court Bakersfield, CA 93314

### **PROPERTY HIGHLIGHTS**

- Parcel Size 5.12 acres zoned M-1PD (Light Industrial Precise Development Overlay) per the City of Bakersfield
- Located on private cul-de-sac off Hageman Road near the Hageman Road & Allen Road intersection
- Easy access to Northbound and Southbound Central Valley Highway and Eastbound and Westbound access to Rosedale Highway and Westside Parkway
- One (1) point of ingress/egress to property
- CMU Block Wall along western parcel line.
- Pylon Signage with Hageman Road visibility Buyer shall receive one (1) slot on either side of the Pylon Sign with purchase of parcel.
- APN Number #464-022-70