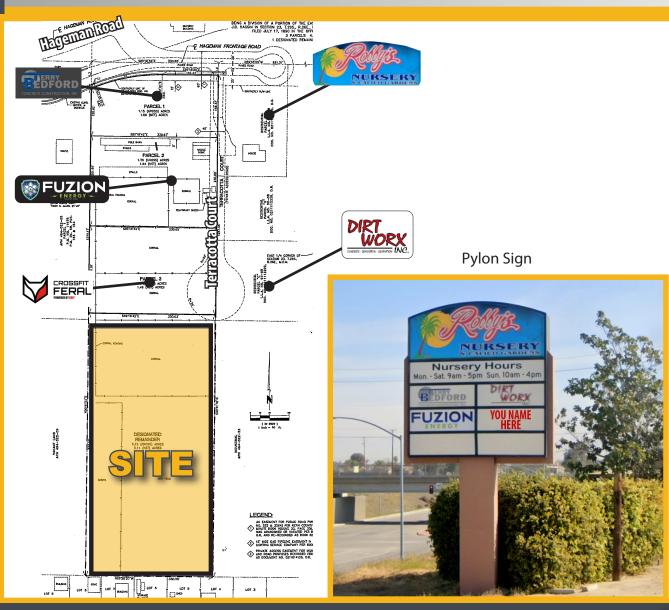

# Available For Sale 5.12 Acres of M-1 PD Industrial Land

**Property Details / Parcel Map** 

# Terracotta Court Bakersfield, CA 93314

### **PROPERTY HIGHLIGHTS**

- Parcel Size 5.12 acres zoned M-1PD (Light Industrial Precise Development Overlay) per the City of Bakersfield
- Located on private cul-de-sac off Hageman Road near the Hageman Road & Allen Road intersection
- Easy access to Northbound and Southbound Central Valley Highway and Eastbound and Westbound access to Rosedale Highway and Westside Parkway
- One (1) point of ingress/egress to property
- CMU Block Wall along western parcel line.
- Pylon Signage with Hageman Road visibility Buyer shall receive one (1) slot on either side of the Pylon Sign with purchase of parcel.
- APN Number #464-022-70