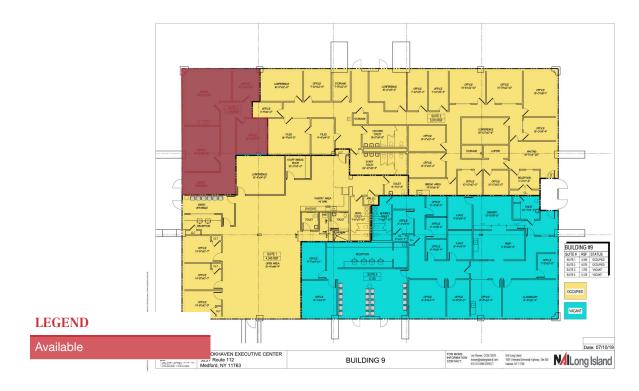

1601 Veterans Memorial Highway Islandia, NY 11749 631 232 4400 tel www.nailongisland.com

| SUITE    | TENANT    | SIZE     | ТҮРЕ           | RATE          | DESCRIPTION |
|----------|-----------|----------|----------------|---------------|-------------|
| Bldg 9-3 | Available | 1,841 SF | Modified Gross | \$17.95 SF/yr | -           |

We obtained the information above from sources we believe to be reliable. However, we have not verified its accuracy and make no guarantee, warranty or representation about it. It is submitted subject to the possibility of errors, omissions, change of price, rental or other conditions, prior sale, lease or financing, or withdrawal without notice. We include projections, opinions, assumptions or estimates for example only, and they may not represent current or future performance of the property. You and your tax and legal advisors should conduct your own investigation of the property and transaction.