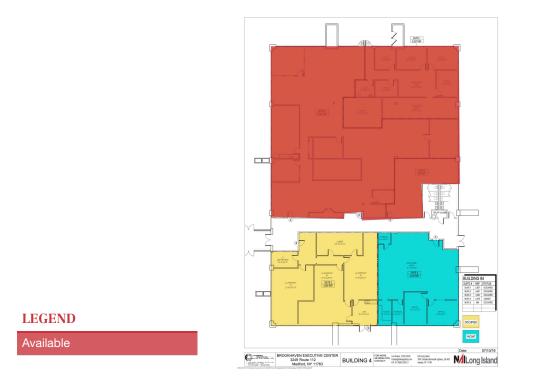

1601 Veterans Memorial Highway Islandia, NY 11749 631 232 4400 tel www.nailongisland.com in

9

| SUITE             | TENANT    | SIZE             | ТҮРЕ           | RATE          | DESCRIPTION |
|-------------------|-----------|------------------|----------------|---------------|-------------|
| Bldg 4-1,2,5 & 11 | Available | 1,000 - 9,970 SF | Modified Gross | \$17.95 SF/yr | -           |