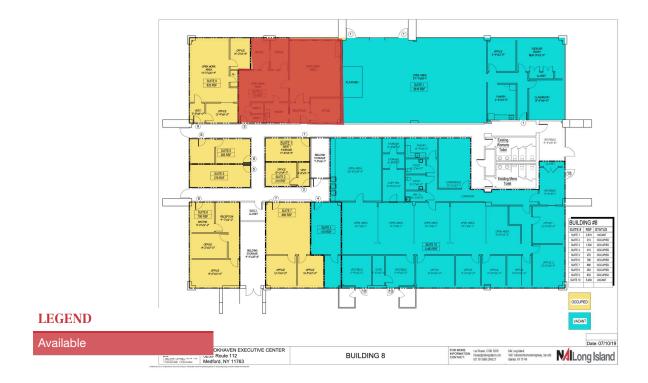

1601 Veterans Memorial Highway Islandia, NY 11749 631 232 4400 tel www.nailongisland.com in

| SUITE    | TENANT    | SIZE     | ТҮРЕ           | RATE          | DESCRIPTION |
|----------|-----------|----------|----------------|---------------|-------------|
| Bldg 8-3 | Available | 1,530 SF | Modified Gross | \$17.95 SF/yr | -           |

We obtained the information above from sources we believe to be reliable. However, we have not verified its accuracy and make no guarantee, warranty or representation about it. It is submitted subject to the possibility of errors, omissions, change of price, rental or other conditions, prior sale, lease or financing, or withdrawal without notice. We include projections, opinions, assumptions or estimates for example only, and they may not represent current or future performance of the property. You and your tax and legal advisors should conduct your own investigation of the property and transaction.

#### **Available Spaces**

| SUITE     | TENANT    | SIZE     | ТҮРЕ           | RATE          | DESCRIPTION |
|-----------|-----------|----------|----------------|---------------|-------------|
| Bldg 8-10 | Available | 5,483 SF | Modified Gross | \$17.95 SF/yr | -           |