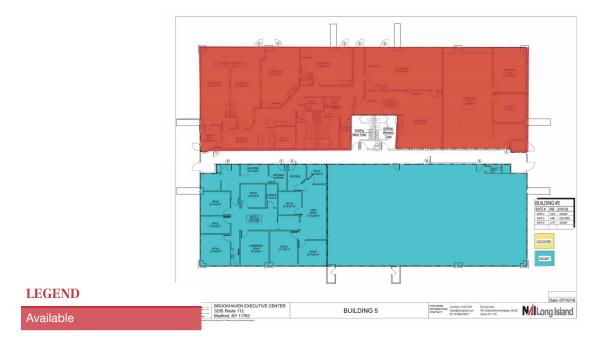

1601 Veterans Memorial Highway Islandia, NY 11749 631 232 4400 tel www.nailongisland.com

f

| SUITE    | TENANT    | SIZE     | ТҮРЕ           | RATE          | DESCRIPTION |
|----------|-----------|----------|----------------|---------------|-------------|
| Bldg 5-1 | Available | 2,951 SF | Modified Gross | \$17.95 SF/yr | -           |

1601 Veterans Memorial Highway Islandia, NY 11749 631 232 4400 tel www.nailongisland.com in

| SUITE    | TENANT    | SIZE     | ТҮРЕ           | RATE          | DESCRIPTION |
|----------|-----------|----------|----------------|---------------|-------------|
| Bldg 5-6 | Available | 4,716 SF | Modified Gross | \$17.95 SF/yr | -           |