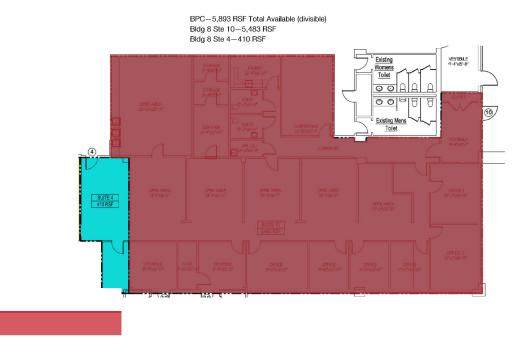

#### **Available Spaces**

| SUITE     | TENANT    | SIZE     | ТҮРЕ           | RATE          | DESCRIPTION |
|-----------|-----------|----------|----------------|---------------|-------------|
| Bldg 8-10 | Available | 5,483 SF | Modified Gross | \$17.95 SF/yr | -           |