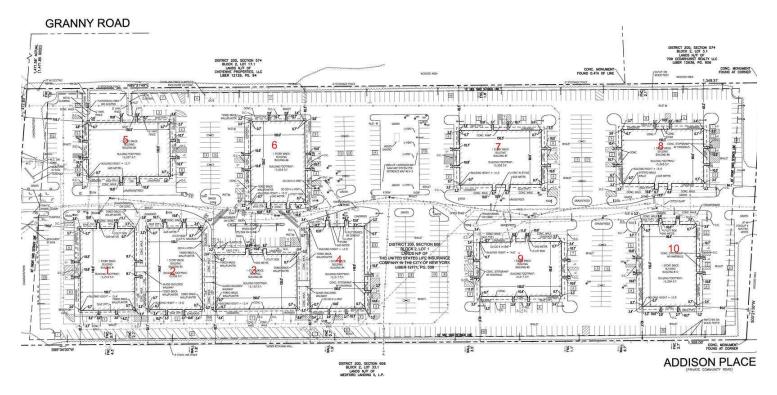

#### **Property Description**

Brookhaven Professional Center (BPC) offers office space ranging from 1,000 to 9,970 RSF. BPC consists of 10 single-story, well-maintained office buildings. Recent improvements include new common areas, roofs, landscaping, signage/lighting and parking lots.

#### OFFERING SUMMARY

| Available SF  | 1,000 - 9,970 SF |
|---------------|------------------|
| Lease Rate    | \$17.95 (MG)     |
| Lot Size      | 15.0 Acres       |
| Building Size | 155,079 SF       |