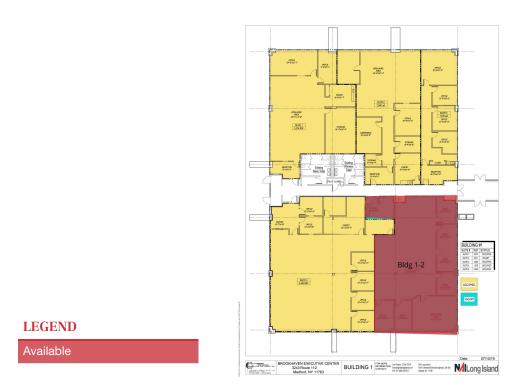

1601 Veterans Memorial Highway Islandia, NY 11749 631 232 4400 tel www.nailongisland.com in

5

| SUITE             | TENANT    | SIZE (SF)        | LEASE TYPE     | LEASE RATE    | DESCRIPTION |
|-------------------|-----------|------------------|----------------|---------------|-------------|
| Bldg 1-2          | Available | 3,611 SF         | Modified Gross | \$17.95 SF/yr | -           |
| Bldg 1-3          | Available | 4,483 SF         | Modified Gross | \$17.95 SF/yr | -           |
| Bldg 1-5          |           |                  | Modified Gross | \$17.95 SF/yr | -           |
| Bldg 2-5          | Available | 1,972 SF         | Modified Gross | \$17.95 SF/yr | -           |
| Bldg 4-1,2,5 & 11 | Available | 1,000 - 9,970 SF | Modified Gross | \$17.95 SF/yr | -           |
| Bldg 5-1          | Available | 2,951 SF         | Modified Gross | \$17.95 SF/yr | -           |
| Bldg 5-6          | Available | 4,716 SF         | Modified Gross | \$17.95 SF/yr | -           |
| Bldg 6-5          | Available | 1,501 SF         | Modified Gross | \$17.95 SF/yr | -           |
| Bldg 8-3          | Available | 1,530 SF         | Modified Gross | \$17.95 SF/yr | -           |
| Bldg 8-10         | Available | 5,483 SF         | Modified Gross | \$17.95 SF/yr | -           |
| Bldg 9-3          | Available | 1,841 SF         | Modified Gross | \$17.95 SF/yr | -           |

1601 Veterans Memorial Highway Islandia, NY 11749 631 232 4400 tel www.nailongisland.com in

| SUITE    | TENANT    | SIZE     | ТҮРЕ           | RATE          | DESCRIPTION |
|----------|-----------|----------|----------------|---------------|-------------|
| Bldg 1-2 | Available | 3,611 SF | Modified Gross | \$17.95 SF/yr | -           |

#### LEGEND

Available