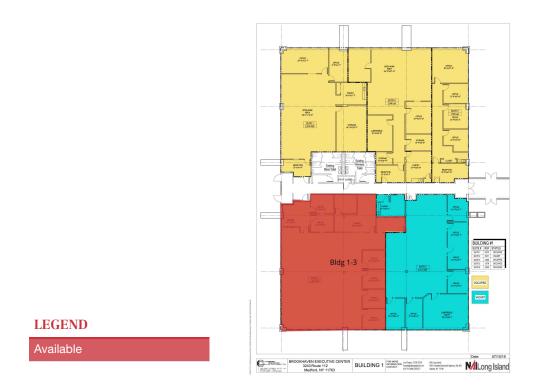

1601 Veterans Memorial Highway Islandia, NY 11749 631 232 4400 tel www.nailongisland.com in

| SUITE    | TENANT    | SIZE     | ТҮРЕ           | RATE          | DESCRIPTION |
|----------|-----------|----------|----------------|---------------|-------------|
| Bldg 1-3 | Available | 4,483 SF | Modified Gross | \$17.95 SF/yr | -           |