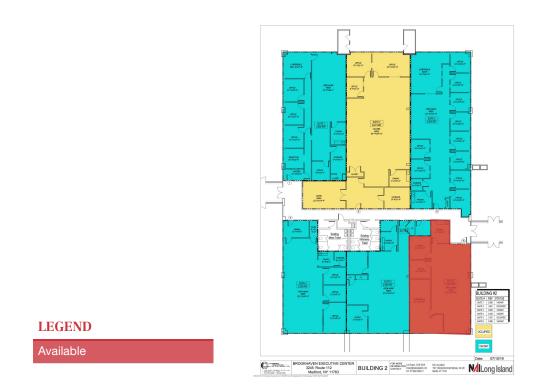

1601 Veterans Memorial Highway Islandia, NY 11749 631 232 4400 tel www.nailongisland.com in

| SUITE    | TENANT    | SIZE     | ТҮРЕ           | RATE          | DESCRIPTION |
|----------|-----------|----------|----------------|---------------|-------------|
| Bldg 2-5 | Available | 1,972 SF | Modified Gross | \$17.95 SF/yr | -           |