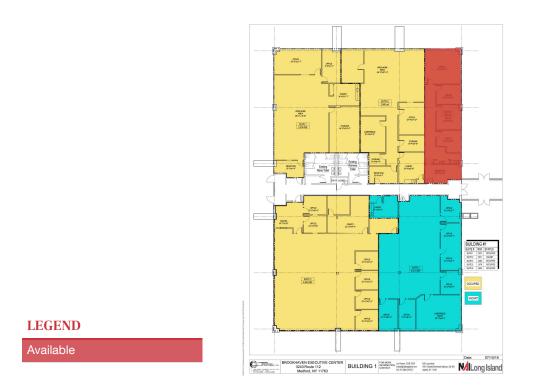

1601 Veterans Memorial Highway Islandia, NY 11749 631 232 4400 tel www.nailongisland.com in

| SUITE    | TENANT    | SIZE     | ТҮРЕ           | RATE          | DESCRIPTION |
|----------|-----------|----------|----------------|---------------|-------------|
| Bldg 1-2 | Available | 3,611 SF | Modified Gross | \$17.95 SF/yr | -           |

1601 Veterans Memorial Highway Islandia, NY 11749 631 232 4400 tel www.nailongisland.com in

| SUITE    | TENANT    | SIZE     | ТҮРЕ           | RATE          | DESCRIPTION |
|----------|-----------|----------|----------------|---------------|-------------|
| Bldg 2-5 | Available | 1,972 SF | Modified Gross | \$17.95 SF/yr | -           |