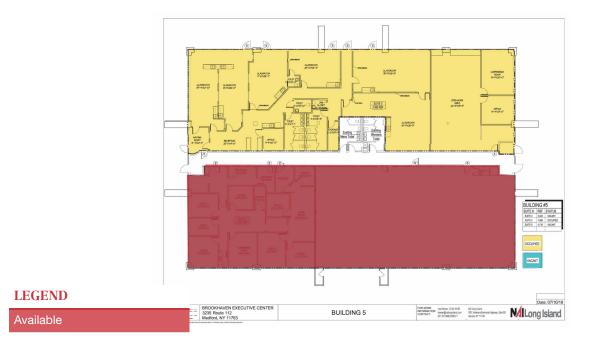

1601 Veterans Memorial Highway Islandia, NY 11749 631 232 4400 tel www.nailongisland.com

f

| SUITE    | TENANT    | SIZE     | ТҮРЕ           | RATE          | DESCRIPTION |
|----------|-----------|----------|----------------|---------------|-------------|
| Bldg 5-1 | Available | 2,951 SF | Modified Gross | \$17.95 SF/yr | -           |

We obtained the information above from sources we believe to be reliable. However, we have not verified its accuracy and make no guarantee, warranty or representation about it. It is submitted subject to the possibility of errors, omissions, change of price, rental or other conditions, prior sale, lease or financing, or withdrawal without notice. We include projections, opinions, assumptions or estimates for example only, and they may not represent current or future performance of the property. You and your tax and legal advisors should conduct your own investigation of the property and transaction.

1601 Veterans Memorial Highway Islandia, NY 11749 631 232 4400 tel www.nailongisland.com in

| SUITE    | TENANT    | SIZE     | ТҮРЕ           | RATE          | DESCRIPTION |
|----------|-----------|----------|----------------|---------------|-------------|
| Bldg 5-6 | Available | 4,716 SF | Modified Gross | \$17.95 SF/yr | -           |