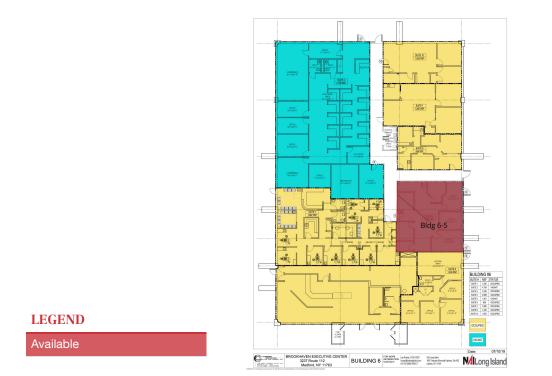

1601 Veterans Memorial Highway Islandia, NY 11749 631 232 4400 tel www.nailongisland.com in

| SUITE    | TENANT    | SIZE     | ТҮРЕ           | RATE          | DESCRIPTION |
|----------|-----------|----------|----------------|---------------|-------------|
| Bldg 6-5 | Available | 1,501 SF | Modified Gross | \$17.95 SF/yr | -           |
| Bldg 6-5 | Available | 1,501 SF | Modified Gross | \$17.95 SF/yr | -           |

We obtained the information above from sources we believe to be reliable. However, we have not verified its accuracy and make no guarantee, warranty or representation about it. It is submitted subject to the possibility of errors, omissions, change of price, rental or other conditions, prior sale, lease or financing, or withdrawal without notice. We include projections, opinions, assumptions or estimates for example only, and they may not represent current or future performance of the property. You and your tax and legal advisors should conduct your own investigation of the property and transaction.