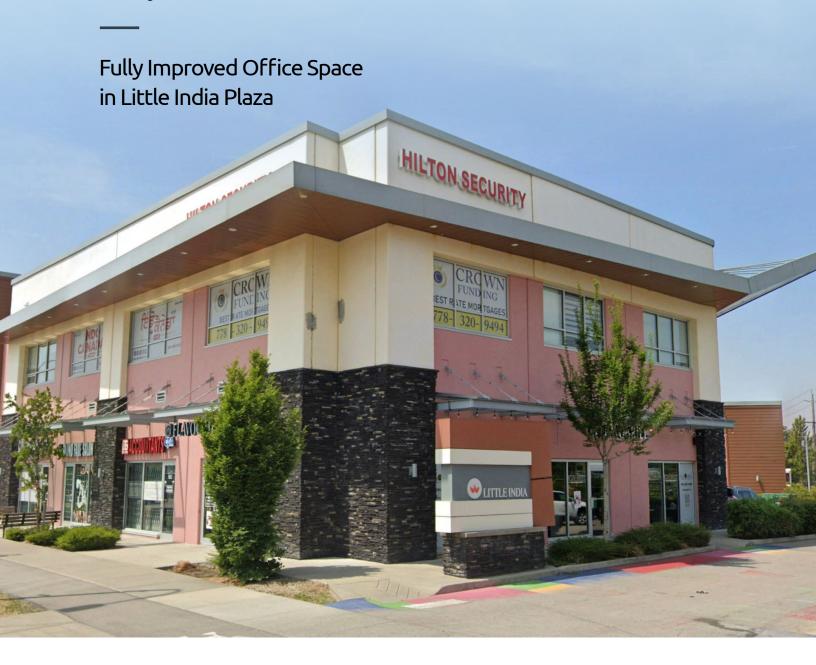

#### **OPPORTUNITY**

Macdonald Commercial is pleased to present the opportunity to purchase an exceptionally high-quality office space at Little India Plaza, Unit 208 – 8028 128 Street, Surrey, BC. The unit is fully improved with a reception area, offices, boardroom, workstations, and a kitchenette. It is ideal for a variety of professional office uses.

#### **LOCATION**

Little India Plaza is centrally located in the growing commercial area of Newton in Surrey. This retail business plaza is home to a variety of established retail shops, offices, and restaurants, offering a wide range of amenities, convenient access to shopping, and significant traffic flow. Little India Plaza is highly sought after by professional office users for the one-stop shopping experience it provides for its patrons. Situated along 128 Street, a main arterial route, it also benefits from nearby transit.