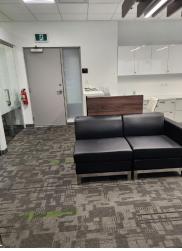

#### **OPPORTUNITY**

Macdonald Commercial is pleased to present the opportunity to purchase an exceptionally high-quality office space at Little India Plaza, Unit 208 – 8028 128 Street, Surrey, BC. The unit is fully improved with a reception area, offices, boardroom, workstations, and a kitchenette. It is ideal for a variety of professional office uses.

### PROPERTY HIGHLIGHTS

- » Strategically located unit with excellent exposure to 128 Street
- » Good signage opportunity
- » Three window Offices
- Fully equipped with Cameras and Security alarm
- » Media room for professional pictures and Podcast studio