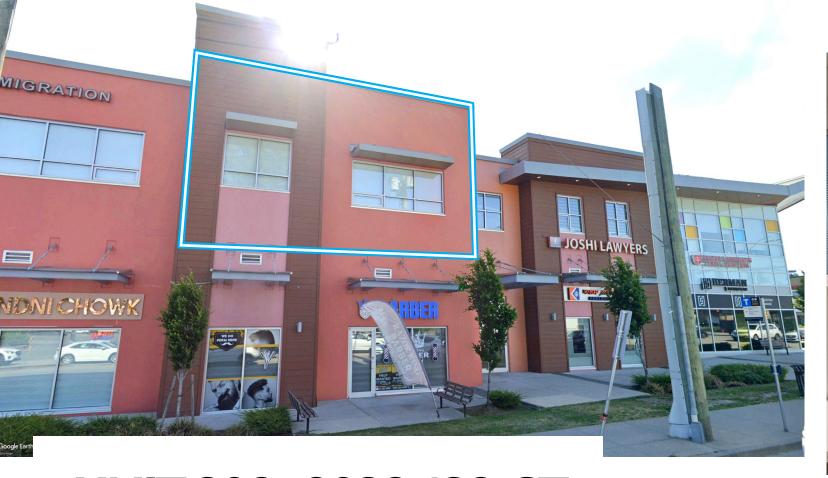

#### ADDRESS

208 - 8028 128 Street, Surrey, BC

#### TOTAL UNIT SIZE

1,170 sq. ft