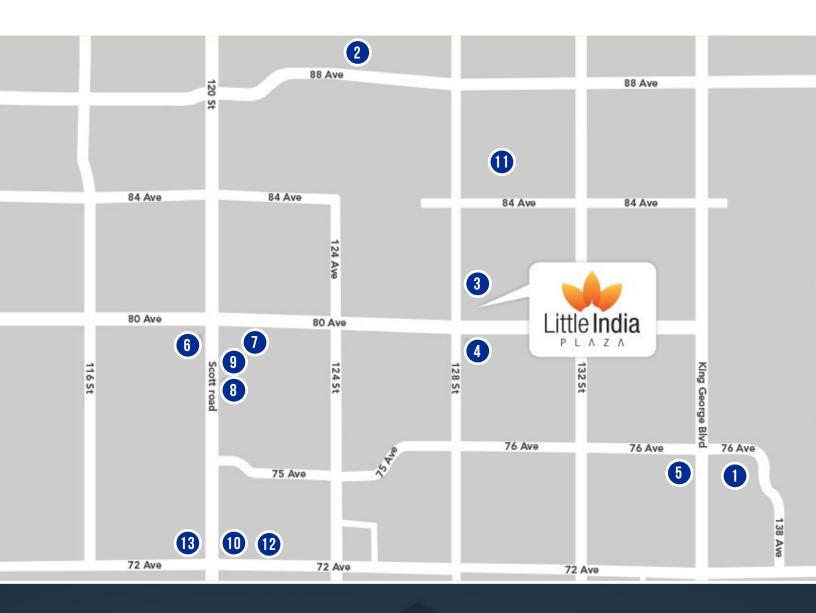

#### **AMENITIES**

- 1. Superstore
- 2. Walmart
- 3. Payal Business Centre
- 4. York Centre
- 5. Costco

- 6. Cactus Club Cafe
- 7. Future Shop
- 8. Canadian Tire
- 9. The Keg Steakhouse & Bar
- 10. Strawberry Hill Shopping Centre
- 11. Gurdwara Sahib Dasmesh Darbar
- 12. Tim Horton's
- 13. Starbucks