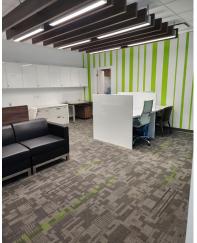

#### **OPPORTUNITY**

Macdonald Commercial is pleased to present the opportunity to purchase an exceptionally high-quality office space at Little India Plaza, Unit 208 – 8028 128 Street, Surrey, BC. The unit is fully improved with a reception area, offices, boardroom, workstations, and a kitchenette. It is ideal for a variety of professional office uses.

### PROPERTY HIGHLIGHTS

- » Strategically located unit with excellent exposure to 128 Street
- » Good signage opportunity
- » Three window Offices
- Fully equipped with Cameras and Security alarm
- » Media room for professional pictures and Podcast studio