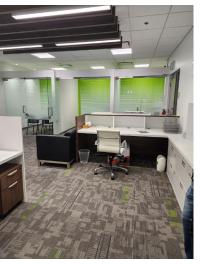

#### **OPPORTUNITY**

Macdonald Commercial is pleased to present the opportunity to purchase an exceptionally high-quality office space at Little India Plaza, Unit 208 – 8028 128 Street, Surrey, BC. The unit is fully improved with a reception area, offices, boardroom, workstations, and a kitchenette. It is ideal for a variety of professional office uses.

### PROPERTY HIGHLIGHTS

- » Strategically located unit with excellent exposure to 128 Street
- » Good signage opportunity
- » Three window Offices
- Fully equipped with Cameras and Security alarm
- » Media room for professional pictures and Podcast studio