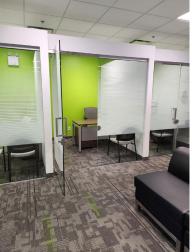

#### **OPPORTUNITY**

Macdonald Commercial is pleased to present the opportunity to purchase an exceptionally high-quality office space at Little India Plaza, Unit 208 – 8028 128 Street, Surrey, BC. The unit is fully improved with a reception area, offices, boardroom, workstations, and a kitchenette. It is ideal for a variety of professional office uses.

### PROPERTY HIGHLIGHTS

- » Strategically located unit with excellent exposure to 128 Street
- » Good signage opportunity
- » Three window Offices
- Fully equipped with Cameras and Security alarm
- » Media room for professional pictures and Podcast studio