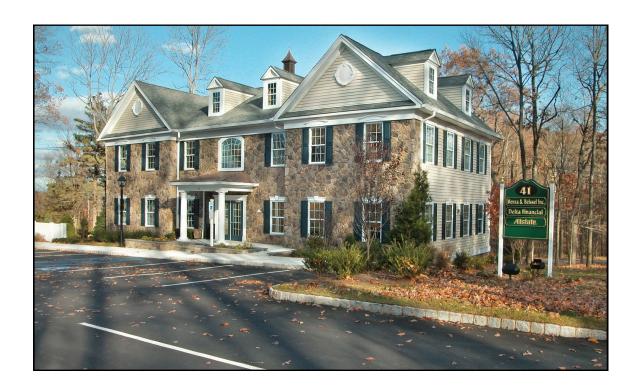

## 41 STONEHOUSE ROAD BASKING RIDGE, NJ

## 1,193 s.f. Suite Available

(division is possible)
Medical & Professional Office, Retail Services

- ♦ Built in 2005, attractive stone & clapboard architecture with modern amenities.
- Prominent location, with tenant signage on a major arterial road.
- ♦ Ample on-site parking.
- Conference room, wet bar with refrigerator.
- Zone permits medical, prof. office, retail services.
- Bus stop adjacent to bldg. Commuter trains are a 10 minute walk.
- Convenient access to Interstates 78 and 287.