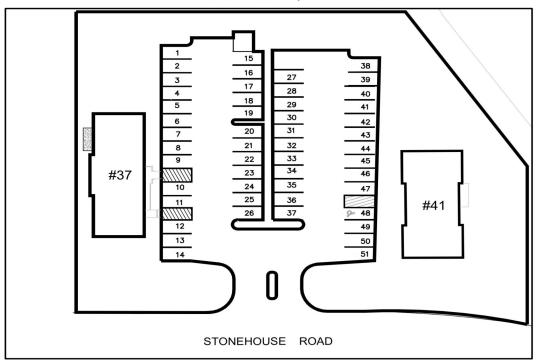

## 41 STONEHOUSE ROAD BASKING RIDGE, NJ



## 1,193 s.f. Suite Available

(division is possible)
Medical & Professional Office, Retail Services

- ♦ Built in 2005, attractive stone & clapboard architecture with modern amenities.
- Prominent location, with tenant signage on a major arterial road.
- ♦ Ample on-site parking.
- Conference room, wet bar with refrigerator.
- Zone permits medical, prof. office, retail services.
- Bus stop adjacent to bldg. Commuter trains are a 10 minute walk.
- Convenient access to Interstates 78 and 287.

For leasing information, please contact:

Michael Menza (908) 377-3208 Michael@MBwebmail.com

## 41 STONEHOUSE ROAD BASKING RIDGE, NJ



## 37 & 41 STONEHOUSE ROAD

BASKING RIDGE, NEW JERSEY



SITE PLAN