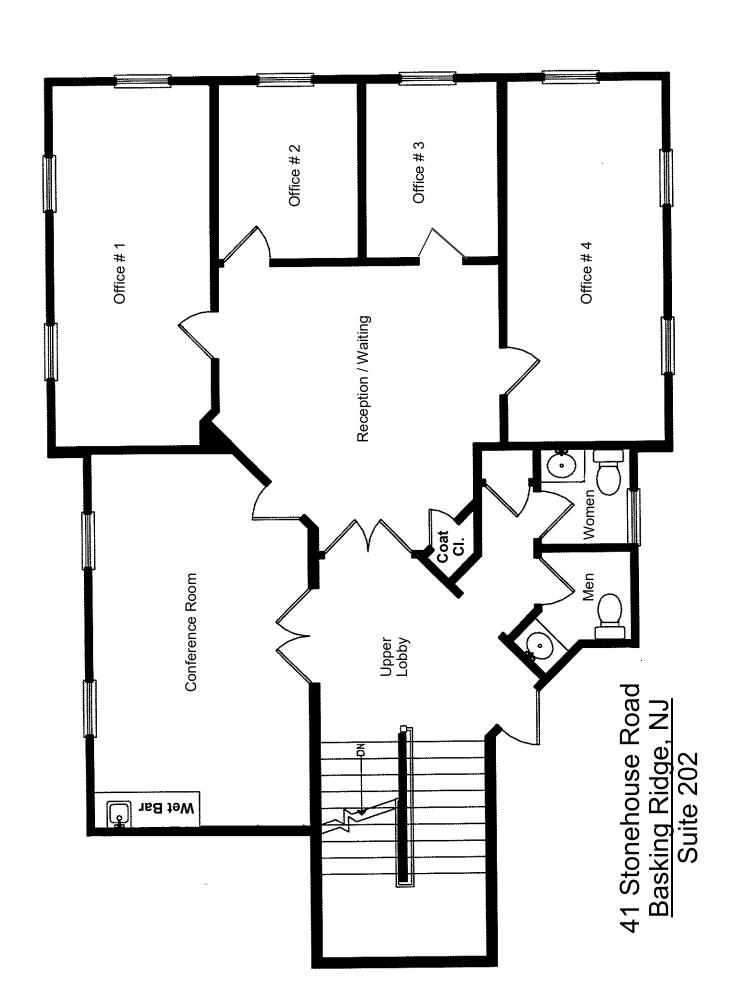

## 1,193 s.f. Suite Available

(division is possible)
Medical & Professional Office, Retail Services

- ♦ Built in 2005, attractive stone & clapboard architecture with modern amenities.
- Prominent location, with tenant signage on a major arterial road.
- ♦ Ample on-site parking.
- Conference room, wet bar with refrigerator.
- Zone permits medical, prof. office, retail services.
- Bus stop adjacent to bldg. Commuter trains are a 10 minute walk.
- Convenient access to Interstates 78 and 287.