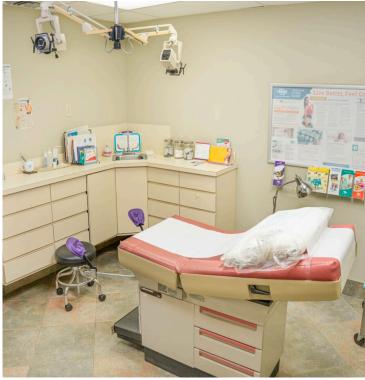

ONE Commercial Real Estate is pleased to present this unique opportunity, Medical Office for Lease in Broward County. Currently used as an Obstetrics & Gynecology practice, this fully equipped and furnished medical office is ready for immediate use. It is ideal for healthcare professionals seeking a turnkey solution in a prime location. The office includes:

- **4 Exam Rooms:** Each room is furnished and equipped with essential medical tools, perfect for providing healthcare services.
- **2 Private Offices:** Designed for administrative work, consultations, or personal use by medical professionals.