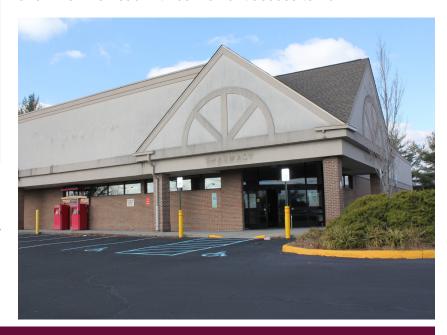

### COMMERCIAL REAL ESTATE SERVICES INVESTMENT SALES AND LEASING

**BERKSHIRE RW TOWNE** REALTY

COMMERCIAL DIVISION

- Zoned B-3 in Henrico County providing for multiple by right uses
- Located at signalized corner of N Laburnum Ave and Nine Mile Road with two ingress/egress points
- Drive-thru window
- Expansive retail sales area, large storage area, two electrical rooms, office, employee lounge, and two restrooms
- Storage area accommodates overhead loading door
- Highly visible pylon sign with message board and building signage on two sides
- Building and parking lot in very good condition

#### **AVAILABLE SUMMER 2025**

4720 Nine Mile Road | Richmond, VA 23223

Great opportunity to locate on heavily traveled N Laburnum Ave and Nine Mile Road with convenient access to I-64.