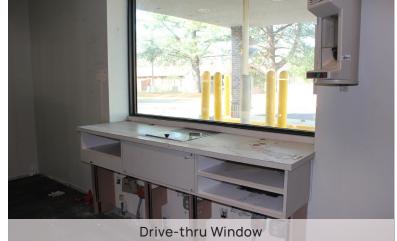

### COMMERCIAL REAL ESTATE SERVICES INVESTMENT SALES AND LEASING

**BERKSHIRE RW TOWNE** REALTY

COMMERCIAL DIVISION

- Zoned B-3 in Henrico County providing for multiple by right uses
- Located at signalized corner of N Laburnum Ave and Nine Mile Road with two ingress/egress points
- Drive-thru window
- Expansive retail sales area, large storage area, two electrical rooms, office, employee lounge, and two restrooms
- Storage area accommodates overhead loading door
- Highly visible pylon sign with message board and building signage on two sides
- Building and parking lot in very good condition