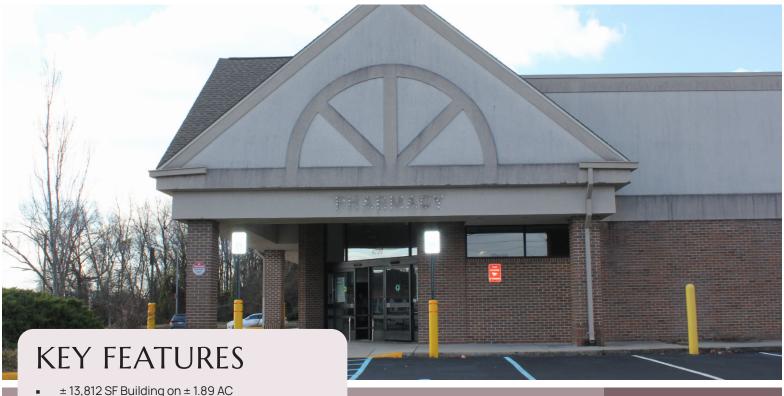

### COMMERCIAL REAL ESTATE SERVICES INVESTMENT SALES AND LEASING

**BERKSHIRE RW TOWNE** REALTY

COMMERCIAL DIVISION

- Zoned B-3 in Henrico County providing for multiple by right uses
- Located at signalized corner of N Laburnum Ave and Nine Mile Road with two ingress/egress points
- Drive-thru window
- Expansive retail sales area, large storage area, two electrical rooms, office, employee lounge, and two restrooms
- Storage area accommodates overhead loading door
- Highly visible pylon sign with message board and building signage on two sides
- Building and parking lot in very good condition

#### **AVAILABLE SUMMER 2025**

4720 Nine Mile Road | Richmond, VA 23223

Great opportunity to locate on heavily traveled N Laburnum Ave and Nine Mile Road with convenient access to I-64.