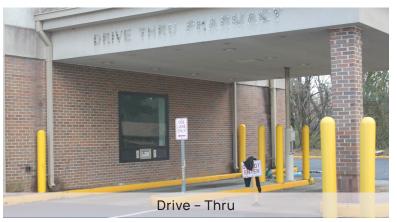

### COMMERCIAL REAL ESTATE SERVICES INVESTMENT SALES AND LEASING

**BERKSHIRE RW TOWNE** REALTY

COMMERCIAL DIVISION

- Zoned B-3 in Henrico County providing for multiple by right uses
- Located at signalized corner of N Laburnum Ave and Nine Mile Road with two ingress/egress points
- Drive-thru window
- Expansive retail sales area, large storage area, two electrical rooms, office, employee lounge, and two restrooms
- Storage area accommodates overhead loading door
- Highly visible pylon sign with message board and building signage on two sides
- Building and parking lot in very good condition