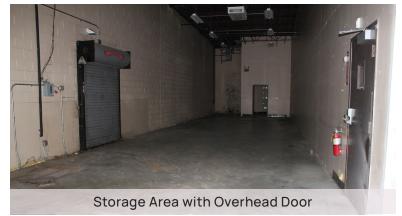

### COMMERCIAL REAL ESTATE SERVICES INVESTMENT SALES AND LEASING

**BERKSHIRE RW TOWNE** REALTY

COMMERCIAL DIVISION

- Zoned B-3 in Henrico County providing for multiple by right uses
- Located at signalized corner of N Laburnum Ave and Nine Mile Road with two ingress/egress points
- Drive-thru window
- Expansive retail sales area, large storage area, two electrical rooms, office, employee lounge, and two restrooms
- Storage area accommodates overhead loading door
- Highly visible pylon sign with message board and building signage on two sides
- Building and parking lot in very good condition