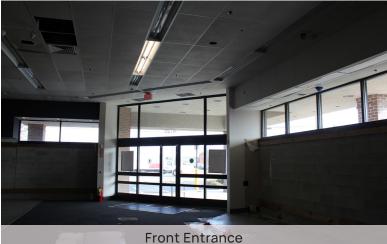

### COMMERCIAL REAL ESTATE SERVICES INVESTMENT SALES AND LEASING

**BERKSHIRE RW TOWNE** REALTY

COMMERCIAL DIVISION

- Zoned B-3 in Henrico County providing for multiple by right uses
- Located at signalized corner of N Laburnum Ave and Nine Mile Road with two ingress/egress points
- Drive-thru window
- Expansive retail sales area, large storage area, two electrical rooms, office, employee lounge, and two restrooms
- Storage area accommodates overhead loading door
- Highly visible pylon sign with message board and building signage on two sides
- Building and parking lot in very good condition

#### FREESTANDING RETAIL

FOR LEASE

**Expansive Retail Sales Area** 