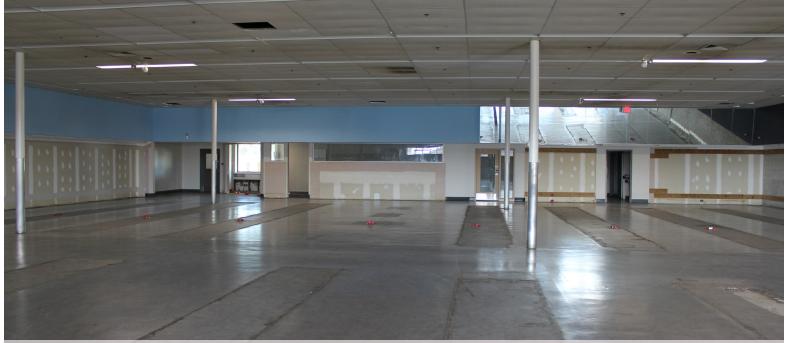

#### FREESTANDING RETAIL

FOR LEASE

**Expansive Retail Sales Area** 

### COMMERCIAL REAL ESTATE SERVICES INVESTMENT SALES AND LEASING

**BERKSHIRE RW TOWNE** REALTY

COMMERCIAL DIVISION

- Zoned B-3 in Henrico County providing for multiple by right uses
- Located at signalized corner of N Laburnum Ave and Nine Mile Road with two ingress/egress points
- Drive-thru window
- Expansive retail sales area, large storage area, two electrical rooms, office, employee lounge, and two restrooms
- Storage area accommodates overhead loading door
- Highly visible pylon sign with message board and building signage on two sides
- Building and parking lot in very good condition