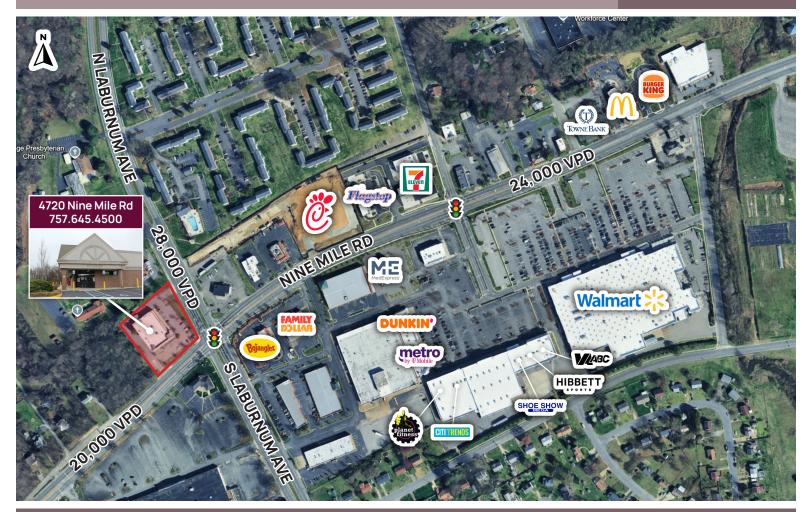

#### **AVAILABLE SUMMER 2025**

4720 Nine Mile Road | Richmond, VA 23223

Great opportunity to locate on heavily traveled N Laburnum Ave and Nine Mile Road with convenient access to I-64.

#### LOCATION FEATURES

- Prime visibility on signalized corner
- ± 1.00 mile to I-64
- Two right in/out ingress/egress points
- 485' of frontage on Laburnum Ave and Nine Mile Road
- 28,000 VPD N. Laburnum Ave