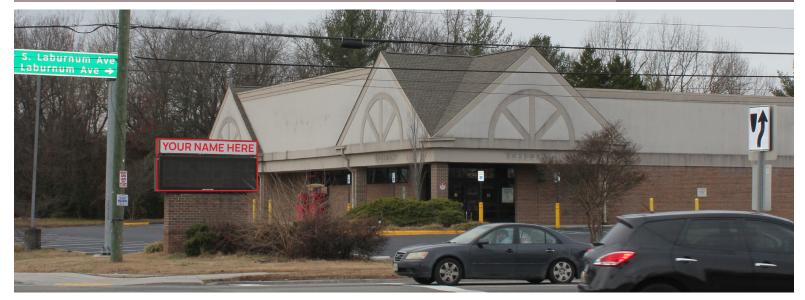

### COMMERCIAL REAL ESTATE SERVICES INVESTMENT SALES AND LEASING

**BERKSHIRE RW TOWNE** REALTY

COMMERCIAL DIVISION

- Zoned B-3 in Henrico County providing for multiple by right uses
- Located at signalized corner of N Laburnum Ave and Nine Mile Road with two ingress/egress points
- Drive-thru window
- Expansive retail sales area, large storage area, two electrical rooms, office, employee lounge, and two restrooms
- Storage area accommodates overhead loading door
- Highly visible pylon sign with message board and building signage on two sides
- Building and parking lot in very good condition

#### LOCATION FEATURES

- Prime visibility on signalized corner
- ± 1.00 mile to I-64
- Two right in/out ingress/egress points
- 485' of frontage on Laburnum Ave and Nine Mile Road
- 28,000 VPD N. Laburnum Ave