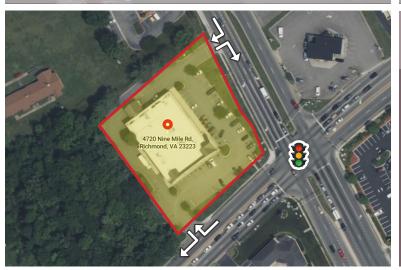

#### **AVAILABLE SUMMER 2025**

4720 Nine Mile Road | Richmond, VA 23223

Great opportunity to locate on heavily traveled N Laburnum Ave and Nine Mile Road with convenient access to I-64.

#### LOCATION FEATURES

- Prime visibility on signalized corner
- ± 1.00 mile to I-64
- Two right in/out ingress/egress points
- 485' of frontage on Laburnum Ave and Nine Mile Road
- 28,000 VPD N. Laburnum Ave