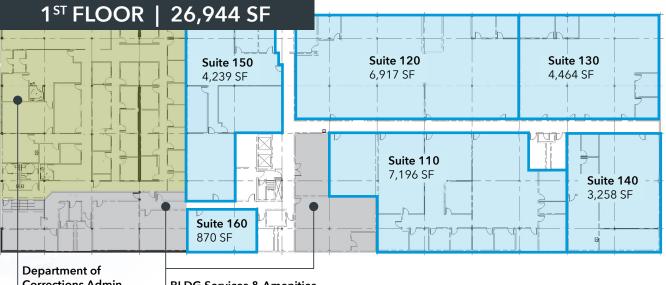

### LISTING INFORMATION

| ADDRESS:      | 1305 Tacoma Avenue S, Tacoma                                                                                                                  |
|---------------|-----------------------------------------------------------------------------------------------------------------------------------------------|
| LEASE RATE:   | \$16.00-\$20.00 PSF, Full Service                                                                                                             |
| AVAILABLE SF: | 59,491 SF, Divisible to ±2,000 SF<br>1 <sup>ST</sup> Floor: 26,944 SF<br>2 <sup>ND</sup> Floor: 12,519 SF<br>3 <sup>RD</sup> Floor: 20,028 SF |

#### **AVAILABLE SPACE**

Corrections Admin 8,290 SF

**BLDG Services & Amenities** 2,947 SF

**Downtown Office for Lease** 

John Bauder jbauder@lee-associates.com D 253.238.0043

Harrison Laird hlaird@lee-associates.com D 253.238.0044