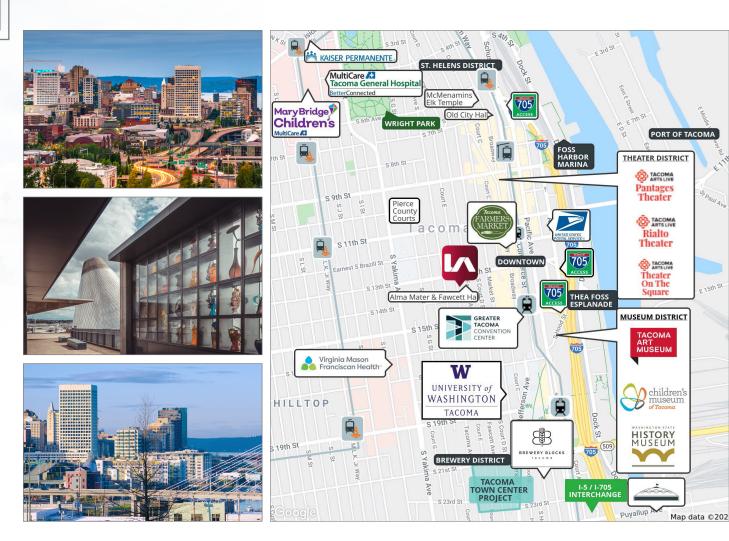

#### ENJOY THE CONVENIENCE OF DOWNTOWN TACOMA

Discover high-quality office space located at 1305 Tacoma Ave S in downtown Tacoma. This prime location is in close proximity to the YMCA, Hotel Murano, and Tacoma Convention Center. With a plethora of coffee shops, restaurants, and museums nearby, tenants can immerse themselves in a vibrant community with abundant amenities. Additionally, the building offers convenient access to I-5, facilitating seamless connectivity to major transportation routes and the broader Tacoma Area.