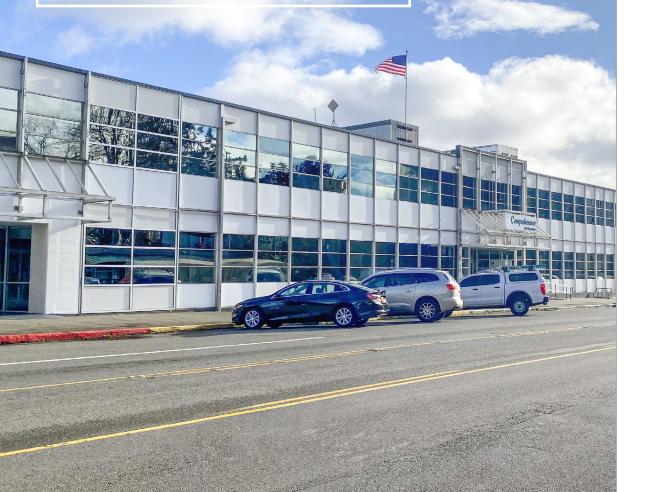

### **Downtown Office for Lease**

### LISTING INFORMATION

| ADDRESS:      | 1305 Tacoma Avenue S, Tacoma                                                                                                                  |
|---------------|-----------------------------------------------------------------------------------------------------------------------------------------------|
| LEASE RATE:   | \$16.00-\$20.00 PSF, Full Service                                                                                                             |
| AVAILABLE SF: | 59,491 SF, Divisible to ±2,000 SF<br>1 <sup>ST</sup> Floor: 26,944 SF<br>2 <sup>ND</sup> Floor: 12,519 SF<br>3 <sup>RD</sup> Floor: 20,028 SF |

#### ENJOY THE CONVENIENCE OF DOWNTOWN TACOMA

Discover high-quality office space located at 1305 Tacoma Ave S in downtown Tacoma. This prime location is in close proximity to the YMCA, Hotel Murano, and Tacoma Convention Center. With a plethora of coffee shops, restaurants, and museums nearby, tenants can immerse themselves in a vibrant community with abundant amenities. Additionally, the building offers convenient access to I-5, facilitating seamless connectivity to major transportation routes and the broader Tacoma Area.