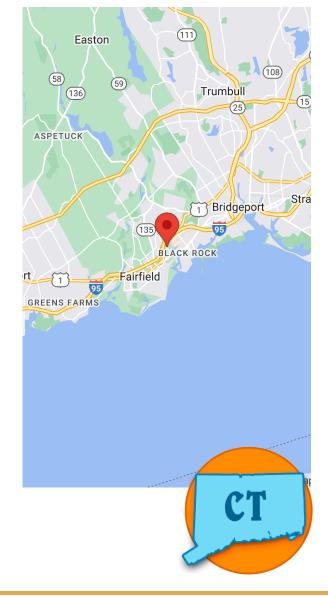

ings Crossing is located in the Fairfield County retail submarket which has rong market fundamentals.

Kings Crossing is located in the "Gold Coast" of Connecticut in the wealthy shore community of Fairfield Township. Fairfield is a sought-after community that is convenient to New York City (50 miles) and is known for its excellent school system, proximity to major highways, and high quality of life.