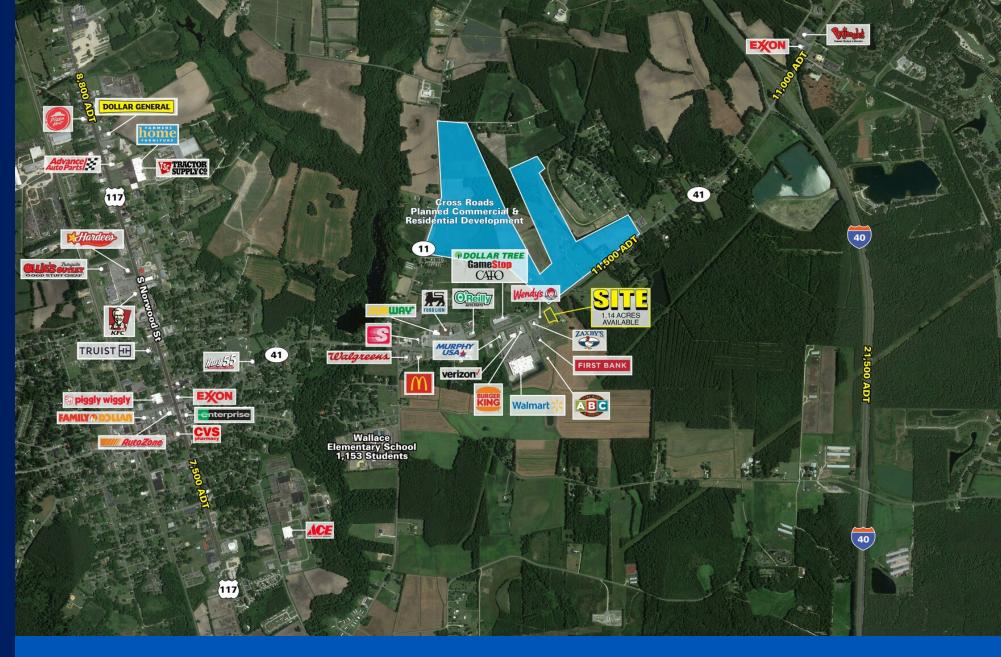

### **PROPERTY HIGHLIGHTS**

- Last remaining OP to Walmart with frontage on Hwy 41
- For sale or lease
- Suitable for various uses with full approval in place for QSR development
- Approximately 350 residential units planned across the road
- 1.2 miles to I-40 interchange

## S NC HWY 41 & TOBACCO RD