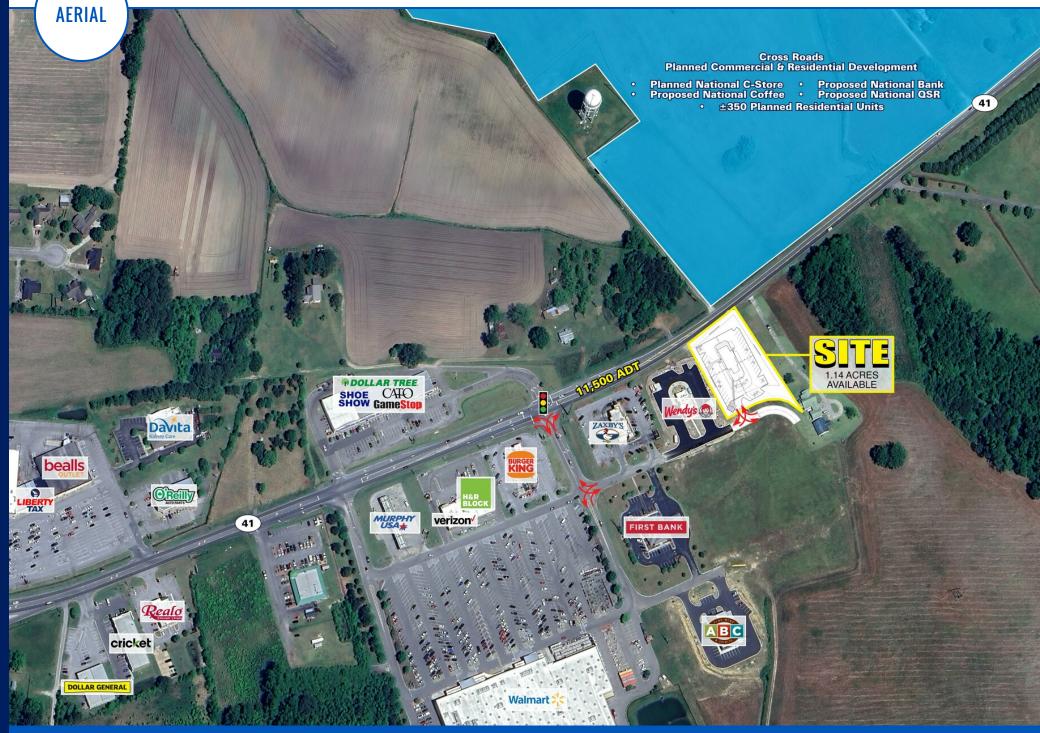

### **PROPERTY HIGHLIGHTS**

- Last remaining OP to Walmart with frontage on Hwy 41
- For sale or lease
- Suitable for various uses with full approval in place for QSR development
- Approximately 350 residential units planned across the road
- 1.2 miles to I-40 interchange

## S NC HWY 41 & TOBACCO RD