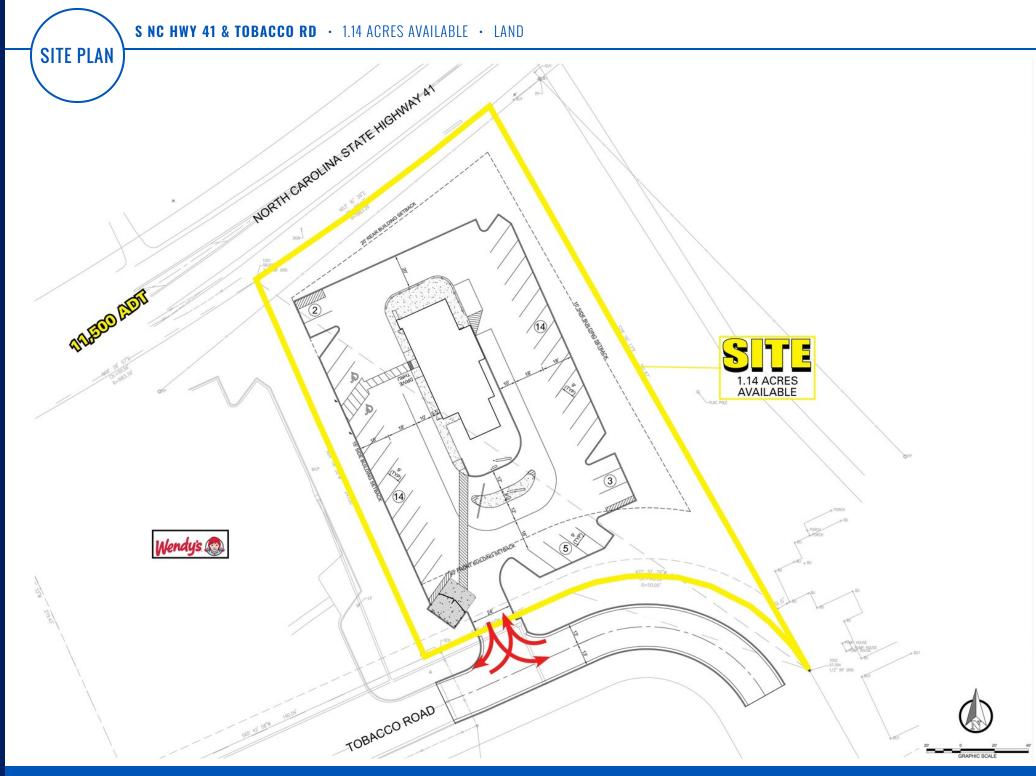

### **PROPERTY HIGHLIGHTS**

- Last remaining OP to Walmart with frontage on Hwy 41
- For sale or lease
- Suitable for various uses with full approval in place for QSR development
- Approximately 350 residential units planned across the road
- 1.2 miles to I-40 interchange

## S NC HWY 41 & TOBACCO RD