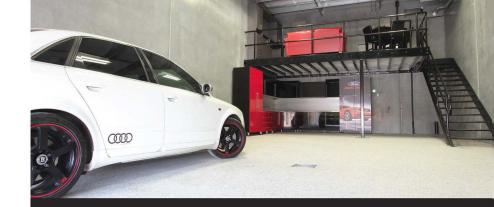

### PERSONALIZED STORAGE SPACES

House your vehicles, equipment and most prized possessions with Garage World, a premier supplier of personalized storage spaces. Our highly secured facilities and fully customizable units are the ideal place to create the ultimate man cave in a garage space tailored for you. Sale or lease options available.

# GARAGE UNITS RANGING FROM **822 - 3679 SQ FT**

### STANDARD GARAGE FEATURES:

- All concrete building
  - 8" walls with 3" R18 Styrofoam thermal mass insulation
  - 4" concrete floors
  - Metal roof with standing seam and R20 insulation
- · Minimum of 60,000 btu hanging heater
- 60 amp electrical panel (120 240)
- 1 convenience plug 115 at panel
- 4 4 lamp fluorescents T5 high output
- 16' X 14' 1.5" insulated overhead door with chain hoist
- 3' walk-in door
- Floor sump
- 2 common wheelchair accessible washrooms
- 1 water hose bib
- Paved and landscaped yard
- 6' security fence surrounding the perimeter; pre-cast posts with white vinyl fencing and chain link
- Individually metered water, gas and power
- Each Garage World unit has rough-in for: Toilet, exhaust fan and make up air, phone service
- Common Garage World items include: Garbage bins, yard light over man doors, building insurance, security gate