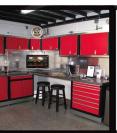

### PERSONALIZED STORAGE SPACES

House your vehicles, equipment and most prized possessions with Garage World, a premier supplier of personalized storage spaces. Our highly secured facilities and fully customizable units are the ideal place to create the ultimate man cave in a garage space tailored for you. Sale or lease options available.

### STANDARD GARAGE FEATURES:

- All concrete building
  - 8" walls with 3" R18 Styrofoam thermal mass insulation
  - 4" concrete floors
  - Metal roof with standing seam and R20 insulation
- · Minimum of 60,000 btu hanging heater
- 60 amp electrical panel (120 240)
- 1 convenience plug 115 at panel
- 4 4 lamp fluorescents T5 high output
- 16' X 14' 1.5" insulated overhead door with chain hoist
- 3' walk-in door
- Floor sump
- 2 common wheelchair accessible washrooms
- 1 water hose bib
- Paved and landscaped yard
- 6' security fence surrounding the perimeter; pre-cast posts with white vinyl fencing and chain link
- Individually metered water, gas and power
- Each Garage World unit has rough-in for: Toilet, exhaust fan and make up air, phone service
- Common Garage World items include: Garbage bins, yard light over man doors, building insurance, security gate