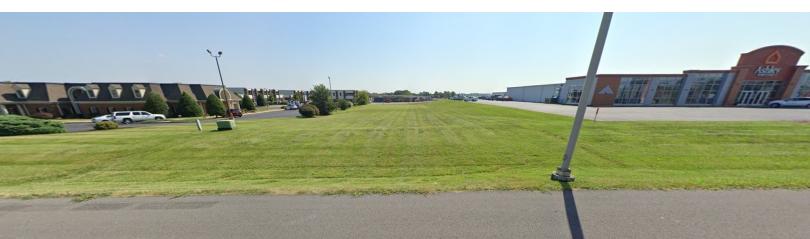

#### **PROPERTY DESCRIPTION**

Ground Lease opportunity on Scottsville Road consisting of .98 acres and zoned Highway Business. Located between Ashley Furniture and Truist Bank. Currently accessed in the rear by Wallace Ct. with Scottsville Road access via Ashley Street and Woodhurst Street (both signalized intersections).

#### **PROPERTY HIGHLIGHTS**

- Ground Lease Opportunity
- Over 20,000 Vehicle Traffic Count
- Fronts Scottsville Road
- Zoned Highway Business
- All Utilities Available

#### **OFFERING SUMMARY**

| Lease Rate:    | \$7,500.00 per month (NNN) |
|----------------|----------------------------|
| Lot Size:      | 0.98 Acres                 |
| Zoning:        | Highway Business           |
| Traffic Count: | 20,284                     |