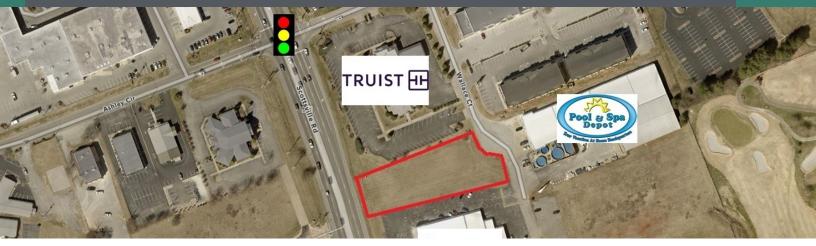

#### **PROPERTY DESCRIPTION**

Ground Lease opportunity on Scottsville Road consisting of .98 acres and zoned Highway Business. Located between Ashley Furniture and Truist Bank. Currently accessed in the rear by Wallace Ct. with Scottsville Road access via Ashley Street and Woodhurst Street (both signalized intersections).

#### **PROPERTY HIGHLIGHTS**

- Ground Lease Opportunity
- Over 20,000 Vehicle Traffic Count
- Fronts Scottsville Road
- Zoned Highway Business
- All Utilities Available

#### **OFFERING SUMMARY**

| Lease Rate:    | \$7,500.00 per month (NNN) |
|----------------|----------------------------|
| Lot Size:      | 0.98 Acres                 |
| Zoning:        | Highway Business           |
| Traffic Count: | 20,284                     |