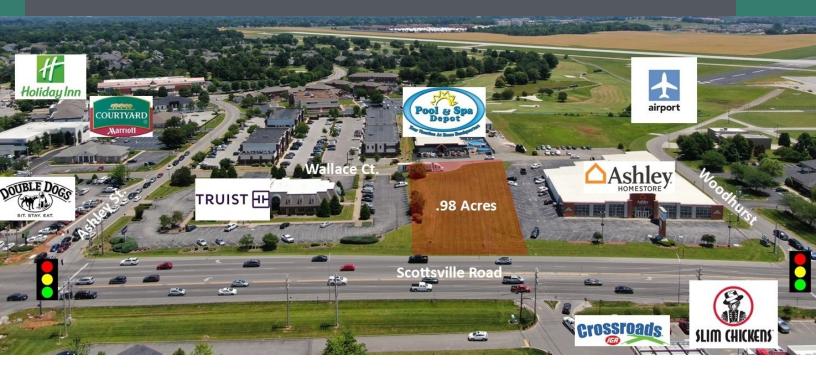

#### **PROPERTY DESCRIPTION**

Ground Lease opportunity on Scottsville Road consisting of .98 acres and zoned Highway Business. Located between Ashley Furniture and Truist Bank. Currently accessed in the rear by Wallace Ct. with Scottsville Road access via Ashley Street and Woodhurst Street (both signalized intersections).

#### **PROPERTY HIGHLIGHTS**

- Ground Lease Opportunity
- Over 20,000 Vehicle Traffic Count
- Fronts Scottsville Road
- Zoned Highway Business
- All Utilities Available

#### **OFFERING SUMMARY**

| Lease Rate:    | \$7,500.00 per month (NNN) |
|----------------|----------------------------|
| Lot Size:      | 0.98 Acres                 |
| Zoning:        | Highway Business           |
| Traffic Count: | 20,284                     |