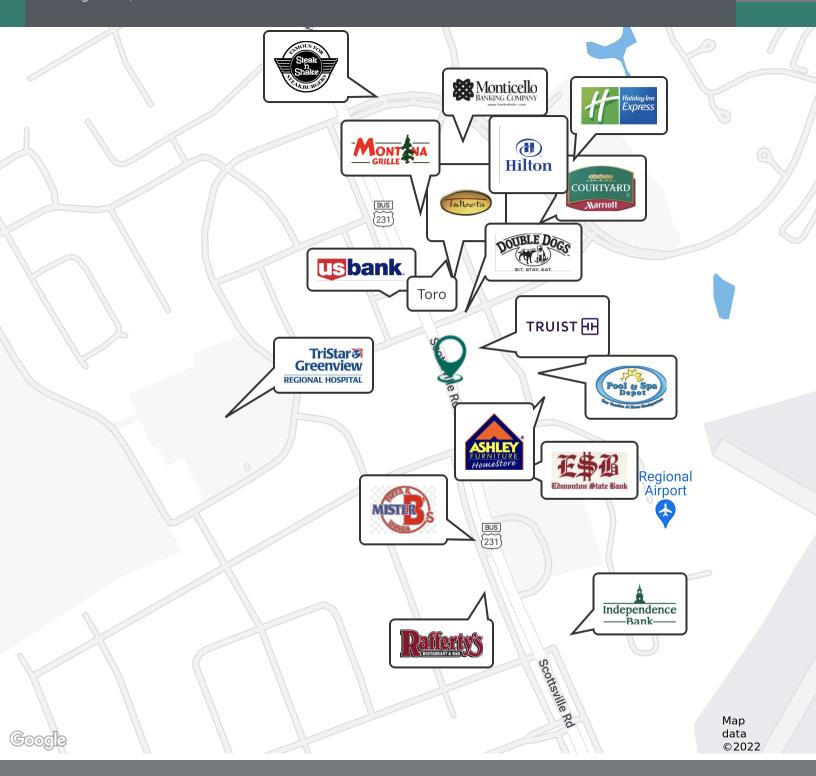

#### **PROPERTY DESCRIPTION**

Ground Lease opportunity on Scottsville Road consisting of .98 acres and zoned Highway Business. Located between Ashley Furniture and Truist Bank. Currently accessed in the rear by Wallace Ct. with Scottsville Road access via Ashley Street and Woodhurst Street (both signalized intersections).

#### **PROPERTY HIGHLIGHTS**

- Ground Lease Opportunity
- Over 20,000 Vehicle Traffic Count
- Fronts Scottsville Road
- Zoned Highway Business
- All Utilities Available