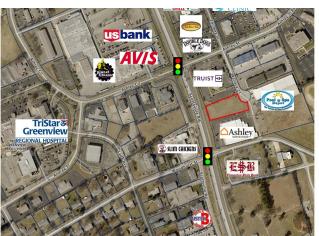

#### **PROPERTY DESCRIPTION**

Ground Lease opportunity on Scottsville Road consisting of .98 acres and zoned Highway Business. Located between Ashley Furniture and Truist Bank. Currently accessed in the rear by Wallace Ct. with Scottsville Road access via Ashley Street and Woodhurst Street (both signalized intersections).

#### **PROPERTY HIGHLIGHTS**

- Ground Lease Opportunity
- Over 20,000 Vehicle Traffic Count
- Fronts Scottsville Road
- Zoned Highway Business
- All Utilities Available

#### **OFFERING SUMMARY**

| Lease Rate:    | \$7,500.00 per month (NNN) |
|----------------|----------------------------|
| Lot Size:      | 0.98 Acres                 |
| Zoning:        | Highway Business           |
| Traffic Count: | 20,284                     |