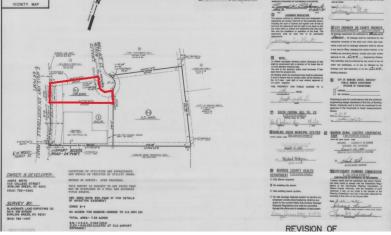

#### **PROPERTY DESCRIPTION**

Ground Lease opportunity on Scottsville Road consisting of .98 acres and zoned Highway Business. Located between Ashley Furniture and Truist Bank. Currently accessed in the rear by Wallace Ct. with Scottsville Road access via Ashley Street and Woodhurst Street (both signalized intersections).

#### **OFFERING SUMMARY**

| Lease Rate:    | \$7,500.00 per month (NNN) |
|----------------|----------------------------|
| Lot Size:      | 0.98 Acres                 |
| Zoning:        | Highway Business           |
| Traffic Count: | 20,284                     |