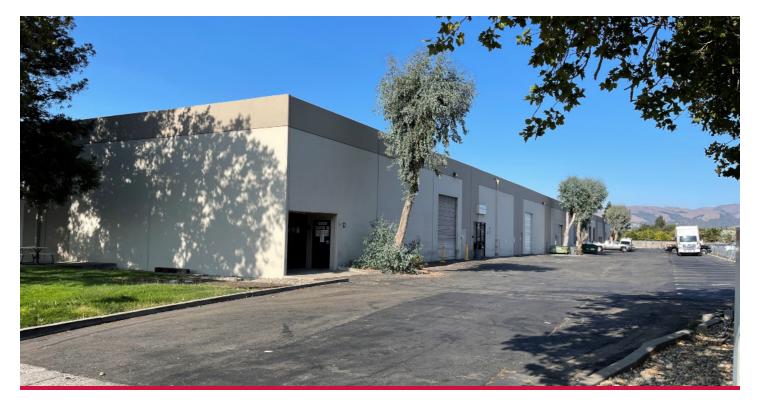

# FOR LEASE

6800 SIERRA COURT, SUITE D, DUBLIN, CA

### **PROPERTY OVERVIEW**

| SIZE:             | ± 6,528 SF (Approx. 1,000 SF Office) |
|-------------------|--------------------------------------|
| CLEAR HEIGHT:     | ± 24′                                |
| GRADE LEVEL DOOR: | 12'x 14'                             |
| LIGHT:            | Sky Light                            |
| LEASE RATE:       | \$1.90 per sq ft - industrial gross  |

#### CONTACT: Mike Furay mfuray@lee-associate

mfuray@lee-associates.com D 925.239.1412 LIC. 00919263

All information furnished regarding property for sale, rental or financing is from sources deemed reliable, but no warranty or representation is made to the accuracy thereof and same is submitted to errors, omissions, change of price, rental or other conditions prior to sale, lease or financing or withdrawal without notice. No liability of any kind is to be imposed on the broker herein.