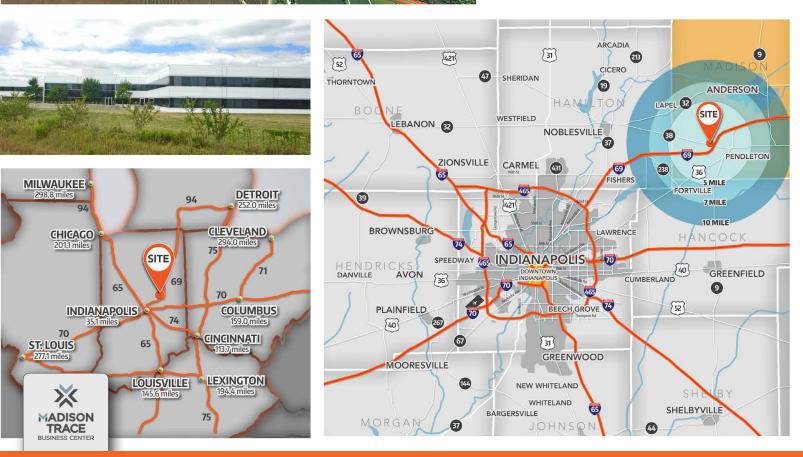

Originally the headquarters for Remy/Borg Warner, this property features a flexible combination of office, research/development and warehouse space.

The property is in excellent condition with well-maintained grounds and clean interior and exterior. The location is immediately accessible to I-69 and is approximately 15 minutes northeast of Indianapolis.

#### >> 7,400± SF secured second floor

- >> Divisible from 595± SF and up
- >> Parking 4.43/1,000
- >>> Located at Exit 119 along I-69 with highly visible interstate frontage
- >> Outdoor walking trail
- >> Exterior monument signage visible to I-69
- >> Workstation furniture available
- >> Security system
- >> Outdoor patio with table seating
- >> Multiple fiber providers
- >> Heavy power
- >> 5 grade level doors and 2 dock doors with levelers
- Located just 9 miles northeast of Fishers in Pendleton (Madison County) off of I-69, Exit 119 just 15 minutes from Indianapolis
- Within 100 mile radius of Indianapolis (IN), Fort Wayne (IN), Cincinnati (OH) and Dayton (OH)