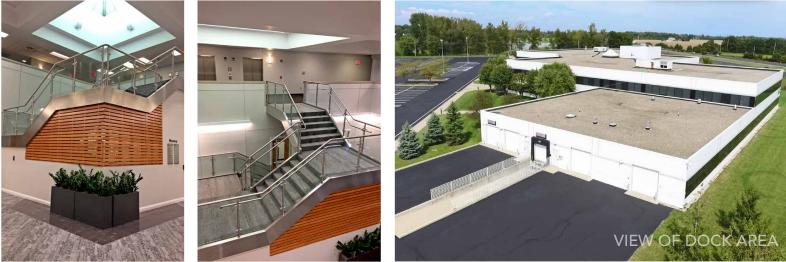

### **BUILDING FEATURES:**

**Madison Trace Business Center** is an opportunity to lease a headquarter-quality facility originally built by General Motors. It is ideally located for any company that calls the Indianapolis market home or is looking to expand to the Indianapolis MSA.

Originally the headquarters for Remy/Borg Warner, this property features a flexible combination of office, research/development and warehouse space.

The property is in excellent condition with well-maintained grounds and clean interior and exterior. The location is immediately accessible to I-69 and is approximately 15 minutes northeast of Indianapolis.