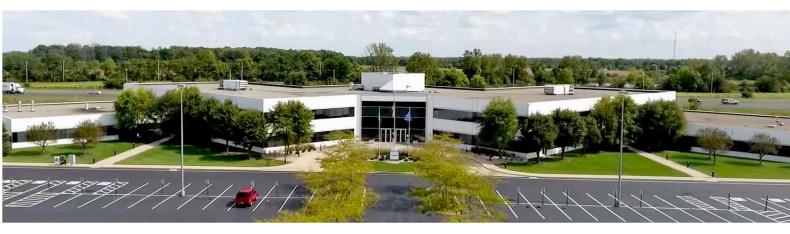

# FOR LEASE CORPORATE HEADQUARTERS

Madison Trace Business Center » 39,454± SF 600 Corporation Drive » Pendleton, IN 46064

>> CLICK TO SEE VIRTUAL TOUR

FOSTER

COMMERCIAL

>> PROMOTE >> DEVELOP >> ENRICH

Madison Trace Business Center >> 39,454± SF

### **BUILDING FEATURES:**

**Madison Trace Business Center** is an opportunity to lease a headquarter-quality facility originally built by General Motors. It is ideally located for any company that calls the Indianapolis market home or is looking to expand to the Indianapolis MSA.

Originally the headquarters for Remy/Borg Warner, this property features a flexible combination of office, research/development and warehouse space.

The property is in excellent condition with well-maintained grounds and clean interior and exterior. The location is immediately accessible to I-69 and is approximately 15 minutes northeast of Indianapolis.