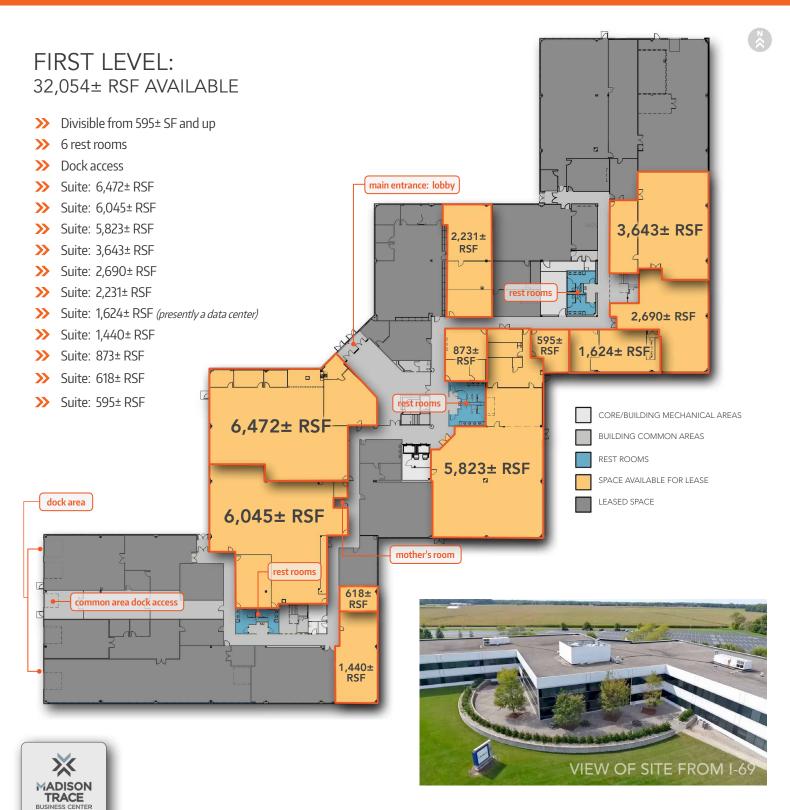

#### >>> 32,054± SF total office/flex space available on first floor

#### >> 7,400± SF secured second floor

- >> Divisible from 595± SF and up
- >> Parking 4.43/1,000
- >>> Located at Exit 119 along I-69 with highly visible interstate frontage
- >> Outdoor walking trail
- >> Exterior monument signage visible to I-69
- >> Workstation furniture available
- >> Security system
- >> Outdoor patio with table seating
- >> Multiple fiber providers
- >> Heavy power
- >> 5 grade level doors and 2 dock doors with levelers
- Located just 9 miles northeast of Fishers in Pendleton (Madison County) off of I-69, Exit 119 just 15 minutes from Indianapolis
- Within 100 mile radius of Indianapolis (IN), Fort Wayne (IN), Cincinnati (OH) and Dayton (OH)