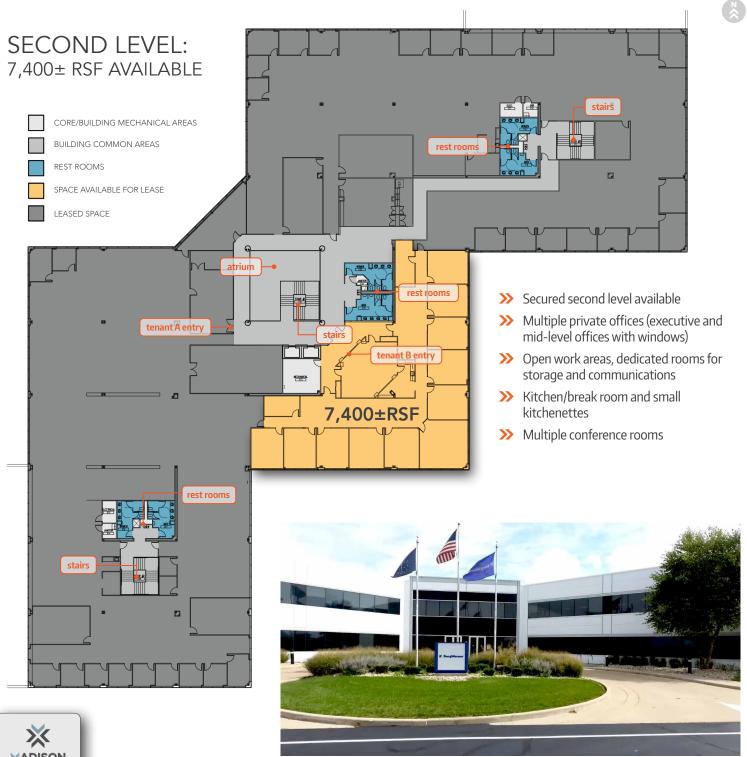

#### >> 7,400± SF secured second floor

- >> Divisible from 595± SF and up
- >> Parking 4.43/1,000
- >>> Located at Exit 119 along I-69 with highly visible interstate frontage
- >> Outdoor walking trail
- >> Exterior monument signage visible to I-69
- >> Workstation furniture available
- >> Security system
- >> Outdoor patio with table seating
- >> Multiple fiber providers
- >> Heavy power
- >> 5 grade level doors and 2 dock doors with levelers
- Located just 9 miles northeast of Fishers in Pendleton (Madison County) off of I-69, Exit 119 just 15 minutes from Indianapolis
- Within 100 mile radius of Indianapolis (IN), Fort Wayne (IN), Cincinnati (OH) and Dayton (OH)