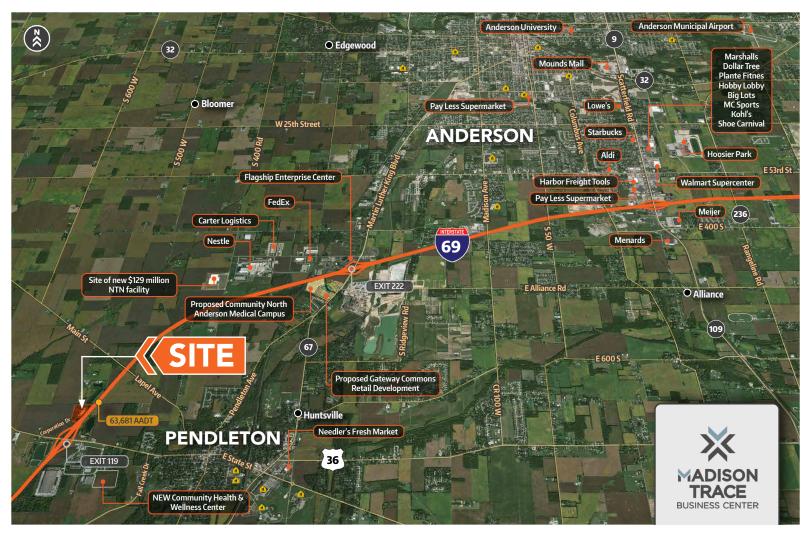

#### >> 7,400± SF secured second floor

- >> Divisible from 595± SF and up
- >> Parking 4.43/1,000
- >>> Located at Exit 119 along I-69 with highly visible interstate frontage
- >> Outdoor walking trail
- >> Exterior monument signage visible to I-69
- >> Workstation furniture available
- >> Security system
- >> Outdoor patio with table seating
- >> Multiple fiber providers
- >> Heavy power
- >> 5 grade level doors and 2 dock doors with levelers
- Located just 9 miles northeast of Fishers in Pendleton (Madison County) off of I-69, Exit 119 just 15 minutes from Indianapolis
- Within 100 mile radius of Indianapolis (IN), Fort Wayne (IN), Cincinnati (OH) and Dayton (OH)

## STRONG OWNERSHIP ≫ MONUMENT SIGNAGE AVAILABLE

- Needler's Fresh Market Hardee's z« Dairy Queen PENDLETON Pizza CVS 36 9 NEW Community Health & Wellness Center - . ( 38 Dodd Technologies Americold Logistics Wolfies Grill GetGo actor Supply Co. Distr. McDonald's 69 **EXIT 119**
- Infrastructure improvements in area are benefitting the Madison Trace Business Center and improving commute times.
- Newly completed I-69 widening and improvements from Fishers north on 69.
- Newly expanded and improved Exit 119 completed in 2019
- >> New pedestrian/bike path with bridge over I-69 completed in 2019
- Reverse commute from Indianapolis, Fishers, and Carmel allows for quick and easy access versus other I-69 locations
- Located just 9 miles northeast of Fishers, IN in Pendleton, IN (Madison County) off of I-69, Exit 119 just 15 minutes from Indianapolis metro area