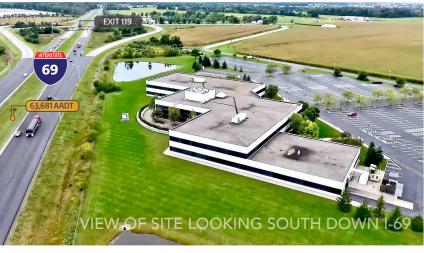

Originally the headquarters for Remy/Borg Warner, this property features a flexible combination of office, research/development and warehouse space.

The property is in excellent condition with well-maintained grounds and clean interior and exterior. The location is immediately accessible to I-69 and is approximately 15 minutes northeast of Indianapolis.

#### >> 7,400± SF secured second floor

- >> Divisible from 595± SF and up
- >> Parking 4.43/1,000
- >>> Located at Exit 119 along I-69 with highly visible interstate frontage
- >> Outdoor walking trail
- >> Exterior monument signage visible to I-69
- >> Workstation furniture available
- >> Security system
- >> Outdoor patio with table seating
- >> Multiple fiber providers
- >> Heavy power
- >> 5 grade level doors and 2 dock doors with levelers
- Located just 9 miles northeast of Fishers in Pendleton (Madison County) off of I-69, Exit 119 just 15 minutes from Indianapolis
- Within 100 mile radius of Indianapolis (IN), Fort Wayne (IN), Cincinnati (OH) and Dayton (OH)