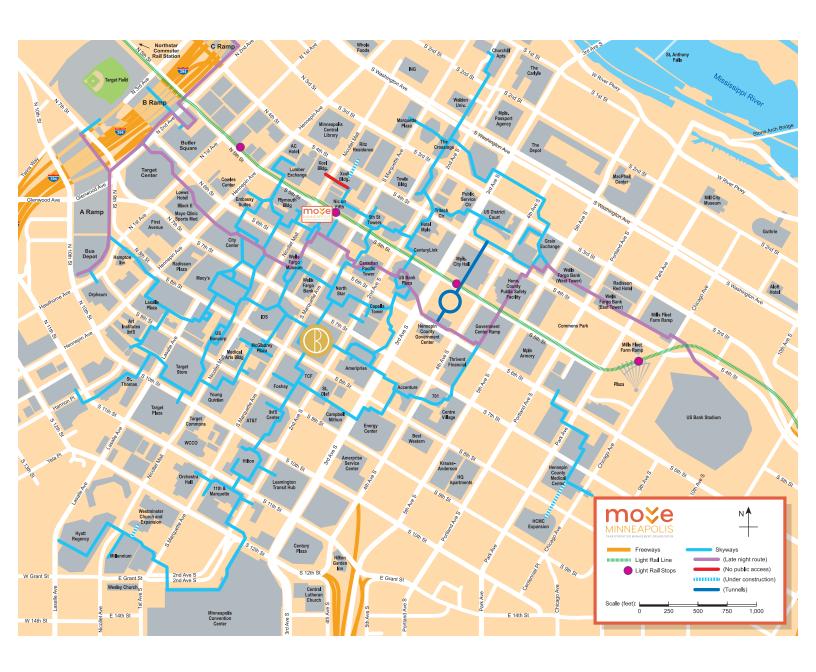

Center, and Orchestra Hall.

3-mile

246,897

343,250

#### **HIGHLIGHTS & FEATURES**

- Located in the center of downtown Minneapolis
- Over 3,400 parking stalls within a one block walk
- Eight NiceRide stations within three blocks

**DEMOGRAPHICS** 1-mile

Population

**Daytime Population** 

- Light rail service access just two blocks away
- Strong daytime population | Over 183,000 employees work downtown
- Great glass lines
- Over 43,000 downtown residents

5-mile

472,989

480,948















▼Visionworks



RETAIL TENANTS INCLUDE



**D**herty





















Christianson & Company COMMERCIAL REAL ESTATE SERVICES

www.SpaceAvailableMN.com

34,759

171,402

**LISA CHRISTIANSON** 952.393.1212

lisa@christiansonandco.com

**MARILYN FRITZE** 612.804.4364



#### **SKYWAY MAP**



#### **TRAFFIC COUNTS**



### **AERIAL**



This information is accurate as of the date of printing and is subject to change without notice. All information is deemed accurate, but cannot be guaranteed.