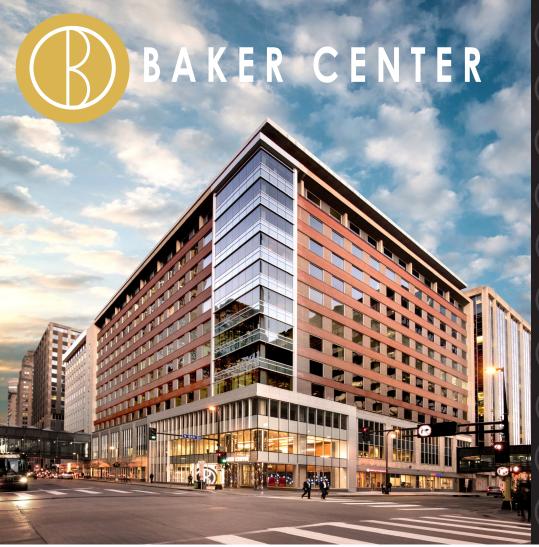

# SKYWAY AND STREET LEVEL RETAIL SPACE FOR LEASE IN DOWNTOWN MINNEAPOLIS

## 475 SF - 5,788 SF AVAILABLE

Baker Center - the place everyone wants to be! Located in the heart of downtown, Baker Center has the highest pedestrian traffic counts in the Minneapolis skyways. Availabilities include premier street level spaces with floor to ceiling glass on the prominent Marquette Avenue, 2nd Avenue, 7th and 8th Streets, as well as highly visible skyway level spaces perfect for retail and services business. With nearly 1,000,000 square feet of newly renovated office space, the Baker Block is brimming with new tenants looking for additional amenities.

Baker Center is within walking distance of the city's most prominent sports, art, dining, and entertainment venues, most notably The Ordway, Target Field, Target Center, US Bank Stadium, The Guthrie, Walker Art Center, and Orchestra Hall.