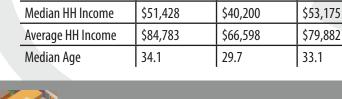

#### **HIGHLIGHTS & FEATURES**

- Located in the center of downtown Minneapolis
- Over 3,400 parking stalls within a one block walk
- Eight NiceRide stations within three blocks

**DEMOGRAPHICS** 1-mile

Population

**Daytime Population** 

- Light rail service access just two blocks away
- Strong daytime population | Over 183,000 employees work downtown
- Great glass lines
- Over 43,000 downtown residents

5-mile

472,989

480,948

▼Visionworks

RETAIL TENANTS INCLUDE

**D**herty

Christianson & Company COMMERCIAL REAL ESTATE SERVICES

www.SpaceAvailableMN.com

34,759

171,402