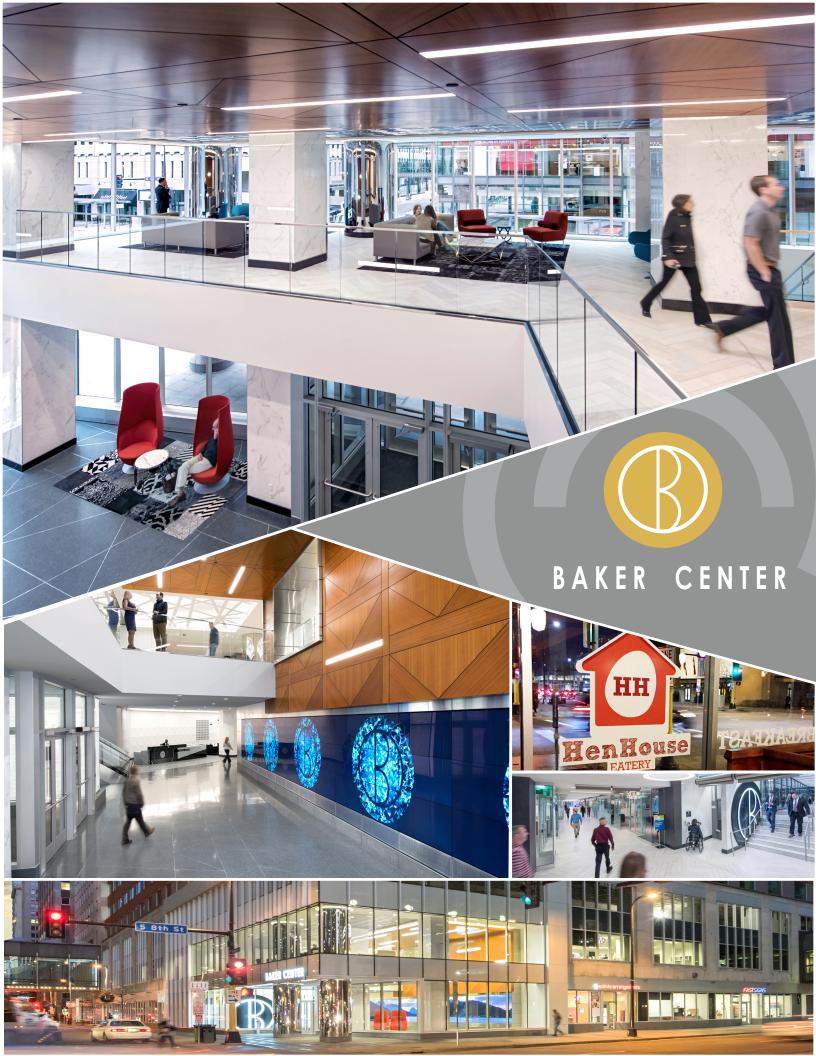

## 475 SF - 5,788 SF AVAILABLE

Baker Center - the place everyone wants to be! Located in the heart of downtown, Baker Center has the highest pedestrian traffic counts in the Minneapolis skyways. Availabilities include premier street level spaces with floor to ceiling glass on the prominent Marquette Avenue, 2nd Avenue, 7th and 8th Streets, as well as highly visible skyway level spaces perfect for retail and services business. With nearly 1,000,000 square feet of newly renovated office space, the Baker Block is brimming with new tenants looking for additional amenities.