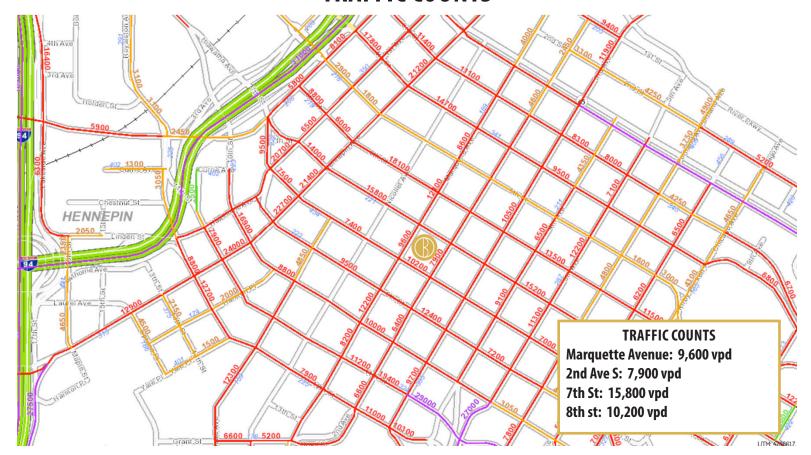

.

3-mile

246,897

343,250

#### **HIGHLIGHTS & FEATURES**

- Located in the center of downtown Minneapolis
- Over 3,400 parking stalls within a one block walk
- Eight NiceRide stations within three blocks

**DEMOGRAPHICS** 1-mile

Population

**Daytime Population** 

- Light rail service access just two blocks away
- Strong daytime population | Over 183,000 employees work downtown
- Great glass lines
- Over 43,000 downtown residents

5-mile

472,989

480,948















▼Visionworks



RETAIL TENANTS INCLUDE



**D**herty





















Christianson & Company COMMERCIAL REAL ESTATE SERVICES

www.SpaceAvailableMN.com

34,759

171,402

**LISA CHRISTIANSON** 952.393.1212

lisa@christiansonandco.com

**MARILYN FRITZE** 612.804.4364



#### **SKYWAY MAP**



#### **TRAFFIC COUNTS**



### **AERIAL**



This information is accurate as of the date of printing and is subject to change without notice. All information is deemed accurate, but cannot be guaranteed.