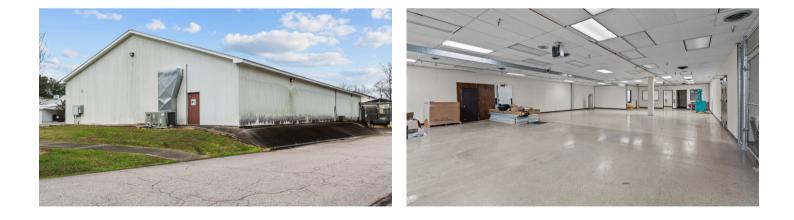

## 951 Wendell Blvd.

Wendell, NC 27591 CALL FOR PRICING

In Wendell, 20 minutes from Downtown Raleigh, this property offers 10,000-80,000 SF of adaptable manufacturing or R&D space with flexible amenities and convenient access.

### **PROPERTY OVERVIEW**

You don't have to leave the Greater Raleigh area to find manufacturing or R&D space. We have up to 80,000 SF of space in Wendell 20 mins from Downtown Raleigh. The LL is willing to install drive-in dock doors and a bathroom for the space. This property offers ample parking, open work spaces and offices in a convenient location.

### OFFERING OVERVIEW

MAIN PLUT

| Туре                 | Manufacturing      |
|----------------------|--------------------|
| Rental Building Area | 106,000 SF         |
| Land Acres           | 48.44 AC           |
| Year Built           | 1978               |
| Drive Ins            | 1 tot./10'w x 10'h |
| Number of Docks      | 3 Ext              |
| Tenancy              | Multiple           |