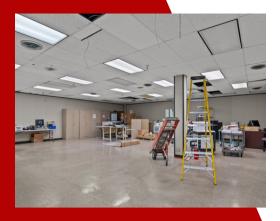

## 951 Wendell Blvd.

Wendell, NC 27591 CALL FOR PRICING

In Wendell, 20 minutes from Downtown Raleigh, this property offers 10,000-80,000 SF of adaptable manufacturing or R&D space with flexible amenities and convenient access.

### **PROPERTY OVERVIEW**

You don't have to leave the Greater Raleigh area to find manufacturing or R&D space. We have up to 80,000 SF of space in Wendell 20 mins from Downtown Raleigh. The LL is willing to install drive-in dock doors and a bathroom for the space. This property offers ample parking, open work spaces and offices in a convenient location.