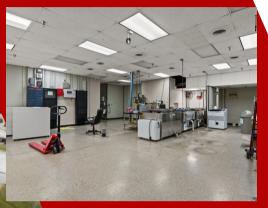

## 951 Wendell Blvd.

Wendell, NC 27591 CALL FOR PRICING

In Wendell, 20 minutes from Downtown Raleigh, this property offers 10,000-80,000 SF of adaptable manufacturing or R&D space with flexible amenities and convenient access.

### **PROPERTY OVERVIEW**

You don't have to leave the Greater Raleigh area to find manufacturing or R&D space. We have up to 80,000 SF of space in Wendell 20 mins from Downtown Raleigh. The LL is willing to install drive-in dock doors and a bathroom for the space. This property offers ample parking, open work spaces and offices in a convenient location.