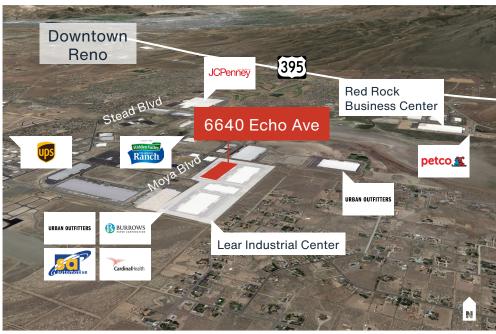

# **For Lease**

km Kidder Mathews Lear 429 Industrial Center 6640 Echo Ave, Suite F Reno, NV 89506

### ADDITIONAL BUILDING HIGHLIGHTS

- ±429,000 SF building
- 1.43M SF Industrial Park
- Ample trailer and auto parking
- Front loading
- Located off Highway 395
- Access to I-80 interchange within 15 minutes