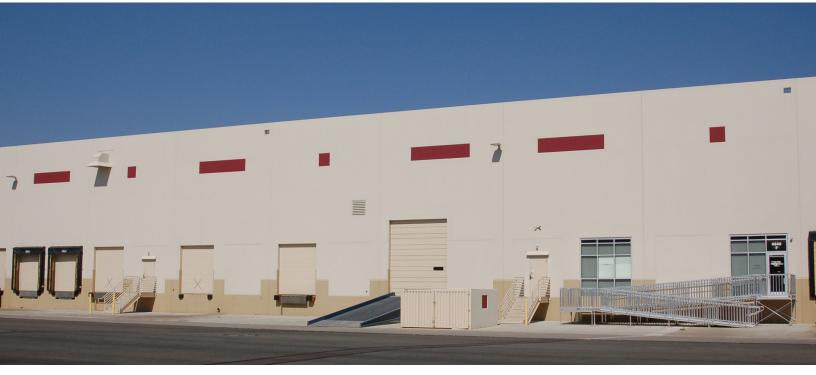

#### **BUILDING HIGHLIGHTS**

- Available 1/1/2024
- Lease rate negotiable
- ±29,750 SF available space with ±1,120 SF office
- 5 dock high doors
- 1 drive-in door (12' X 14')
- 30' clear height
- 50' x 50' column spacing
- ESFR sprinklers
- 200 amps, 480V, 3-phase power
- Built in 2007
- Zoned Industrial (I)

### ADDITIONAL BUILDING HIGHLIGHTS

- ±429,000 SF building
- 1.43M SF Industrial Park
- Ample trailer and auto parking
- Front loading
- Located off Highway 395
- Access to I-80 interchange within 15 minutes