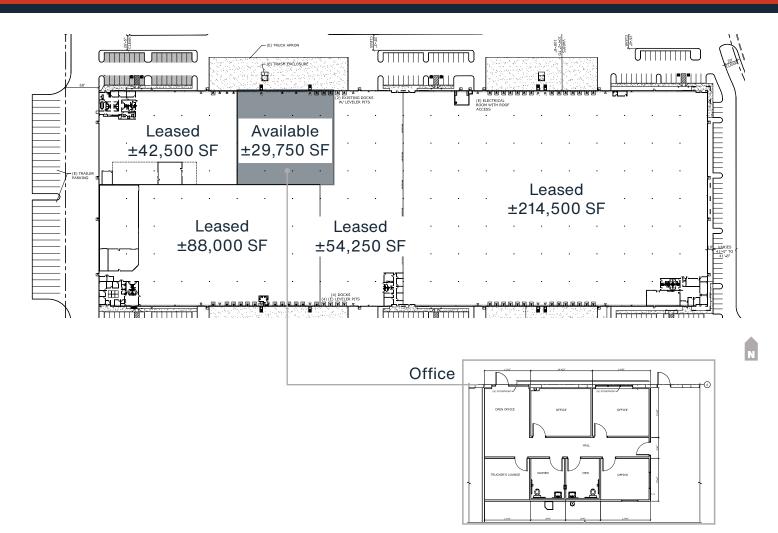

## ±29,750 SF Available

#### **BUILDING HIGHLIGHTS**

- Available 1/1/2024
- Lease rate negotiable
- ±29,750 SF available space with ±1,120 SF office
- 5 dock high doors
- 1 drive-in door (12' X 14')
- 30' clear height
- 50' x 50' column spacing
- ESFR sprinklers
- 200 amps, 480V, 3-phase power
- Built in 2007
- Zoned Industrial (I)