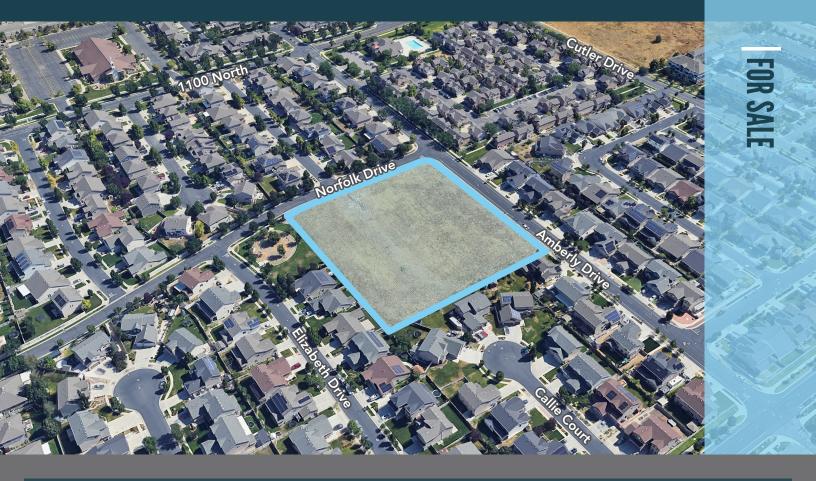

### **PROPERTY DETAILS**

979 AMBERLY DRIVE, NORTH SALT LAKE, UT 84054

SALE PRICE: \$1,600,000

Seller will not respond to any offer prior to October 11, 2024

- 3.10 acres
- Parcel ID: 063100001
- Varying zoning and densities surrounding
- Great access to amenities
- Excellent proximity to I-15, I-215 and Legacy Highway
- Zoned PD (Planned District)