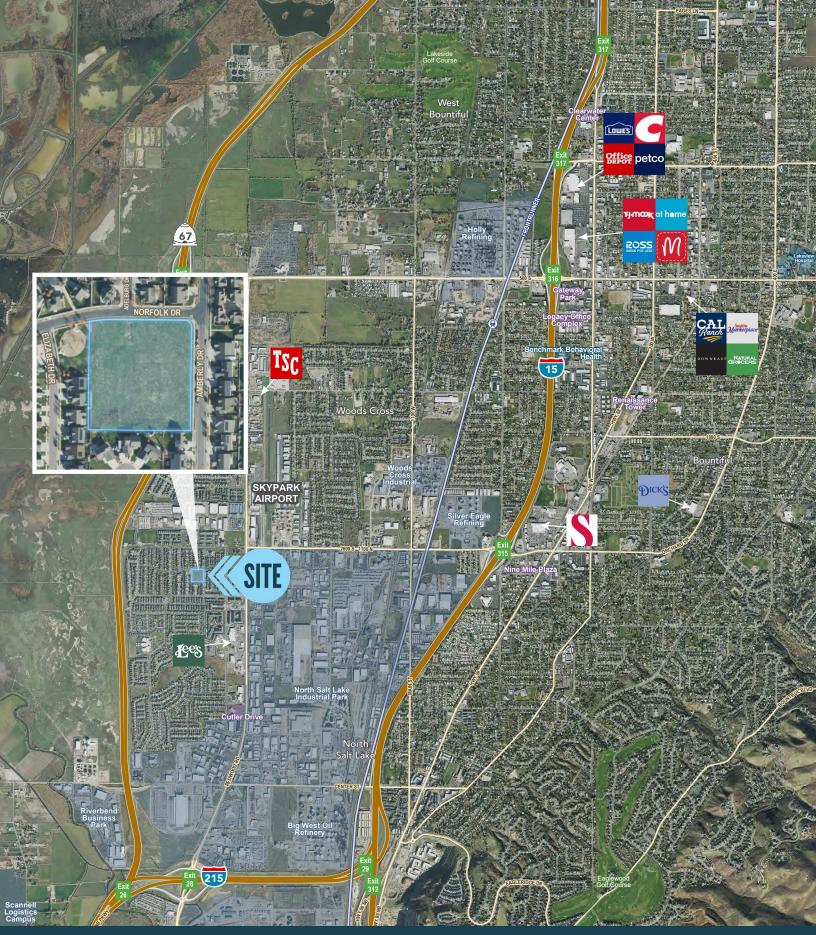

### **PROPERTY DETAILS**

979 AMBERLY DRIVE, NORTH SALT LAKE, UT 84054

SALE PRICE: \$1,600,000

Seller will not respond to any offer prior to October 11, 2024

- 3.10 acres
- Parcel ID: 063100001
- Varying zoning and densities surrounding
- Great access to amenities
- Excellent proximity to I-15, I-215 and Legacy Highway
- Zoned PD (Planned District)