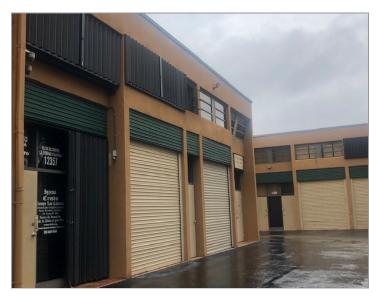

# 1 12331-12361 SW 132nd Ct, Miami, FL 33186

Listing's Link: https://www.loopnet.com/listing/15243703

#### **Property Details** \$235,000 Price No. Unit 1 Total Lot Size 0.82 AC Industrial Property Type Property Sub-type Warehouse **Building Class** С 1989 Year Built Status Active LoopNet ID 15243703

### **Broker Information**

Angela Prada

Property Notes

| U | n | it | s |
|---|---|----|---|

| #     | Price         | Size     | Price/Size   | Description                                                                                                                                                                                                                                                                                                                                               |
|-------|---------------|----------|--------------|-----------------------------------------------------------------------------------------------------------------------------------------------------------------------------------------------------------------------------------------------------------------------------------------------------------------------------------------------------------|
| 12357 | \$235,000 USD | 1,440 SF | \$163.19 USD | Great opportunity to own an office/showroom/warehouse space at a great price. Two story warehouse has been converted and upgraded into a full office space with 3 offices and 2 baths, reception area, open areas, lots of storage room, accordion shutters. 2 parking spaces plus common parking. 100% A/C. Close to airport, turnpike, and restaurants. |