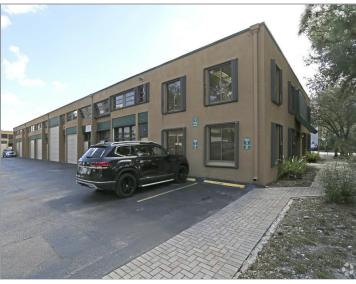

# 1 12331-12361 SW 132nd Ct, Miami, FL 33186

Listing's Link: https://www.loopnet.com/listing/15243703

#### **Property Details** \$235,000 Price No. Unit 1 Total Lot Size 0.82 AC Industrial Property Type Property Sub-type Warehouse **Building Class** С 1989 Year Built Status Active LoopNet ID 15243703

### **Broker Information**

Angela Prada

Property Notes

| U | n | it | s |
|---|---|----|---|

| #     | Price         | Size     | Price/Size   | Description                                                                                                                                                                                                                                                                                                                                               |
|-------|---------------|----------|--------------|-----------------------------------------------------------------------------------------------------------------------------------------------------------------------------------------------------------------------------------------------------------------------------------------------------------------------------------------------------------|
| 12357 | \$235,000 USD | 1,440 SF | \$163.19 USD | Great opportunity to own an office/showroom/warehouse space at a great price. Two story warehouse has been converted and upgraded into a full office space with 3 offices and 2 baths, reception area, open areas, lots of storage room, accordion shutters. 2 parking spaces plus common parking. 100% A/C. Close to airport, turnpike, and restaurants. |