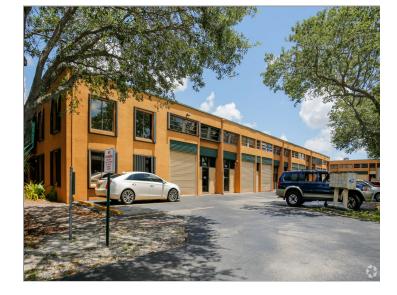

# 1 12331-12361 SW 132nd Ct, Miami, FL 33186

Listing's Link: https://www.loopnet.com/listing/15243703

#### **Property Details** \$235,000 Price No. Unit 1 Total Lot Size 0.82 AC Industrial Property Type Property Sub-type Warehouse **Building Class** С 1989 Year Built Status Active LoopNet ID 15243703

### **Broker Information**

Angela Prada

Property Notes

| U | n | it | s |
|---|---|----|---|

| #     | Price         | Size     | Price/Size   | Description                                                                                                                                                                                                                                                                                                                                               |
|-------|---------------|----------|--------------|-----------------------------------------------------------------------------------------------------------------------------------------------------------------------------------------------------------------------------------------------------------------------------------------------------------------------------------------------------------|
| 12357 | \$235,000 USD | 1,440 SF | \$163.19 USD | Great opportunity to own an office/showroom/warehouse space at a great price. Two story warehouse has been converted and upgraded into a full office space with 3 offices and 2 baths, reception area, open areas, lots of storage room, accordion shutters. 2 parking spaces plus common parking. 100% A/C. Close to airport, turnpike, and restaurants. |