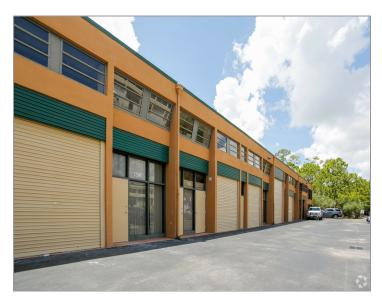

# 1 12331-12361 SW 132nd Ct, Miami, FL 33186

Listing's Link: https://www.loopnet.com/listing/15243703

#### **Property Details** \$235,000 Price No. Unit 1 Total Lot Size 0.82 AC Industrial Property Type Property Sub-type Warehouse **Building Class** С 1989 Year Built Status Active LoopNet ID 15243703

### **Broker Information**

Angela Prada

Property Notes

| U | n | it | s |
|---|---|----|---|

| #     | Price         | Size     | Price/Size   | Description                                                                                                                                                                                                                                                                                                                                               |
|-------|---------------|----------|--------------|-----------------------------------------------------------------------------------------------------------------------------------------------------------------------------------------------------------------------------------------------------------------------------------------------------------------------------------------------------------|
| 12357 | \$235,000 USD | 1,440 SF | \$163.19 USD | Great opportunity to own an office/showroom/warehouse space at a great price. Two story warehouse has been converted and upgraded into a full office space with 3 offices and 2 baths, reception area, open areas, lots of storage room, accordion shutters. 2 parking spaces plus common parking. 100% A/C. Close to airport, turnpike, and restaurants. |