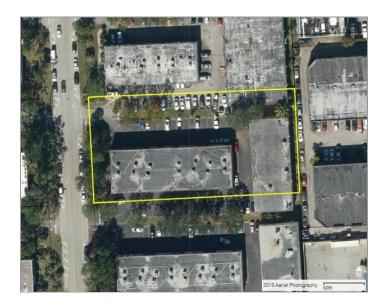

# 1 12331-12361 SW 132nd Ct, Miami, FL 33186

Listing's Link: https://www.loopnet.com/listing/15243703

#### **Property Details** \$235,000 Price No. Unit 1 Total Lot Size 0.82 AC Industrial Property Type Property Sub-type Warehouse **Building Class** С 1989 Year Built Status Active LoopNet ID 15243703