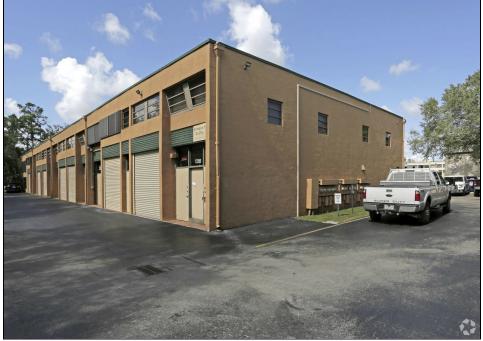

# 1 12331-12361 SW 132nd Ct, Miami, FL 33186

Listing's Link: https://www.loopnet.com/listing/15243703

#### **Property Details** \$235,000 Price No. Unit 1 Total Lot Size 0.82 AC Industrial Property Type Property Sub-type Warehouse **Building Class** С 1989 Year Built Status Active LoopNet ID 15243703

### **Broker Information**

Angela Prada

Property Notes

| U | n | it | s |
|---|---|----|---|

| #     | Price         | Size     | Price/Size   | Description                                                                                                                                                                                                                                                                                                                                               |
|-------|---------------|----------|--------------|-----------------------------------------------------------------------------------------------------------------------------------------------------------------------------------------------------------------------------------------------------------------------------------------------------------------------------------------------------------|
| 12357 | \$235,000 USD | 1,440 SF | \$163.19 USD | Great opportunity to own an office/showroom/warehouse space at a great price. Two story warehouse has been converted and upgraded into a full office space with 3 offices and 2 baths, reception area, open areas, lots of storage room, accordion shutters. 2 parking spaces plus common parking. 100% A/C. Close to airport, turnpike, and restaurants. |