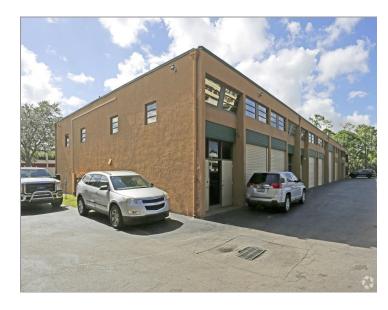

# 1 12331-12361 SW 132nd Ct, Miami, FL 33186

Listing's Link: https://www.loopnet.com/listing/15243703

#### **Property Details** \$235,000 Price No. Unit 1 Total Lot Size 0.82 AC Industrial Property Type Property Sub-type Warehouse **Building Class** С 1989 Year Built Status Active LoopNet ID 15243703

### **Broker Information**

Angela Prada

Property Notes

| U | n | it | s |
|---|---|----|---|

| #     | Price         | Size     | Price/Size   | Description                                                                                                                                                                                                                                                                                                                                               |
|-------|---------------|----------|--------------|-----------------------------------------------------------------------------------------------------------------------------------------------------------------------------------------------------------------------------------------------------------------------------------------------------------------------------------------------------------|
| 12357 | \$235,000 USD | 1,440 SF | \$163.19 USD | Great opportunity to own an office/showroom/warehouse space at a great price. Two story warehouse has been converted and upgraded into a full office space with 3 offices and 2 baths, reception area, open areas, lots of storage room, accordion shutters. 2 parking spaces plus common parking. 100% A/C. Close to airport, turnpike, and restaurants. |