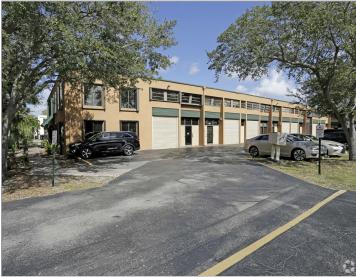

# 1 12331-12361 SW 132nd Ct, Miami, FL 33186

Listing's Link: https://www.loopnet.com/listing/15243703

#### **Property Details** \$235,000 Price No. Unit 1 Total Lot Size 0.82 AC Industrial Property Type Property Sub-type Warehouse **Building Class** С 1989 Year Built Status Active LoopNet ID 15243703

### **Broker Information**

Angela Prada

Property Notes

| U | n | it | s |
|---|---|----|---|

| #     | Price         | Size     | Price/Size   | Description                                                                                                                                                                                                                                                                                                                                               |
|-------|---------------|----------|--------------|-----------------------------------------------------------------------------------------------------------------------------------------------------------------------------------------------------------------------------------------------------------------------------------------------------------------------------------------------------------|
| 12357 | \$235,000 USD | 1,440 SF | \$163.19 USD | Great opportunity to own an office/showroom/warehouse space at a great price. Two story warehouse has been converted and upgraded into a full office space with 3 offices and 2 baths, reception area, open areas, lots of storage room, accordion shutters. 2 parking spaces plus common parking. 100% A/C. Close to airport, turnpike, and restaurants. |