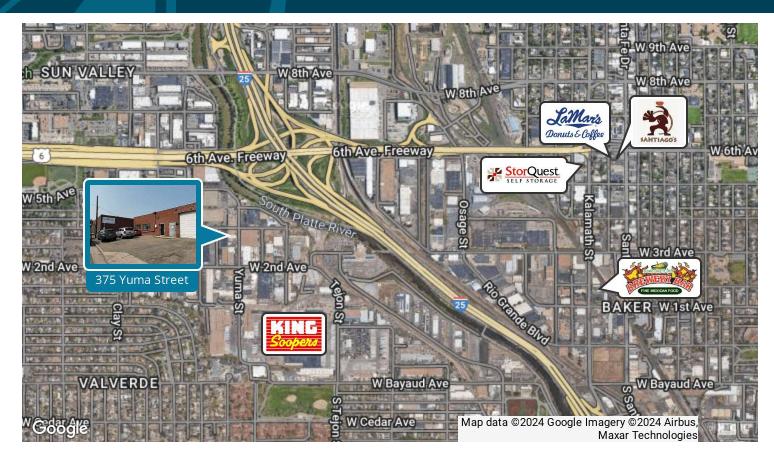

isors** One Broadway Suite A300 Denver, CO 80203 303.962.9555 | www.pinnaclerea.com



# FOR SALE 375 YUMA STREET DENVER, CO 80223



All Dimensions are Interior and Drawing is Not to Scale

For more information, please contact:

CRAIG MYLES, SIOR Vice President 303.570.9641 CMyles@PinnacleREA.com RC MYLES, CCIM, SIOR

President 303.947.7850 RCMyles@PinnacleREA.com

Pinnacle Real Estate Advisors

One Broadway Suite A300 | Denver, CO 80203 | 303.962.9555 | www.pinnaclerea.com

© 2024 Pinnacle Real Estate Advisors, LLC. All information contained herein has been obtained from sources we believe to be reliable. However, we accept no responsibility for its accuracy and encourage verification of all information prior to making financial decisions.

# FOR SALE 375 YUMA STREET DENVER, CO 80223







### **AREA DEMOGRAPHICS:**

|        |                       |        |                   |        | \$       |
|--------|-----------------------|--------|-------------------|--------|----------|
| Popul  | Population Households |        | Average HH Income |        |          |
| 1 Mile | 255                   | 1 Mile | 87                | 1 Mile | \$62,389 |
| 3 Mile | 1,399                 | 3 Mile | 482               | 3 Mile | \$69,976 |
| 5 Mile | 12,990                | 5 Mile | 4,785             | 5 Mile | \$78,057 |

For more information, please contact:

CRAIG MYLES, SIOR Vice President 303.570.9641 CMyles@PinnacleREA.com RC MYLES, CCIM, SIOR President

303.947.7850 RCMyles@PinnacleREA.com

Pinnacle Real Estate Advisors

One Broadway Suite A300 | Denver, CO 80203 | 303.962.9