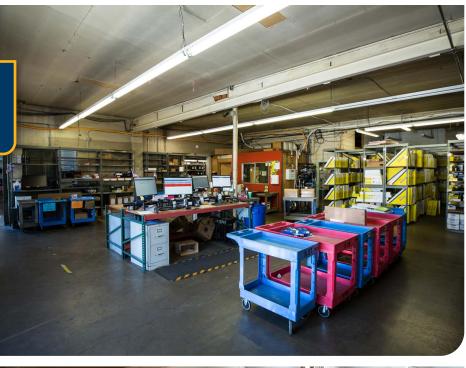

## DON OSSEY, SIOR **Principal**

503-781-4008

don@capacitycommercial.com

| PROPERTY DETAILS                                                                     |                                    |
|--------------------------------------------------------------------------------------|------------------------------------|
| Total SF                                                                             | 17,000 SF                          |
| Lot Area                                                                             | 0.57 AC                            |
| Office SF                                                                            | ~ 2,500 SF                         |
| Construction                                                                         | Masonry                            |
| Dock Loading                                                                         | None                               |
| Grade Loading                                                                        | 3 Grade (10' x 14')                |
| Clear Height                                                                         | 12'-18'                            |
| Sprinklers                                                                           | Wet                                |
| Power                                                                                | 3-Phase                            |
| Auto Parking                                                                         | 20 Parking Spaces (.1.28/1,000 SF) |
| Zoning                                                                               | General Industrial 1 (GI1)         |
| Availability                                                                         | August 2024                        |
| Fenced, Secured, and Paved Off Street Parking or Storage<br>Frontage on SE Grand Ave |                                    |