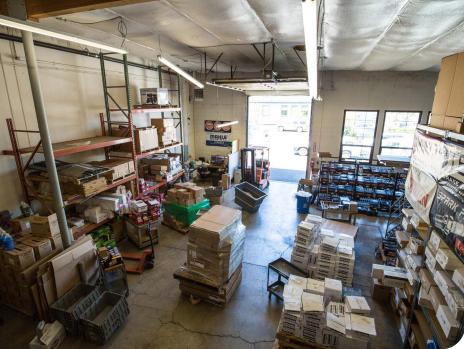

## DON OSSEY, SIOR **Principal**

503-781-4008

don@capacitycommercial.com

| PROPERTY DETAILS                                                                     |                                    |
|--------------------------------------------------------------------------------------|------------------------------------|
| Total SF                                                                             | 17,000 SF                          |
| Lot Area                                                                             | 0.57 AC                            |
| Office SF                                                                            | ~ 2,500 SF                         |
| Construction                                                                         | Masonry                            |
| Dock Loading                                                                         | None                               |
| Grade Loading                                                                        | 3 Grade (10' x 14')                |
| Clear Height                                                                         | 12'-18'                            |
| Sprinklers                                                                           | Wet                                |
| Power                                                                                | 3-Phase                            |
| Auto Parking                                                                         | 20 Parking Spaces (.1.28/1,000 SF) |
| Zoning                                                                               | General Industrial 1 (GI1)         |
| Availability                                                                         | August 2024                        |
| Fenced, Secured, and Paved Off Street Parking or Storage<br>Frontage on SE Grand Ave |                                    |