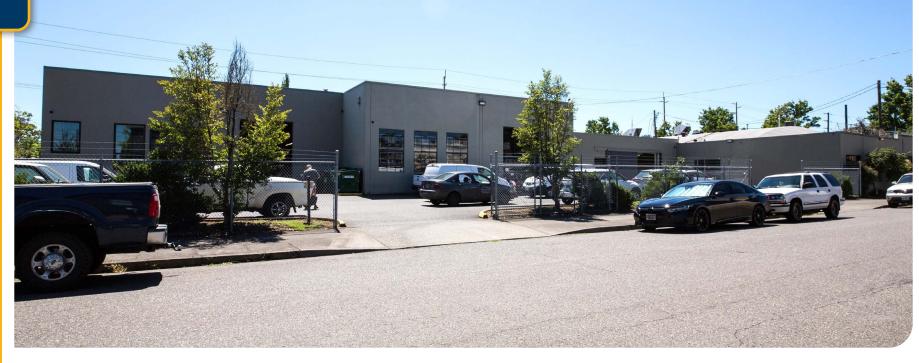

## 1700 SE Grand Ave, Portland, OR

Freestanding building with frontage on SE Grand Ave. Great location in Southeast Portland less than one mile from I-5. Access to international air transportation and proximity to Portland International Airport and downtown Portland, both only several miles away.

## DON OSSEY, SIOR **Principal**

503-781-4008

don@capacitycommercial.com

| PROPERTY DETAILS                                                                     |                                    |
|--------------------------------------------------------------------------------------|------------------------------------|
| Total SF                                                                             | 17,000 SF                          |
| Lot Area                                                                             | 0.57 AC                            |
| Office SF                                                                            | ~ 2,500 SF                         |
| Construction                                                                         | Masonry                            |
| Dock Loading                                                                         | None                               |
| Grade Loading                                                                        | 3 Grade (10' x 14')                |
| Clear Height                                                                         | 12'-18'                            |
| Sprinklers                                                                           | Wet                                |
| Power                                                                                | 3-Phase                            |
| Auto Parking                                                                         | 20 Parking Spaces (.1.28/1,000 SF) |
| Zoning                                                                               | General Industrial 1 (GI1)         |
| Availability                                                                         | August 2024                        |
| Fenced, Secured, and Paved Off Street Parking or Storage<br>Frontage on SE Grand Ave |                                    |