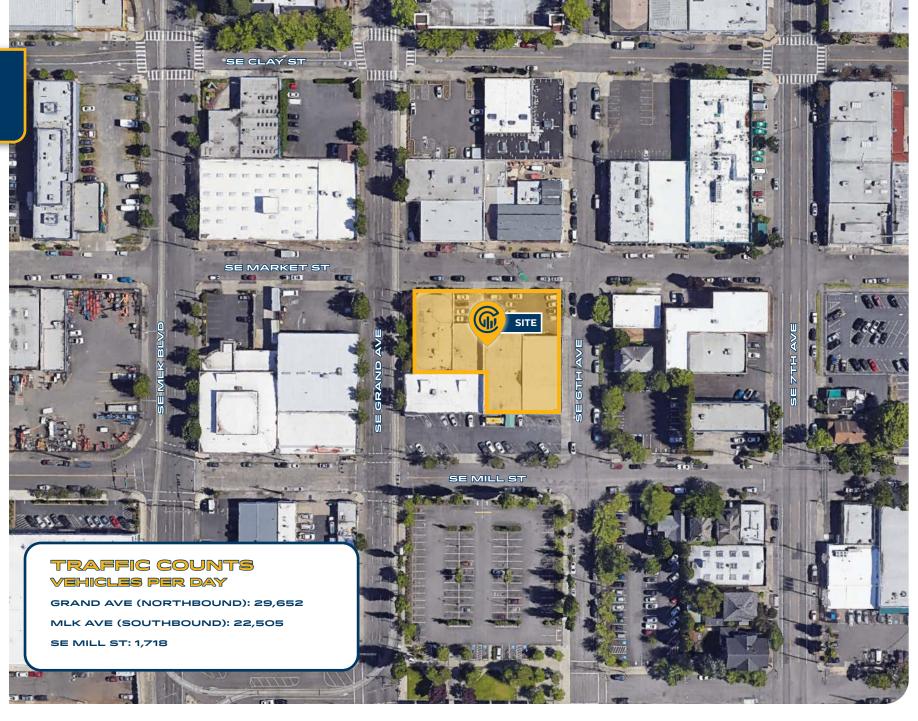

## 1700 SE Grand Ave, Portland, OR

Freestanding building with frontage on SE Grand Ave. Great location in Southeast Portland less than one mile from I-5. Access to international air transportation and proximity to Portland International Airport and downtown Portland, both only several miles away.